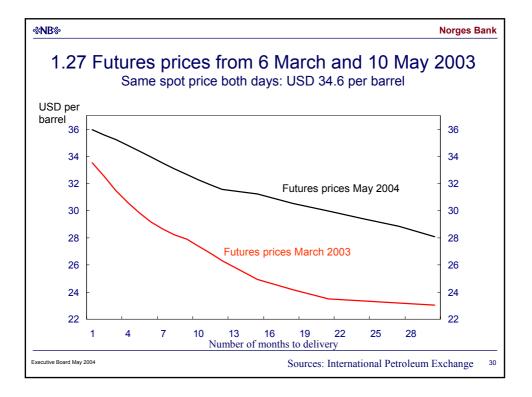

|           |     |
|                         |           |     |
|                         |           |     |
|                         |           |     |
|                         |           |     |
|                         |           |     |
|                         | Oil       |     |
|                         | 01        |     |
|                         |           |     |
|                         |           |     |
|                         |           |     |
|                         |           |     |
|                         |           |     |
|                         |           |     |
|                         |           |     |
|                         |           |     |
| xecutive Board May 2004 |           | 20  |

































| ««N | ₿‰   |
|-----|------|
| -01 | D'0- |

## Norges Bank

37

|                           | Key rate        | Change<br>since<br>01.01.04 | Change since<br>Executive<br>Board meeting<br>21.04.04 | Expected level in<br>3 mos 12 mos <sup>1)</sup><br>(SEP 04) (JUN 05) |       |
|---------------------------|-----------------|-----------------------------|--------------------------------------------------------|----------------------------------------------------------------------|-------|
| US                        | 1.00            | 0                           | None                                                   | 1 ½                                                                  | 3     |
| Japan                     | Towards<br>zero | 0                           |