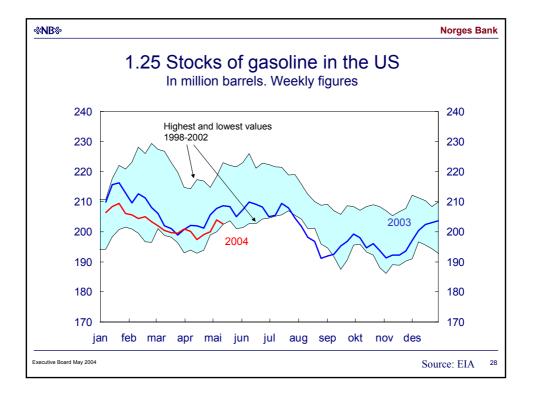

-|
|                         |           |     |
|                         |           |     |
|                         |           |     |
|                         |           |     |
|                         |           |     |
|                         |           |     |
|                         | Oil       |     |
|                         | 01        |     |
|                         |           |     |
|                         |           |     |
|                         |           |     |
|                         |           |     |
|                         |           |     |
|                         |           |     |
|                         |           |     |
|                         |           |     |
| xecutive Board May 2004 |           | 20  |

































| ««N | ₿‰   |
|-----|------|
| -01 | D'0- |

## Norges Bank

37

|                           | Key rate        | Change<br>since<br>01.01.04 | Change since<br>Executive<br>Board meeting<br>21.04.04 | Expected level in<br>3 mos 12 mos <sup>1)</sup><br>(SEP 04) (JUN 05) |       |
|---------------------------|-----------------|-----------------------------|--------------------------------------------------------|----------------------------------------------------------------------|-------|
| US                        | 1.00            | 0                           | None                                                   | 1 ½                                                                  | 3     |
| Japan                     | Towards<br>zero | 0