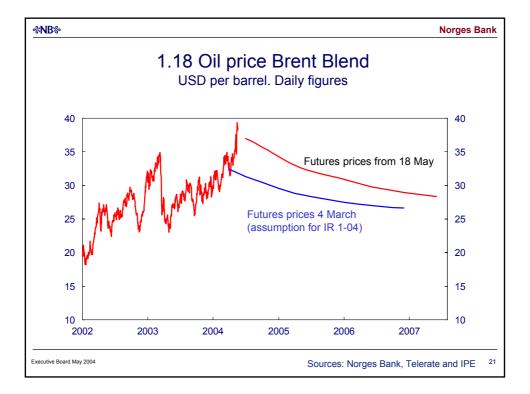

---------|-----|
|                         |           |     |
|                         |           |     |
|                         |           |     |
|                         |           |     |
|                         |           |     |
|                         |           |     |
|                         | Oil       |     |
|                         | 01        |     |
|                         |           |     |
|                         |           |     |
|                         |           |     |
|                         |           |     |
|                         |           |     |
|                         |           |     |
|                         |           |     |
|                         |           |     |
| xecutive Board May 2004 |           | 20  |

































| ««N | ₿‰   |
|-----|------|
| -01 | D'0- |

## Norges Bank

37

|                           | Key rate        | Change<br>since<br>01.01.04 | Change since<br>Executive<br>Board meeting<br>21.04.04 | Expected level in<br>3 mos 12 mos <sup>1)</sup><br>(SEP 04) (JUN 05) |       |
|---------------------------|-----------------|-----------------------------|--------------------------------------------------------|----------------------------------------------------------------------|-------|
| US                        | 1.00            | 0                           | None                                                   | 1 ½                                                                  | 3     |
| Japan                     | Towards<br>zero | 0