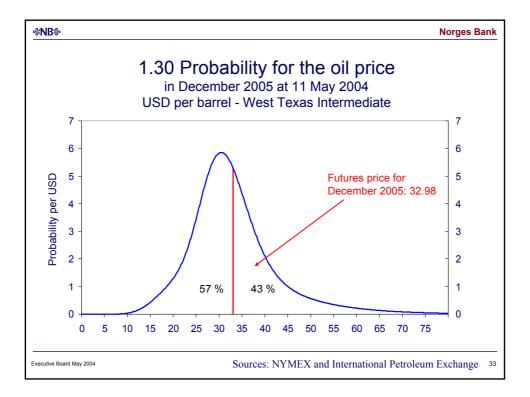

|           |     |
|                         |           |     |
|                         |           |     |
|                         |           |     |
|                         |           |     |
|                         |           |     |
|                         | Oil       |     |
|                         | 01        |     |
|                         |           |     |
|                         |           |     |
|                         |           |     |
|                         |           |     |
|                         |           |     |
|                         |           |     |
|                         |           |     |
|                         |           |     |
| xecutive Board May 2004 |           | 20  |

































| ««N | ₿‰   |
|-----|------|
| -01 | D'0- |

## Norges Bank

37

|                           | Key rate        | Change<br>since<br>01.01.04 | Change since<br>Executive<br>Board meeting<br>21.04.04 | Expected level in<br>3 mos 12 mos <sup>1)</sup><br>(SEP 04) (JUN 05) |       |
|---------------------------|-----------------|-----------------------------|--------------------------------------------------------|----------------------------------------------------------------------|-------|
| US                        | 1.00            | 0                           | None                                                   | 1 ½                                                                  | 3     |
| Japan                     | Towards<br>zero | 0                           | None