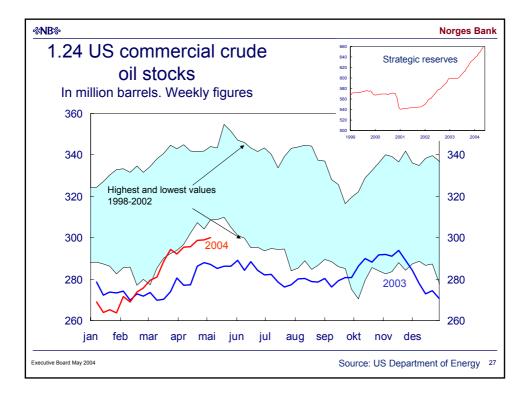

---|
|                         |           |     |
|                         |           |     |
|                         |           |     |
|                         |           |     |
|                         |           |     |
|                         |           |     |
|                         | Oil       |     |
|                         | 01        |     |
|                         |           |     |
|                         |           |     |
|                         |           |     |
|                         |           |     |
|                         |           |     |
|                         |           |     |
|                         |           |     |
|                         |           |     |
| xecutive Board May 2004 |           | 20  |

































| ««N | ₿‰   |
|-----|------|
| -01 | D'0- |

## Norges Bank

37

|                           | Key rate        | Change<br>since<br>01.01.04 | Change since<br>Executive<br>Board meeting<br>21.04.04 | Expected level in<br>3 mos 12 mos <sup>1)</sup><br>(SEP 04) (JUN 05) |       |
|---------------------------|-----------------|-----------------------------|--------------------------------------------------------|----------------------------------------------------------------------|-------|
| US                        | 1.00            | 0                           | None                                                   | 1 ½                                                                  | 3     |
| Japan                     | Towards<br>zero | 0