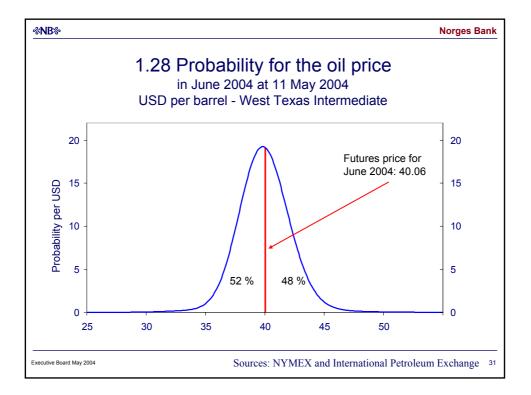

|           |     |
|                         |           |     |
|                         |           |     |
|                         |           |     |
|                         |           |     |
|                         |           |     |
|                         | Oil       |     |
|                         | 01        |     |
|                         |           |     |
|                         |           |     |
|                         |           |     |
|                         |           |     |
|                         |           |     |
|                         |           |     |
|                         |           |     |
|                         |           |     |
| xecutive Board May 2004 |           | 20  |

































| ««N | ₿‰   |
|-----|------|
| -01 | D'0- |

## Norges Bank

37

|                           | Key rate        | Change<br>since<br>01.01.04 | Change since<br>Executive<br>Board meeting<br>21.04.04 | Expected level in<br>3 mos 12 mos <sup>1)</sup><br>(SEP 04) (JUN 05) |       |
|---------------------------|-----------------|-----------------------------|--------------------------------------------------------|----------------------------------------------------------------------|-------|
| US                        | 1.00            | 0                           | None                                                   | 1 ½                                                                  | 3     |
| Japan                     | Towards<br>zero | 0                           | No