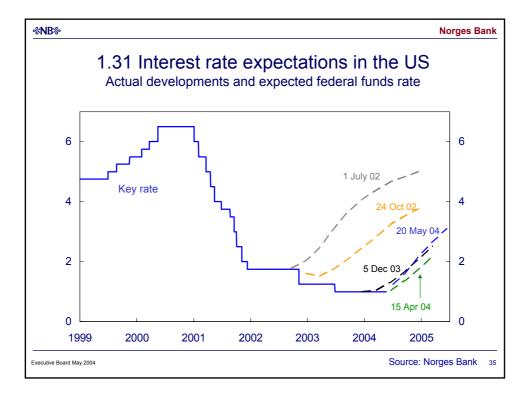

|           |     |
|                         |           |     |
|                         |           |     |
|                         |           |     |
|                         |           |     |
|                         |           |     |
|                         | Oil       |     |
|                         | 01        |     |
|                         |           |     |
|                         |           |     |
|                         |           |     |
|                         |           |     |
|                         |           |     |
|                         |           |     |
|                         |           |     |
|                         |           |     |
| xecutive Board May 2004 |           | 20  |

































| ««N | ₿‰   |
|-----|------|
| -01 | D'0- |

## Norges Bank

37

|                           | Key rate        | Change<br>since<br>01.01.04 | Change since<br>Executive<br>Board meeting<br>21.04.04 | Expected level in<br>3 mos 12 mos <sup>1)</sup><br>(SEP 04) (JUN 05) |       |
|---------------------------|-----------------|-----------------------------|--------------------------------------------------------|----------------------------------------------------------------------|-------|
| US                        | 1.00            | 0                           | None                                                   | 1 ½                                                                  | 3     |
| Japan                     | Towards<br>zero | 0                           | None