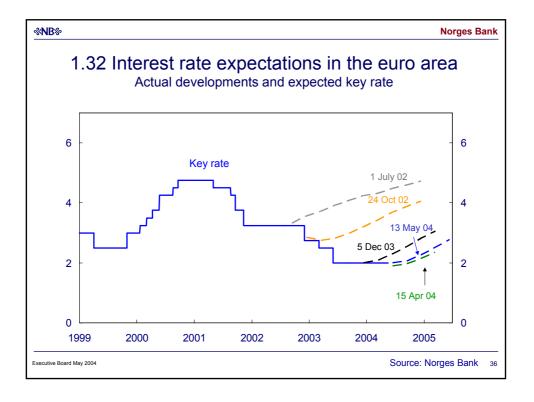

|           |     |
|                         |           |     |
|                         |           |     |
|                         |           |     |
|                         |           |     |
|                         |           |     |
|                         | Oil       |     |
|                         | 01        |     |
|                         |           |     |
|                         |           |     |
|                         |           |     |
|                         |           |     |
|                         |           |     |
|                         |           |     |
|                         |           |     |
|                         |           |     |
| xecutive Board May 2004 |           | 20  |

































| ««N | ₿‰   |
|-----|------|
| -01 | D'0- |

## Norges Bank

37

|                           | Key rate        | Change<br>since<br>01.01.04 | Change since<br>Executive<br>Board meeting<br>21.04.04 | Expected level in<br>3 mos 12 mos <sup>1)</sup><br>(SEP 04) (JUN 05) |       |
|---------------------------|-----------------|-----------------------------|--------------------------------------------------------|----------------------------------------------------------------------|-------|
| US                        | 1.00            | 0                           | None                                                   | 1 ½                                                                  | 3     |
| Japan                     | Towards<br>zero | 0                           | None