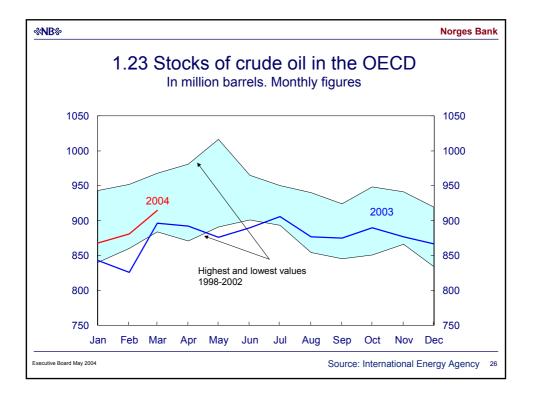

-----|
|                         |           |     |
|                         |           |     |
|                         |           |     |
|                         |           |     |
|                         |           |     |
|                         |           |     |
|                         | Oil       |     |
|                         | 01        |     |
|                         |           |     |
|                         |           |     |
|                         |           |     |
|                         |           |     |
|                         |           |     |
|                         |           |     |
|                         |           |     |
|                         |           |     |
| xecutive Board May 2004 |           | 20  |

































| ««N | ₿‰   |
|-----|------|
| -01 | D'0- |

## Norges Bank

37

|                           | Key rate        | Change<br>since<br>01.01.04 | Change since<br>Executive<br>Board meeting<br>21.04.04 | Expected level in<br>3 mos 12 mos <sup>1)</sup><br>(SEP 04) (JUN 05) |       |
|---------------------------|-----------------|-----------------------------|--------------------------------------------------------|----------------------------------------------------------------------|-------|
| US                        | 1.00            | 0                           | None                                                   | 1 ½                                                                  | 3     |
| Japan                     | Towards<br>zero | 0