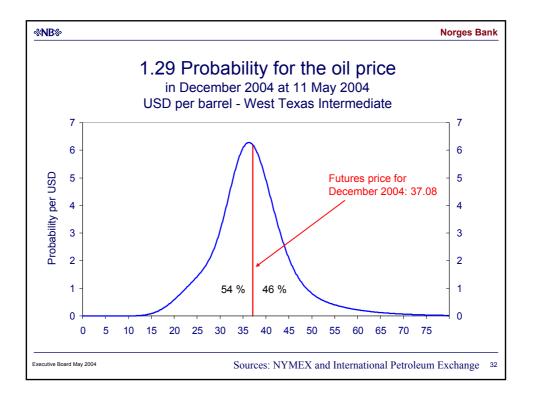

|           |     |
|                         |           |     |
|                         |           |     |
|                         |           |     |
|                         |           |     |
|                         |           |     |
|                         | Oil       |     |
|                         | 01        |     |
|                         |           |     |
|                         |           |     |
|                         |           |     |
|                         |           |     |
|                         |           |     |
|                         |           |     |
|                         |           |     |
|                         |           |     |
| xecutive Board May 2004 |           | 20  |

































| ««N | ₿‰   |
|-----|------|
| -01 | D'0- |

## Norges Bank

37

|                           | Key rate        | Change<br>since<br>01.01.04 | Change since<br>Executive<br>Board meeting<br>21.04.04 | Expected level in<br>3 mos 12 mos <sup>1)</sup><br>(SEP 04) (JUN 05) |       |
|---------------------------|-----------------|-----------------------------|--------------------------------------------------------|----------------------------------------------------------------------|-------|
| US                        | 1.00            | 0                           | None                                                   | 1 ½                                                                  | 3     |
| Japan                     | Towards<br>zero | 0                           | None