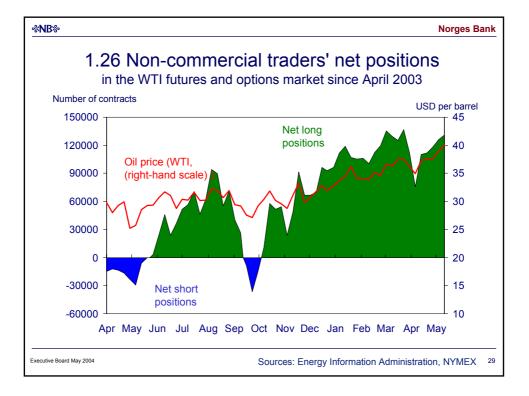

|                         |           |     |
|                         |           |     |
|                         |           |     |
|                         |           |     |
|                         |           |     |
|                         |           |     |
|                         | Oil       |     |
|                         | 01        |     |
|                         |           |     |
|                         |           |     |
|                         |           |     |
|                         |           |     |
|                         |           |     |
|                         |           |     |
|                         |           |     |
|                         |           |     |
| xecutive Board May 2004 |           | 20  |

































| ««N | ₿‰   |
|-----|------|
| -01 | D'0- |

## Norges Bank

37

|                           | Key rate        | Change<br>since<br>01.01.04 | Change since<br>Executive<br>Board meeting<br>21.04.04 | Expected level in<br>3 mos 12 mos <sup>1)</sup><br>(SEP 04) (JUN 05) |       |
|---------------------------|-----------------|-----------------------------|--------------------------------------------------------|----------------------------------------------------------------------|-------|
| US                        | 1.00            | 0                           | None                                                   | 1 ½                                                                  | 3     |
| Japan                     | Towards<br>zero | 0