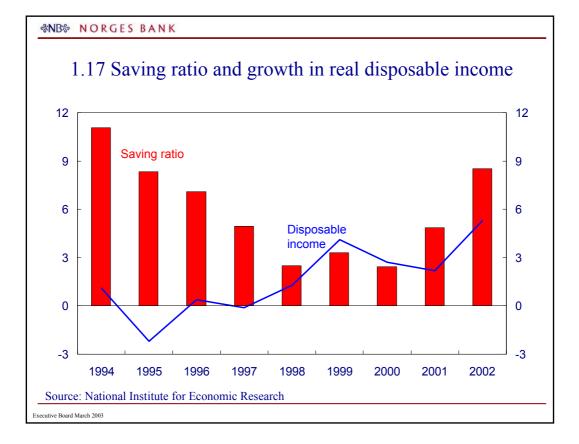

| &NB≫ | N | 0 | R | G | E | S | В | A | N | К |  |
|------|---|---|---|---|---|---|---|---|---|---|--|
|------|---|---|---|---|---|---|---|---|---|---|--|

Source: Statistics Sweden