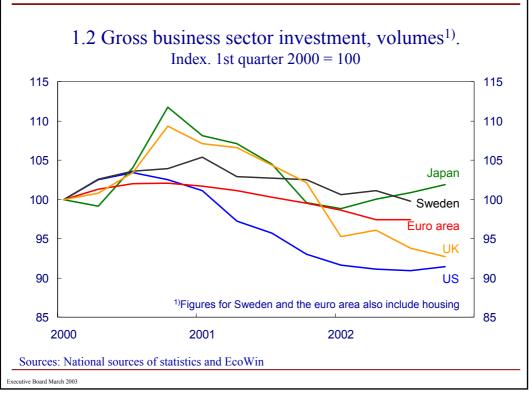

| &NB≫ | N | 0 | R | G | E | S | В | A | N | К |  |
|------|---|---|---|---|---|---|---|---|---|---|--|
|------|---|---|---|---|---|---|---|---|---|---|--|







Source: Statistics Sweden

















## **⊗NB**⊗ NORGES BANK

## 1.24 Key rates and expected change in selected countries

|             | Key rate     | Change<br>since<br>01.01.02 | Change since<br>Executive Board<br>meeting<br>22.01.03 | Expected 3 mths | d level in<br>12 mths <sup>1)</sup> |
|-------------|--------------|-----------------------------|--------------------------------------------------------|-----------------|-------------------------------------|
| US          | 1.25         | -0.50                       | None                                                   | 1 1⁄4           |