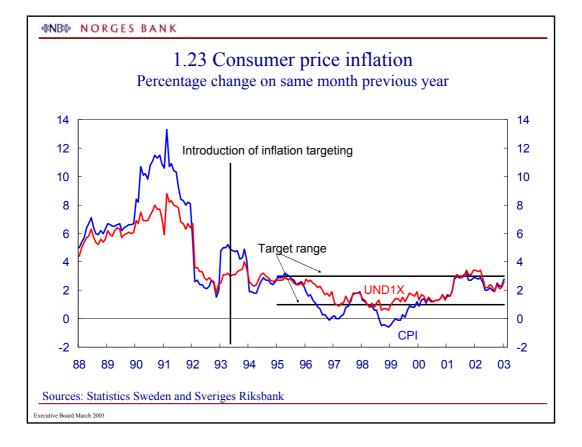

| &NB≫ | N | 0 | R | G | E | S | В | A | N | К |  |
|------|---|---|---|---|---|---|---|---|---|---|--|
|------|---|---|---|---|---|---|---|---|---|---|--|

Source: Statistics Sweden