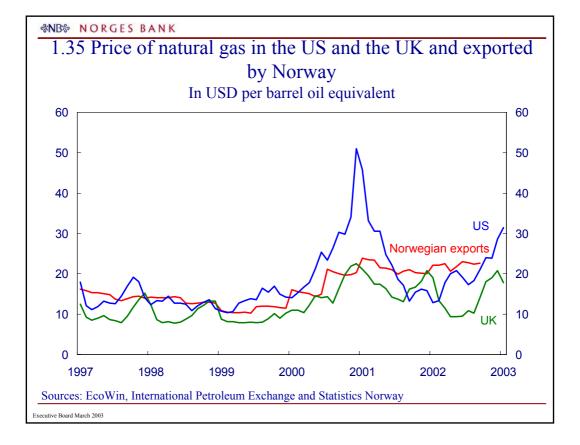

| n.a.            | n.a.                                |
| Iceland     | 5.3          | -4.80                       | -0.5                                                   | n.a.            | n.a.                                |
| Canada      | 3.00         | 0.75                        | 0.25                                                   | 31/4            | 3 3/4                               |
| Australia   | 4.75         | 0.50                        | None                                                   | 4 1/2           | 4 1/2                               |
| New Zealand | 5.75         | 1.00                        | None                                                   | 5 1/4           | 5 1/4                               |