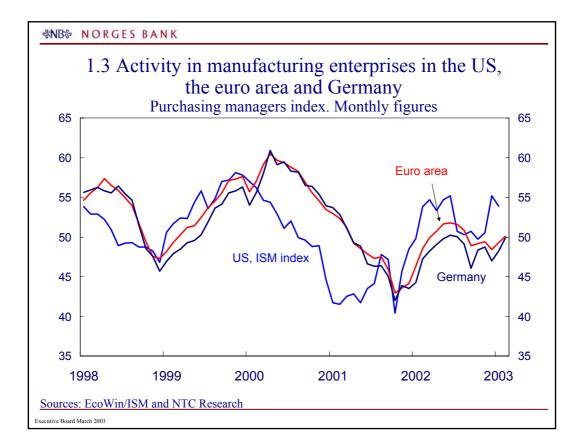

| &NB≫ | N | 0 | R | G | E | S | В | A | N | К |  |
|------|---|---|---|---|---|---|---|---|---|---|--|
|------|---|---|---|---|---|---|---|---|---|---|--|







Source: Statistics Sweden

















## **⊗NB**⊗ NORGES BANK

## 1.24 Key rates and expected change in selected countries

|             | Key rate     | Change<br>since<br>01.01.02 | Change since<br>Executive Board<br>meeting<br>22.01.03 | Expected 3 mths | d level in<br>12 mths <sup>1)</sup> |
|-------------|--------------|-----------------------------|--------------------------------------------------------|-----------------|-------------------------------------|
| US          | 1.25         | -0.50                       | None                                                   | 1 1⁄4           | 1