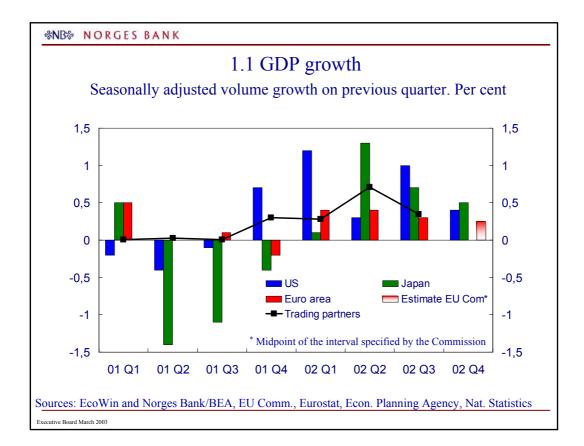

| &NB≫ | N | 0 | R | G | E | S | В | A | N | К |  |
|------|---|---|---|---|---|---|---|---|---|---|--|
|------|---|---|---|---|---|---|---|---|---|---|--|







Source: Statistics Sweden

















## **⊗NB**⊗ NORGES BANK

## 1.24 Key rates and expected change in selected countries

|             | Key rate     | Change<br>since<br>01.01.02 | Change since<br>Executive Board<br>meeting<br>22.01.03 | Expected 3 mths | d level in<br>12 mths <sup>1)</sup> |
|-------------|--------------|-----------------------------|--------------------------------------------------------|-----------------|-------------------------------------|
| US          | 1.25         | -0.50                       | None                                                   | 1 1⁄4