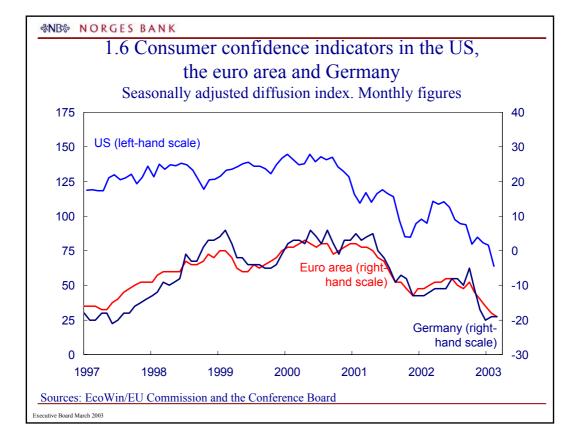

| &NB≫ | N | 0 | R | G | E | S | В | A | N | К |  |
|------|---|---|---|---|---|---|---|---|---|---|--|
|------|---|---|---|---|---|---|---|---|---|---|--|

Source: Statistics Sweden