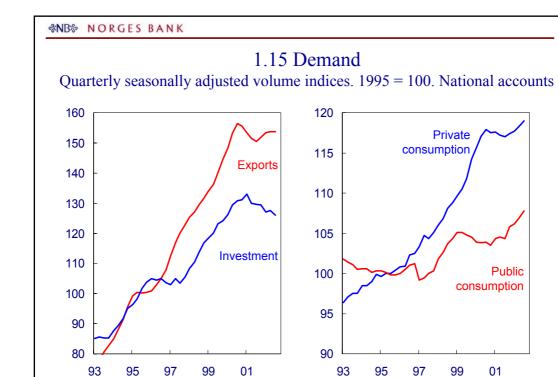

| &NB≫ | N | 0 | R | G | E | S | В | A | N | К |  |
|------|---|---|---|---|---|---|---|---|---|---|--|
|------|---|---|---|---|---|---|---|---|---|---|--|







Source: Statistics Sweden

















## **⊗NB**⊗ NORGES BANK

## 1.24 Key rates and expected change in selected countries

|             | Key rate     | Change<br>since<br>01.01.02 | Change since<br>Executive Board<br>meeting<br>22.01.03 | Expected 3 mths | d level in<br>12 mths <sup>1)</sup> |
|-------------|--------------|-----------------------------|--------------------------------------------------------|-----------------|-------------------------------------|
| US          | 1.25         | -0.50                       | None                                                   | 1 1⁄4           | 1 1/2                               |
| Japan       | Towards zero | 0.00                        | None                                                   | 0               | 0