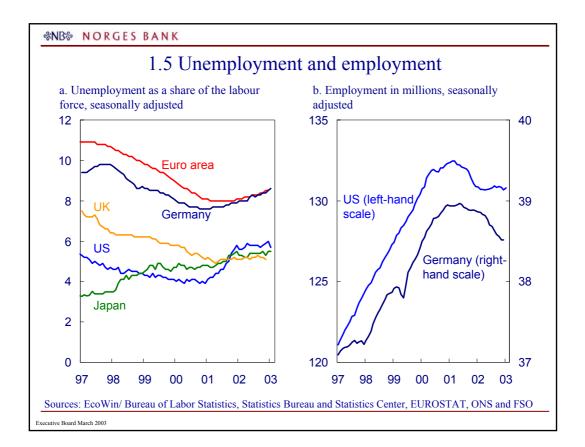

| &NB≫ | N | 0 | R | G | E | S | В | A | N | К |  |
|------|---|---|---|---|---|---|---|---|---|---|--|
|------|---|---|---|---|---|---|---|---|---|---|--|

Source: Statistics Sweden