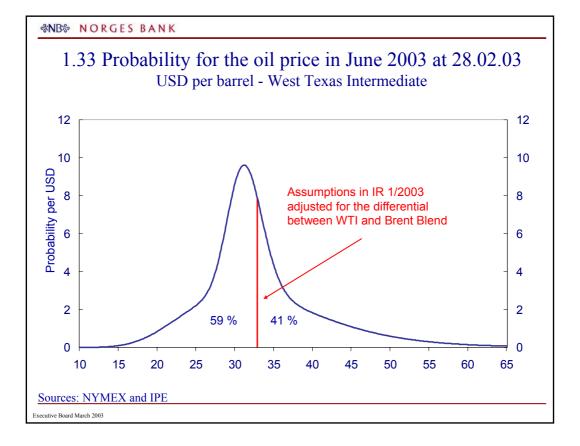

| n.a.            | n.a.                                |
| Iceland     | 5.3          | -4.80                       | -0.5                                                   | n.a.            | n.a.                                |
| Canada      | 3.00         | 0.75                        | 0.25                                                   | 31/4            | 3 3/4                               |
| Australia   | 4.75         | 0.50                        | None                                                   | 4 1/2           | 4 1/2                               |
| New Zealand | 5.75         | 1.00                        | None                                                   | 5 1/4           | 5 1/4                               |