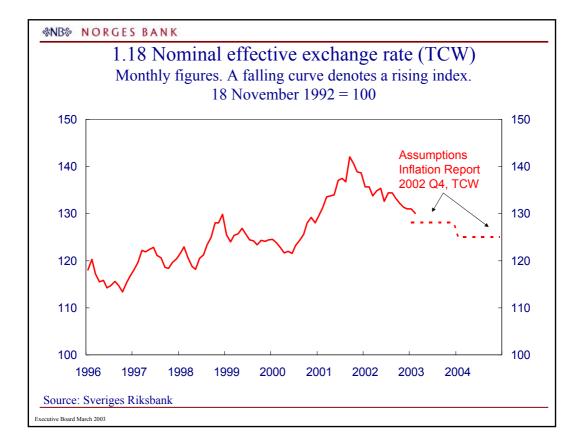

| &NB≫ | N | 0 | R | G | E | S | В | A | N | К |  |
|------|---|---|---|---|---|---|---|---|---|---|--|
|------|---|---|---|---|---|---|---|---|---|---|--|

Source: Statistics Sweden