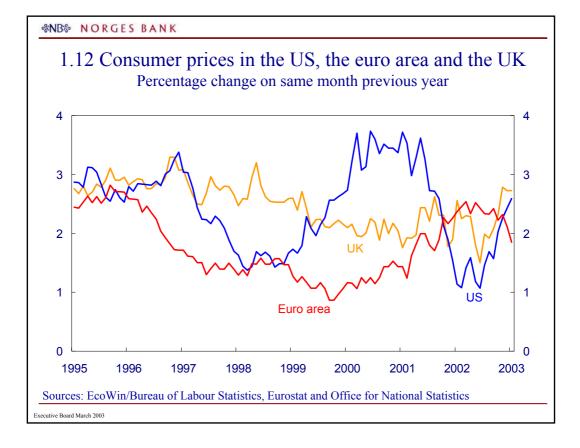

| &NB≫ | N | 0 | R | G | E | S | В | A | N | К |  |
|------|---|---|---|---|---|---|---|---|---|---|--|
|------|---|---|---|---|---|---|---|---|---|---|--|







Source: Statistics Sweden

















## **⊗NB**⊗ NORGES BANK

## 1.24 Key rates and expected change in selected countries

|             | Key rate     | Change<br>since<br>01.01.02 | Change since<br>Executive Board<br>meeting<br>22.01.03 | Expected 3 mths | d level in<br>12 mths <sup>1)</sup> |
|-------------|--------------|-----------------------------|--------------------------------------------------------|-----------------|-------------------------------------|
| US          | 1.25         | -0.50                       | None                                                   | 1 1⁄4           | 1 1/2