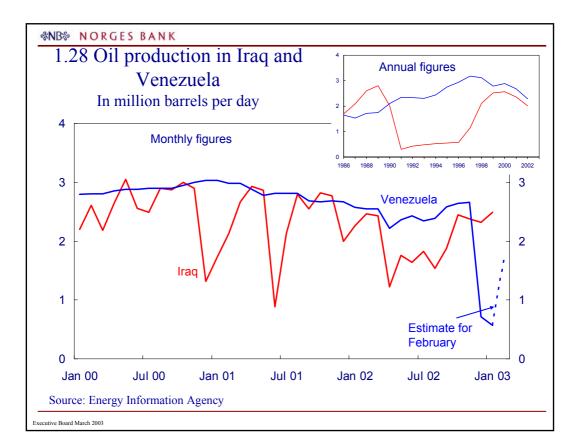

| n.a.            | n.a.                                |
| Iceland     | 5.3          | -4.80                       | -0.5                                                   | n.a.            | n.a.                                |
| Canada      | 3.00         | 0.75                        | 0.25                                                   | 31/4            | 3 3/4                               |
| Australia   | 4.75         | 0.50                        | None                                                   | 4 1/2           | 4 1/2                               |
| New Zealand | 5.75         | 1.00                        | None                                                   | 5 1/4           | 5 1/4                               |