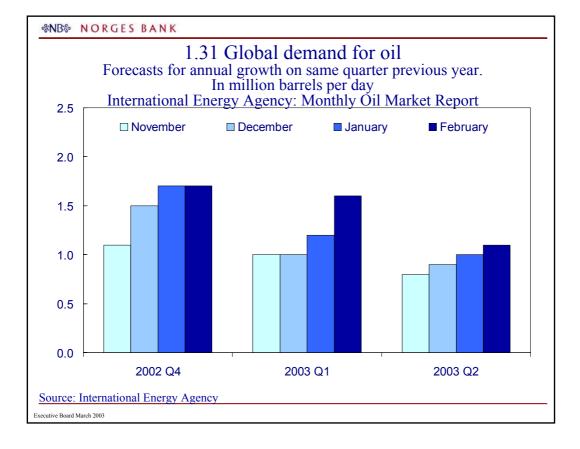

| n.a.            | n.a.                                |
| Iceland     | 5.3          | -4.80                       | -0.5                                                   | n.a.            | n.a.                                |
| Canada      | 3.00         | 0.75                        | 0.25                                                   | 31/4            | 3 3/4                               |
| Australia   | 4.75         | 0.50                        | None                                                   | 4 1/2           | 4 1/2                               |
| New Zealand | 5.75         | 1.00                        | None                                                   | 5 1/4           | 5 1/4                               |