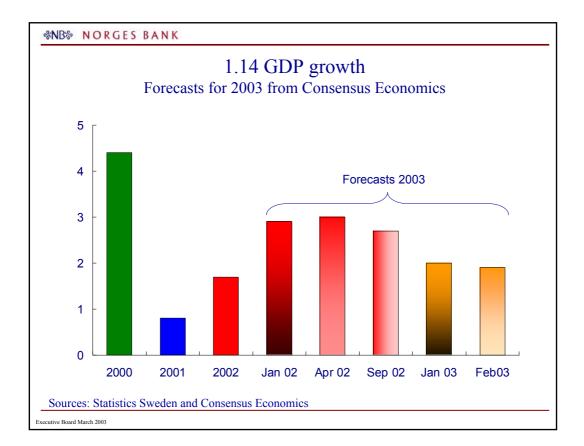

| &NB≫ | N | 0 | R | G | E | S | В | A | N | К |  |
|------|---|---|---|---|---|---|---|---|---|---|--|
|------|---|---|---|---|---|---|---|---|---|---|--|







Source: Statistics Sweden

















## **⊗NB**⊗ NORGES BANK

## 1.24 Key rates and expected change in selected countries

|             | Key rate     | Change<br>since<br>01.01.02 | Change since<br>Executive Board<br>meeting<br>22.01.03 | Expected 3 mths | d level in<br>12 mths <sup>1)</sup> |
|-------------|--------------|-----------------------------|--------------------------------------------------------|-----------------|-------------------------------------|
| US          | 1.25         | -0.50                       | None                                                   | 1 1⁄4           | 1 1/2                               |
| Japan       | Towards zero | 0.00                        | None                                                   | 0               | 0