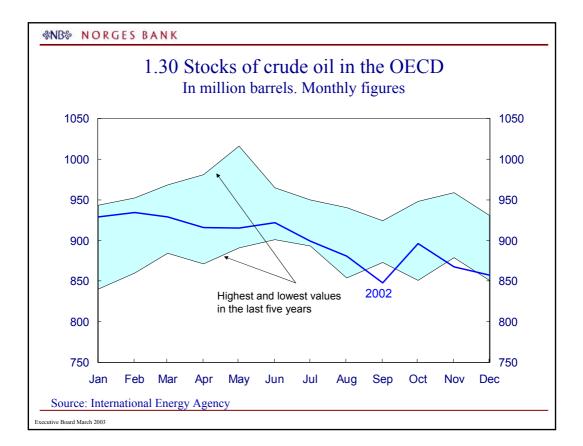

| n.a.            | n.a.                                |
| Iceland     | 5.3          | -4.80                       | -0.5                                                   | n.a.            | n.a.                                |
| Canada      | 3.00         | 0.75                        | 0.25                                                   | 31/4            | 3 3/4                               |
| Australia   | 4.75         | 0.50                        | None                                                   | 4 1/2           | 4 1/2                               |
| New Zealand | 5.75         | 1.00                        | None                                                   | 5 1/4           | 5 1/4                               |