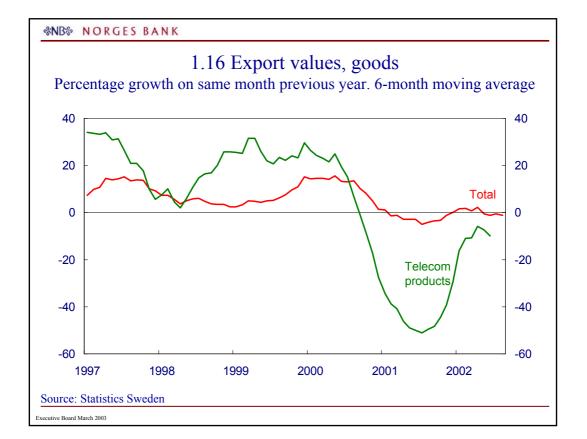

| &NB≫ | N | 0 | R | G | E | S | В | A | N | К |  |
|------|---|---|---|---|---|---|---|---|---|---|--|
|------|---|---|---|---|---|---|---|---|---|---|--|

Source: Statistics Sweden