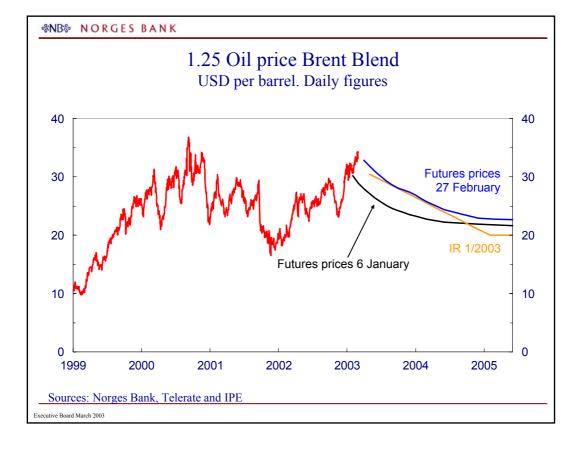

| &NB≫ | N | 0 | R | G | E | S | В | A | N | К |  |
|------|---|---|---|---|---|---|---|---|---|---|--|
|------|---|---|---|---|---|---|---|---|---|---|--|

Source: Statistics Sweden