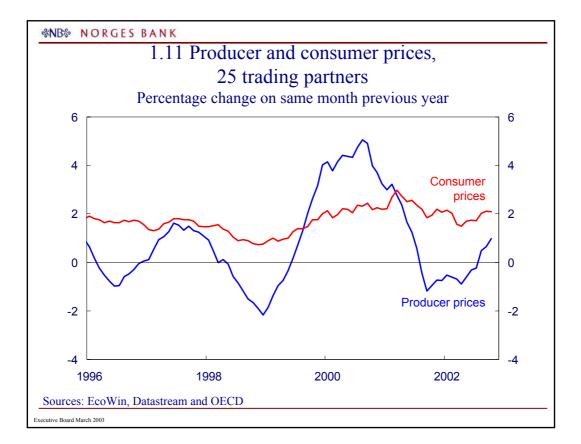

| &NB≫ | N | 0 | R | G | E | S | В | A | N | К |  |
|------|---|---|---|---|---|---|---|---|---|---|--|
|------|---|---|---|---|---|---|---|---|---|---|--|







Source: Statistics Sweden

















## **⊗NB**⊗ NORGES BANK

## 1.24 Key rates and expected change in selected countries

|             | Key rate     | Change<br>since<br>01.01.02 | Change since<br>Executive Board<br>meeting<br>22.01.03 | Expected 3 mths | d level in<br>12 mths <sup>1)</sup> |
|-------------|--------------|-----------------------------|--------------------------------------------------------|-----------------|-------------------------------------|
| US          | 1.25         | -0.50                       | None                                                   | 1 1⁄4           | 1 1/2