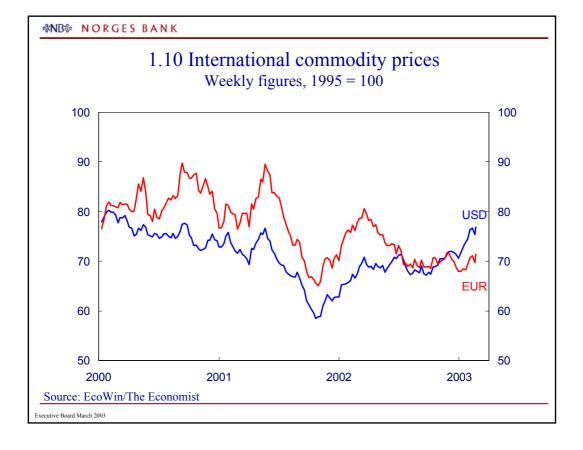

| &NB≫ | N | 0 | R | G | E | S | В | A | N | К |  |
|------|---|---|---|---|---|---|---|---|---|---|--|
|------|---|---|---|---|---|---|---|---|---|---|--|







Source: Statistics Sweden

















## **⊗NB**⊗ NORGES BANK

## 1.24 Key rates and expected change in selected countries

|             | Key rate     | Change<br>since<br>01.01.02 | Change since<br>Executive Board<br>meeting<br>22.01.03 | Expected 3 mths | d level in<br>12 mths <sup>1)</sup> |
|-------------|--------------|-----------------------------|--------------------------------------------------------|-----------------|-------------------------------------|
| US          | 1.25         | -0.50                       | None                                                   | 1 1⁄4           | 1 1/2