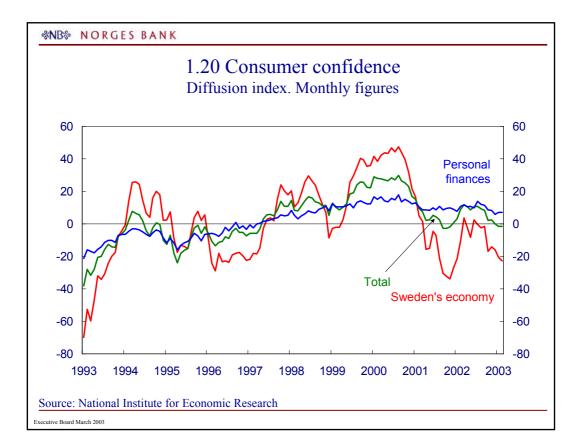

| &NB≫ | N | 0 | R | G | E | S | В | A | N | К |  |
|------|---|---|---|---|---|---|---|---|---|---|--|
|------|---|---|---|---|---|---|---|---|---|---|--|

Source: Statistics Sweden