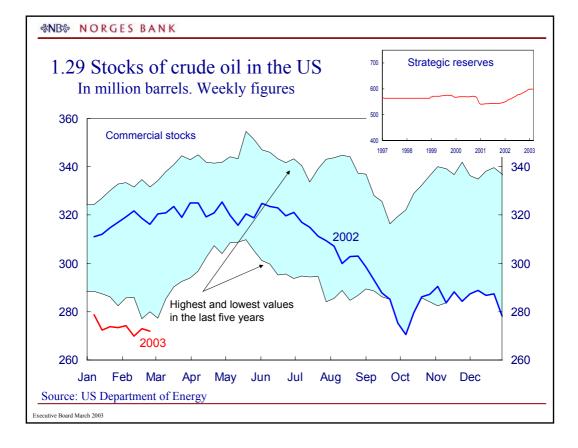

| n.a.            | n.a.                                |
| Iceland     | 5.3          | -4.80                       | -0.5                                                   | n.a.            | n.a.                                |
| Canada      | 3.00         | 0.75                        | 0.25                                                   | 31/4            | 3 3/4                               |
| Australia   | 4.75         | 0.50                        | None                                                   | 4 1/2           | 4 1/2                               |
| New Zealand | 5.75         | 1.00                        | None                                                   | 5 1/4           | 5 1/4                               |