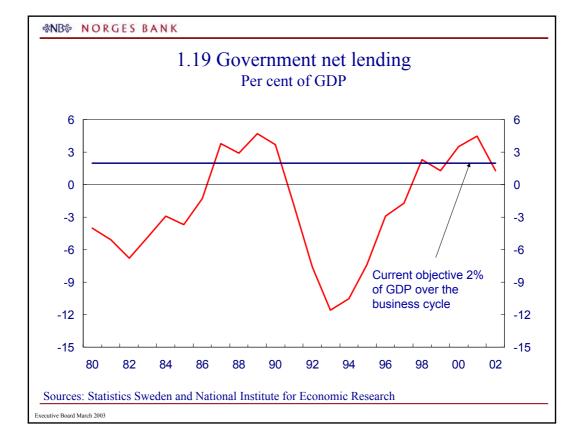

| &NB≫ | N | 0 | R | G | E | S | В | A | N | К |  |
|------|---|---|---|---|---|---|---|---|---|---|--|
|------|---|---|---|---|---|---|---|---|---|---|--|

Source: Statistics Sweden