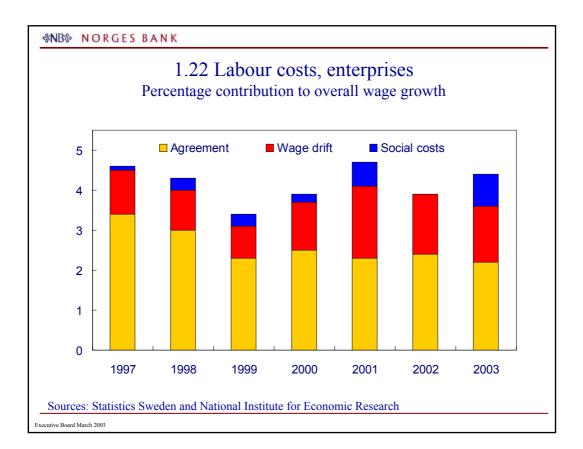

| &NB≫ | N | 0 | R | G | E | S | В | A | N | К |  |
|------|---|---|---|---|---|---|---|---|---|---|--|
|------|---|---|---|---|---|---|---|---|---|---|--|

Source: Statistics Sweden