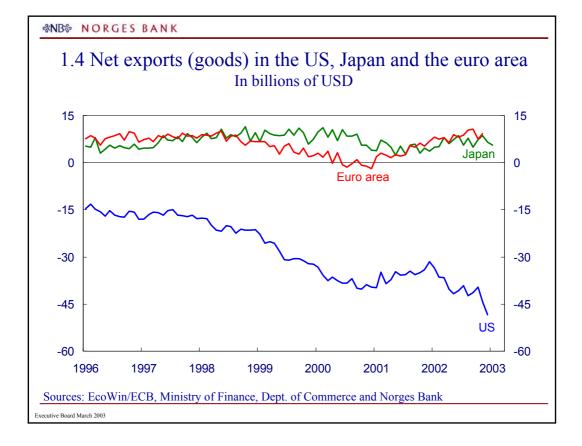

| &NB≫ | N | 0 | R | G | E | S | В | A | N | К |  |
|------|---|---|---|---|---|---|---|---|---|---|--|
|------|---|---|---|---|---|---|---|---|---|---|--|







Source: Statistics Sweden

















## **⊗NB**⊗ NORGES BANK

## 1.24 Key rates and expected change in selected countries

|             | Key rate     | Change<br>since<br>01.01.02 | Change since<br>Executive Board<br>meeting<br>22.01.03 | Expected 3 mths | d level in<br>12 mths <sup>1)</sup> |
|-------------|--------------|-----------------------------|--------------------------------------------------------|-----------------|-------------------------------------|
| US          | 1.25         | -0.50                       | None                                                   | 1 1⁄4           | 1 1/