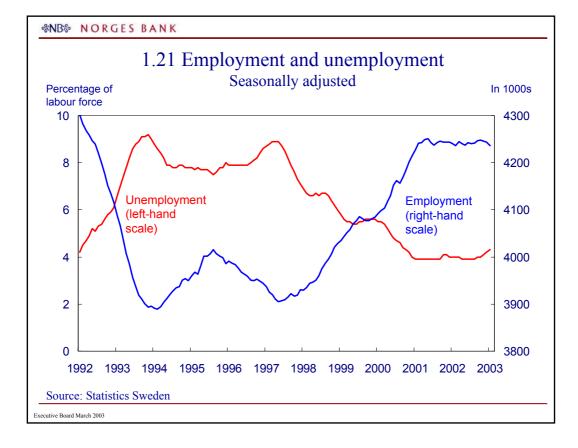

| &NB≫ | N | 0 | R | G | E | S | В | A | N | К |  |
|------|---|---|---|---|---|---|---|---|---|---|--|
|------|---|---|---|---|---|---|---|---|---|---|--|

Source: Statistics Sweden