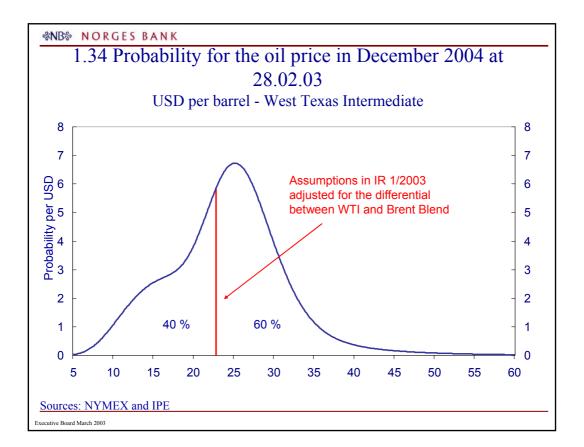

| n.a.            | n.a.                                |
| Iceland     | 5.3          | -4.80                       | -0.5                                                   | n.a.            | n.a.                                |
| Canada      | 3.00         | 0.75                        | 0.25                                                   | 31/4            | 3 3/4                               |
| Australia   | 4.75         | 0.50                        | None                                                   | 4 1/2           | 4 1/2                               |
| New Zealand | 5.75         | 1.00                        | None                                                   | 5 1/4           | 5 1/4                               |