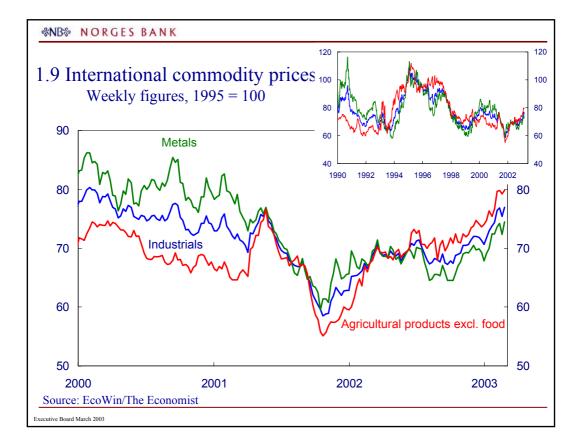

| &NB≫ | N | 0 | R | G | E | S | В | A | N | К |  |
|------|---|---|---|---|---|---|---|---|---|---|--|
|------|---|---|---|---|---|---|---|---|---|---|--|







Source: Statistics Sweden

















## **⊗NB**⊗ NORGES BANK

## 1.24 Key rates and expected change in selected countries

|             | Key rate     | Change<br>since<br>01.01.02 | Change since<br>Executive Board<br>meeting<br>22.01.03 | Expected 3 mths | d level in<br>12 mths <sup>1)</sup> |
|-------------|--------------|-----------------------------|--------------------------------------------------------|-----------------|-------------------------------------|
| US          | 1.25         | -0.50                       | None                                                   | 1 1⁄4           | 1 1/2