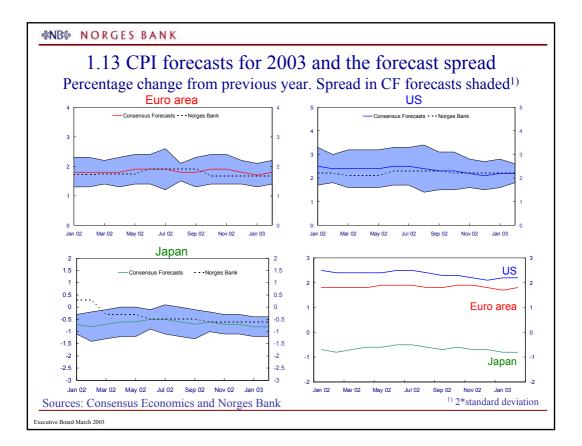

| &NB≫ | N | 0 | R | G | E | S | В | A | N | К |  |
|------|---|---|---|---|---|---|---|---|---|---|--|
|------|---|---|---|---|---|---|---|---|---|---|--|







Source: Statistics Sweden

















## **⊗NB**⊗ NORGES BANK

## 1.24 Key rates and expected change in selected countries

|             | Key rate     | Change<br>since<br>01.01.02 | Change since<br>Executive Board<br>meeting<br>22.01.03 | Expected 3 mths | d level in<br>12 mths <sup>1)</sup> |
|-------------|--------------|-----------------------------|--------------------------------------------------------|-----------------|-------------------------------------|
| US          | 1.25         | -0.50                       | None                                                   | 1 1⁄4           | 1 1/2