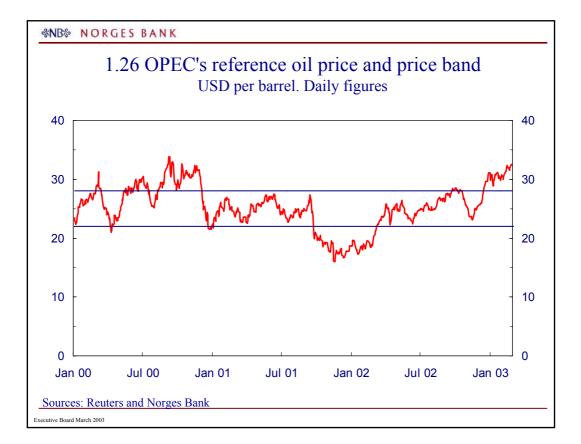

| &NB≫ | N | 0 | R | G | E | S | В | A | N | К |  |
|------|---|---|---|---|---|---|---|---|---|---|--|
|------|---|---|---|---|---|---|---|---|---|---|--|

Source: Statistics Sweden