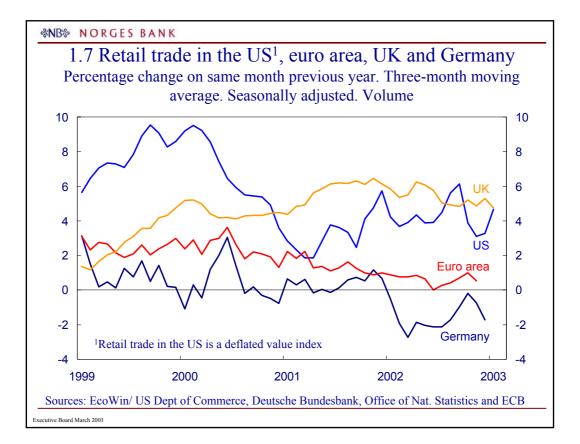

| &NB≫ | N | 0 | R | G | E | S | В | A | N | К |  |
|------|---|---|---|---|---|---|---|---|---|---|--|
|------|---|---|---|---|---|---|---|---|---|---|--|

Source: Statistics Sweden