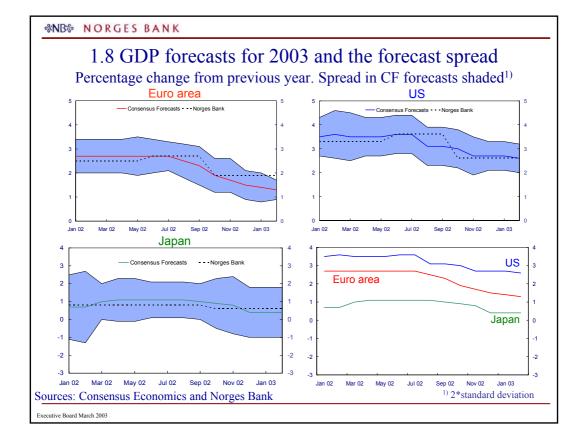

| &NB≫ | N | 0 | R | G | E | S | В | A | N | К |  |
|------|---|---|---|---|---|---|---|---|---|---|--|
|------|---|---|---|---|---|---|---|---|---|---|--|

Source: Statistics Sweden