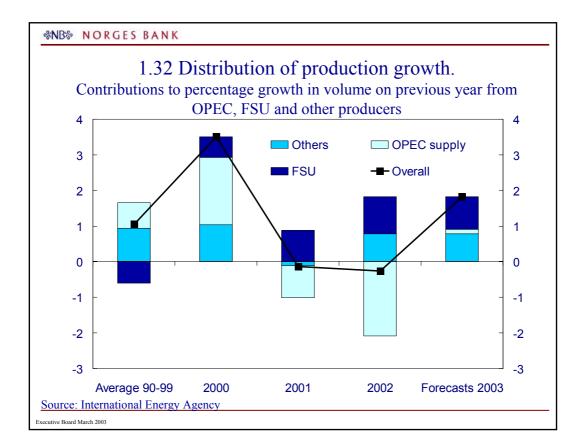

| n.a.            | n.a.                                |
| Iceland     | 5.3          | -4.80                       | -0.5                                                   | n.a.            | n.a.                                |
| Canada      | 3.00         | 0.75                        | 0.25                                                   | 31/4            | 3 3/4                               |
| Australia   | 4.75         | 0.50                        | None                                                   | 4 1/2           | 4 1/2                               |
| New Zealand | 5.75         | 1.00                        | None                                                   | 5 1/4           | 5 1/4                               |