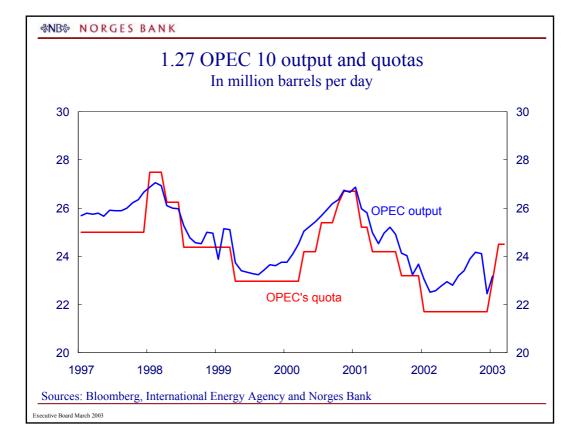

| n.a.            | n.a.                                |
| Iceland     | 5.3          | -4.80                       | -0.5                                                   | n.a.            | n.a.                                |
| Canada      | 3.00         | 0.75                        | 0.25                                                   | 31/4            | 3 3/4                               |
| Australia   | 4.75         | 0.50                        | None                                                   | 4 1/2           | 4 1/2                               |
| New Zealand | 5.75         | 1.00                        | None                                                   | 5 1/4           | 5 1/4                               |