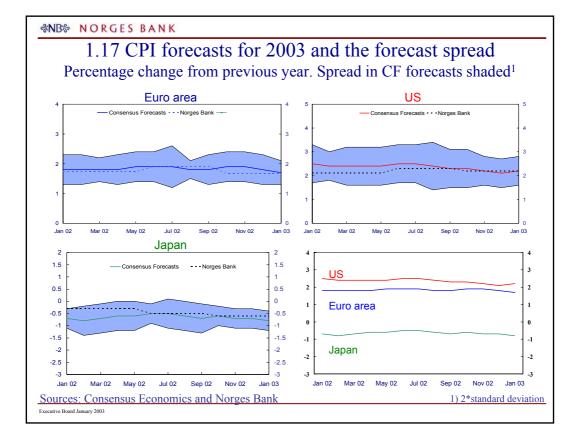

Executive Board January 2003











**☆NB** NORGES BANK









Executive Board January 2003



















## **%NB** NORGES BANK

## 1.18 Key rates and expected change in selected countries

|                                    | Key rate     | Change<br>since<br>01.01.02 | Change since<br>Executive Board<br>meeting<br>11.12.02 | Expecte 3 mths | d level in<br>12 mths <sup>1)</sup> |
|------------------------------------|--------------|-----------------------------|--------------------------------------------------------|----------------|-------------------------------------|
| US                                 | 1.25         | -0.50                       | None                                                   | 1 1⁄4          | 1 1/2                               |
| Japan                              | Towards zero | 0.00                        | None