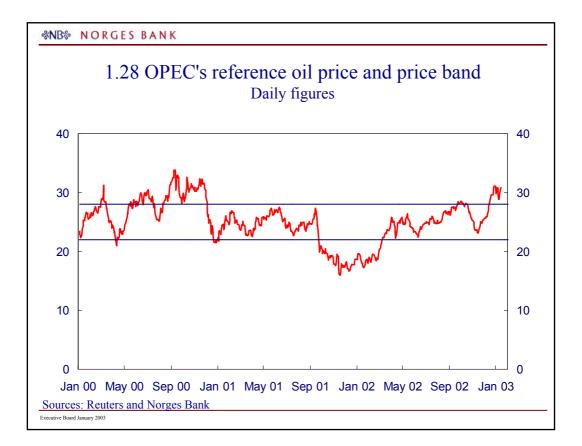

anada                             | 2.75         | 0.50                        | None                                                   | 2 3⁄4          | 3 1/4                               |
| Australia                          | 4.75         | 0.50                        | None                                                   | 4 1/2          | 4 <sup>3</sup> ⁄ <sub>4</sub>       |
| New Zealand                        | 5.75         | 1.00                        | None                                                   | 5 1/2          | 5 1/2                               |
| Reuters, Bloomberg and Norges Bank |              |                             | <sup>1)</sup> Not adjusted for any maturity pren       |                |                                     |