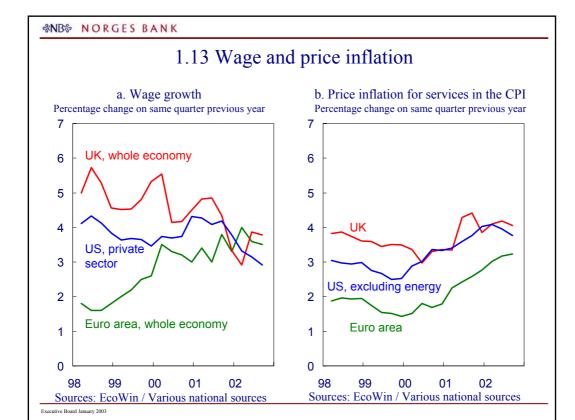

Executive Board January 2003











**☆NB** NORGES BANK









Executive Board January 2003



















## **%NB** NORGES BANK

## 1.18 Key rates and expected change in selected countries

|                                    | Key rate     | Change<br>since<br>01.01.02 | Change since<br>Executive Board<br>meeting<br>11.12.02 | Expecte 3 mths | d level in<br>12 mths <sup>1)</sup> |
|------------------------------------|--------------|-----------------------------|--------------------------------------------------------|----------------|-------------------------------------|
| US                                 | 1.25         | -0.50                       | None                                                   | 1 1⁄4          | 1 1/2                               |
| Japan                              | Towards zero | 0.00                        | None