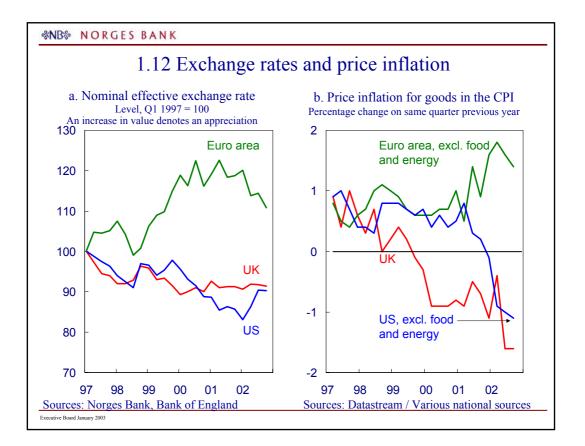

Executive Board January 2003











**☆NB** NORGES BANK









Executive Board January 2003



















## **%NB** NORGES BANK

## 1.18 Key rates and expected change in selected countries

|                                    | Key rate     | Change<br>since<br>01.01.02 | Change since<br>Executive Board<br>meeting<br>11.12.02 | Expecte 3 mths | d level in<br>12 mths <sup>1)</sup> |
|------------------------------------|--------------|-----------------------------|--------------------------------------------------------|----------------|-------------------------------------|
| US                                 | 1.25         | -0.50                       | None                                                   | 1 1⁄4          | 1 1/2                               |
| Japan                              | Towards zero | 0.00                        | None