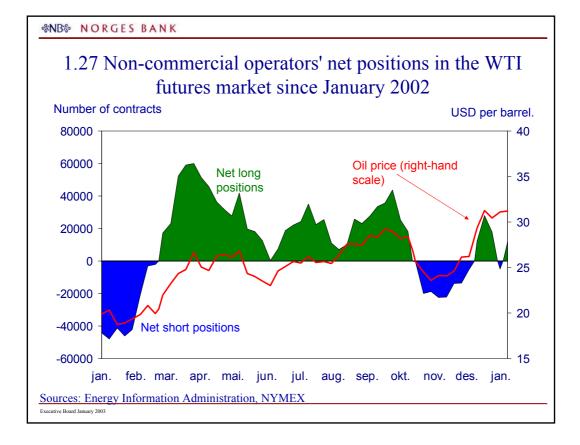

Canada                             | 2.75         | 0.50                        | None                                                   | 2 3⁄4          | 3 1/4                               |
| Australia                          | 4.75         | 0.50                        | None                                                   | 4 1/2          | 4 <sup>3</sup> ⁄ <sub>4</sub>       |
| New Zealand                        | 5.75         | 1.00                        | None                                                   | 5 1/2          | 5 1/2                               |
| Reuters, Bloomberg and Norges Bank |              |                             | <sup>1)</sup> Not adjusted for any maturity pren       |                |                                     |