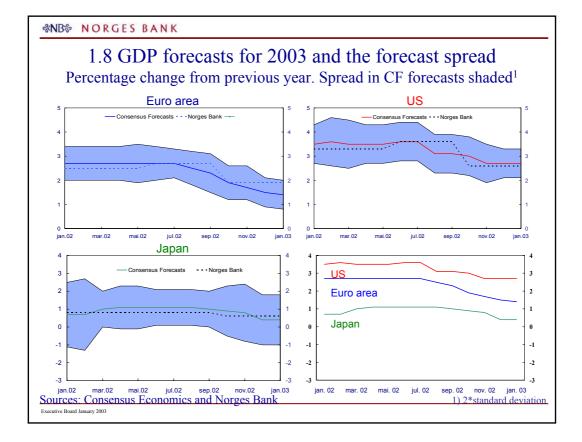

Executive Board January 2003











**☆NB** NORGES BANK









Executive Board January 2003



















## **%NB** NORGES BANK

## 1.18 Key rates and expected change in selected countries

|                                    | Key rate     | Change<br>since<br>01.01.02 | Change since<br>Executive Board<br>meeting<br>11.12.02 | Expecte 3 mths | d level in<br>12 mths <sup>1)</sup> |
|------------------------------------|--------------|-----------------------------|--------------------------------------------------------|----------------|-------------------------------------|
| US                                 | 1.25         | -0.50                       | None                                                   | 1 1⁄4          | 1 1/2                               |
| Japan                              | Towards zero | 0.00