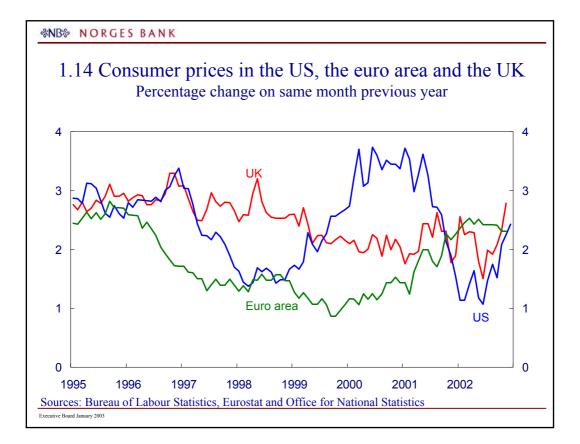

Executive Board January 2003











**☆NB** NORGES BANK









Executive Board January 2003



















## **%NB** NORGES BANK

## 1.18 Key rates and expected change in selected countries

|                                    | Key rate     | Change<br>since<br>01.01.02 | Change since<br>Executive Board<br>meeting<br>11.12.02 | Expecte 3 mths | d level in<br>12 mths <sup>1)</sup> |
|------------------------------------|--------------|-----------------------------|--------------------------------------------------------|----------------|-------------------------------------|
| US                                 | 1.25         | -0.50                       | None                                                   | 1 1⁄4          | 1 1/2                               |
| Japan                              | Towards zero | 0.00                        | None