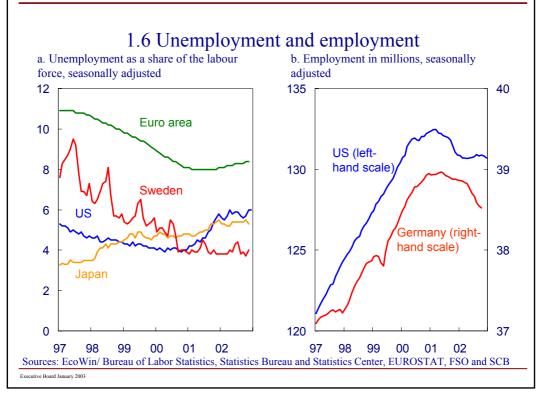

Executive Board January 2003











**☆NB** NORGES BANK









Executive Board January 2003



















## **%NB** NORGES BANK

## 1.18 Key rates and expected change in selected countries

|                                    | Key rate     | Change<br>since<br>01.01.02 | Change since<br>Executive Board<br>meeting<br>11.12.02 | Expecte 3 mths | d level in<br>12 mths <sup>1)</sup> |
|------------------------------------|--------------|-----------------------------|--------------------------------------------------------|----------------|-------------------------------------|
| US                                 | 1.25         | -0.50                       | None                                                   | 1 1⁄4          | 1 1/2                               |
| Japan                              | Towards zero | 0.00