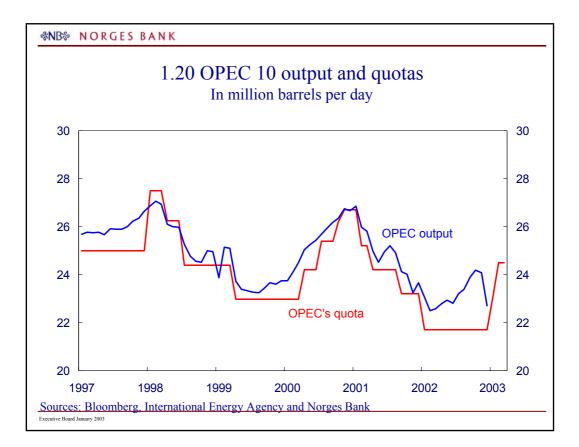

|
| Canada                             | 2.75         | 0.50                        | None                                                   | 2 3⁄4          | 3 1/4                               |
| Australia                          | 4.75         | 0.50                        | None                                                   | 4 1/2          | 4 <sup>3</sup> ⁄ <sub>4</sub>       |
| New Zealand                        | 5.75         | 1.00                        | None                                                   | 5 1/2          | 5 1/2                               |
| Reuters, Bloomberg and Norges Bank |              |                             | <sup>1)</sup> Not adjusted for any maturity pren       |                |                                     |