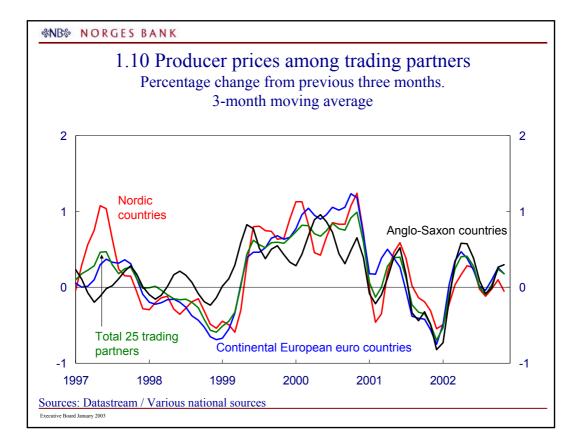

Executive Board January 2003











**☆NB** NORGES BANK









Executive Board January 2003



















## **%NB** NORGES BANK

## 1.18 Key rates and expected change in selected countries

|                                    | Key rate     | Change<br>since<br>01.01.02 | Change since<br>Executive Board<br>meeting<br>11.12.02 | Expecte 3 mths | d level in<br>12 mths <sup>1)</sup> |
|------------------------------------|--------------|-----------------------------|--------------------------------------------------------|----------------|-------------------------------------|
| US                                 | 1.25         | -0.50                       | None                                                   | 1 1⁄4          | 1 1/2                               |
| Japan                              | Towards zero | 0.00                        | None