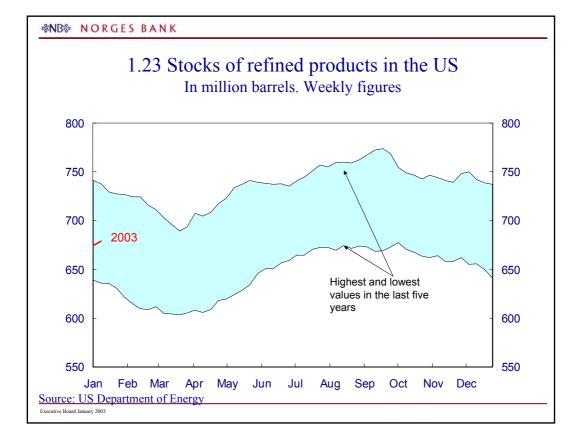

|
| Canada                             | 2.75         | 0.50                        | None                                                   | 2 3⁄4          | 3 1/4                               |
| Australia                          | 4.75         | 0.50                        | None                                                   | 4 1/2          | 4 <sup>3</sup> ⁄ <sub>4</sub>       |
| New Zealand                        | 5.75         | 1.00                        | None                                                   | 5 1/2          | 5 1/2                               |
| Reuters, Bloomberg and Norges Bank |              |                             | <sup>1)</sup> Not adjusted for any maturity pren       |                |                                     |