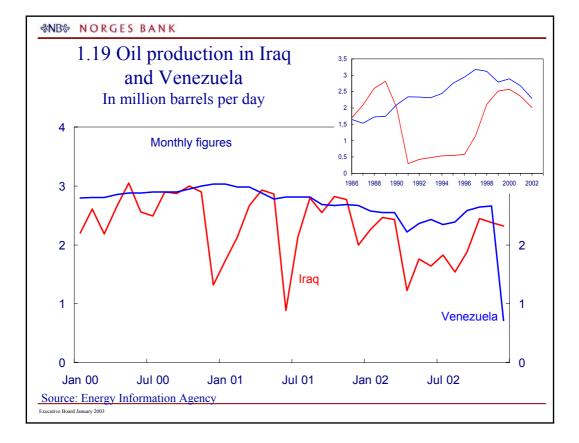

|
| Canada                             | 2.75         | 0.50                        | None                                                   | 2 3⁄4          | 3 1/4                               |
| Australia                          | 4.75         | 0.50                        | None                                                   | 4 1/2          | 4 <sup>3</sup> ⁄ <sub>4</sub>       |
| New Zealand                        | 5.75         | 1.00                        | None                                                   | 5 1/2          | 5 1/2                               |
| Reuters, Bloomberg and Norges Bank |              |                             | <sup>1)</sup> Not adjusted for any maturity pren       |                |                                     |