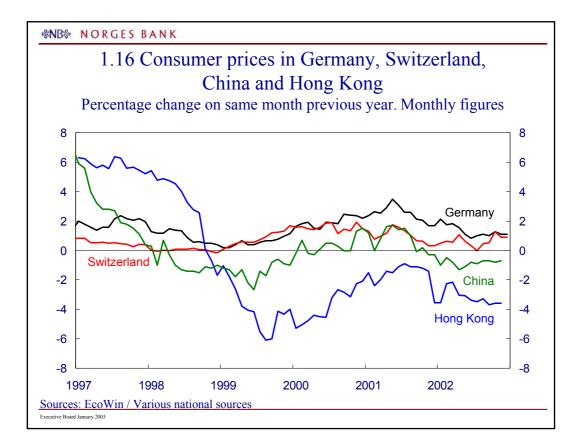

Executive Board January 2003











**☆NB** NORGES BANK









Executive Board January 2003



















## **%NB** NORGES BANK

## 1.18 Key rates and expected change in selected countries

|                                    | Key rate     | Change<br>since<br>01.01.02 | Change since<br>Executive Board<br>meeting<br>11.12.02 | Expecte 3 mths | d level in<br>12 mths <sup>1)</sup> |
|------------------------------------|--------------|-----------------------------|--------------------------------------------------------|----------------|-------------------------------------|
| US                                 | 1.25         | -0.50                       | None                                                   | 1 1⁄4          | 1 1/2                               |
| Japan                              | Towards zero | 0.00                        | None