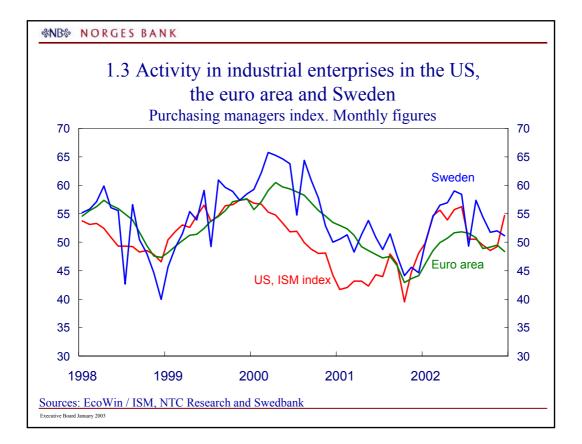

Executive Board January 2003











**☆NB** NORGES BANK









Executive Board January 2003



















## **%NB** NORGES BANK

## 1.18 Key rates and expected change in selected countries

|                                    | Key rate     | Change<br>since<br>01.01.02 | Change since<br>Executive Board<br>meeting<br>11.12.02 | Expecte 3 mths | d level in<br>12 mths <sup>1)</sup> |
|------------------------------------|--------------|-----------------------------|--------------------------------------------------------|----------------|-------------------------------------|
| US                                 | 1.25         | -0.50                       | None                                                   | 1 1⁄4          | 1 1/2                               |
| Japan                              | Towar