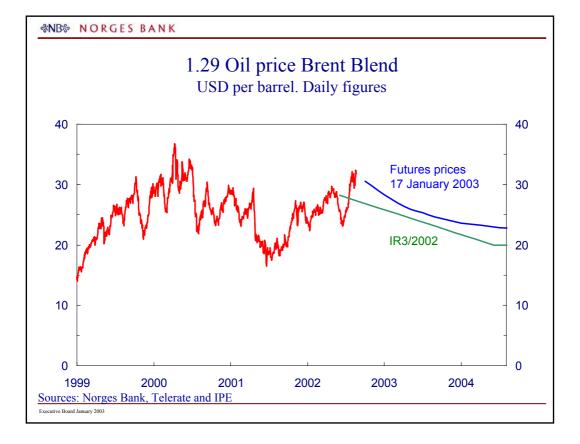

ada                             | 2.75         | 0.50                        | None                                                   | 2 3⁄4          | 3 1/4                               |
| Australia                          | 4.75         | 0.50                        | None                                                   | 4 1/2          | 4 <sup>3</sup> ⁄ <sub>4</sub>       |
| New Zealand                        | 5.75         | 1.00                        | None                                                   | 5 1/2          | 5 1/2                               |
| Reuters, Bloomberg and Norges Bank |              |                             | <sup>1)</sup> Not adjusted for any maturity pren       |                |                                     |