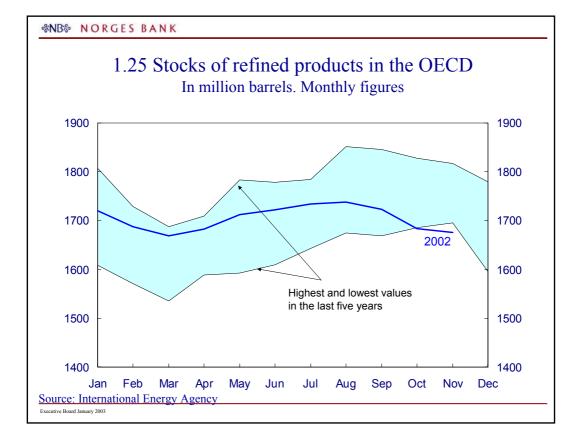

|
| Canada                             | 2.75         | 0.50                        | None                                                   | 2 3⁄4          | 3 1/4                               |
| Australia                          | 4.75         | 0.50                        | None                                                   | 4 1/2          | 4 <sup>3</sup> ⁄ <sub>4</sub>       |
| New Zealand                        | 5.75         | 1.00                        | None                                                   | 5 1/2          | 5 1/2                               |
| Reuters, Bloomberg and Norges Bank |              |                             | <sup>1)</sup> Not adjusted for any maturity pren       |                |                                     |