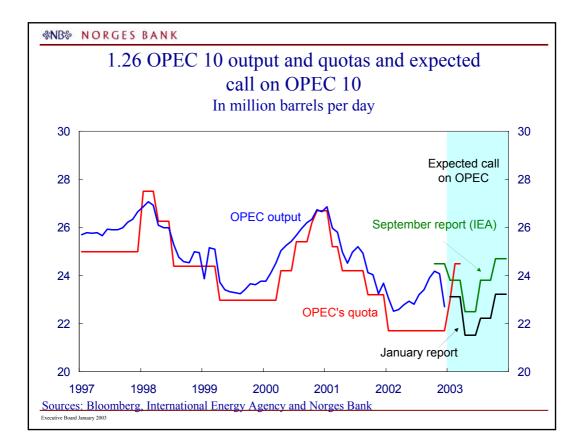

| Canada                             | 2.75         | 0.50                        | None                                                   | 2 3⁄4          | 3 1/4                               |
| Australia                          | 4.75         | 0.50                        | None                                                   | 4 1/2          | 4 <sup>3</sup> ⁄ <sub>4</sub>       |
| New Zealand                        | 5.75         | 1.00                        | None                                                   | 5 1/2          | 5 1/2                               |
| Reuters, Bloomberg and Norges Bank |              |                             | <sup>1)</sup> Not adjusted for any maturity pren       |                |                                     |