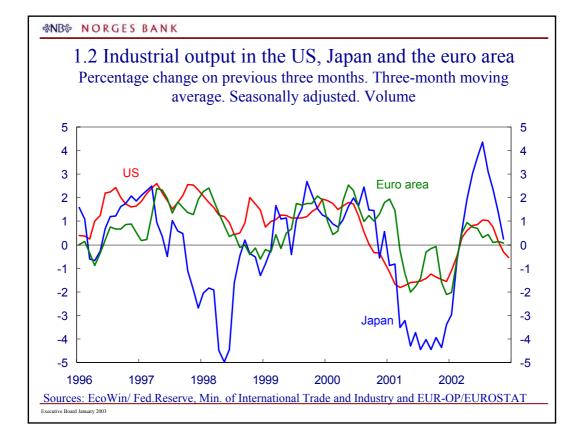

Executive Board January 2003











**☆NB** NORGES BANK









Executive Board January 2003



















## **%NB** NORGES BANK

## 1.18 Key rates and expected change in selected countries

|                                    | Key rate     | Change<br>since<br>01.01.02 | Change since<br>Executive Board<br>meeting<br>11.12.02 | Expecte 3 mths | d level in<br>12 mths <sup>1)</sup> |
|------------------------------------|--------------|-----------------------------|--------------------------------------------------------|----------------|-------------------------------------|
| US                                 | 1.25         | -0.50                       | None                                                   | 1 1⁄4          | 1 1/2                               |
| Japan                              | Tow