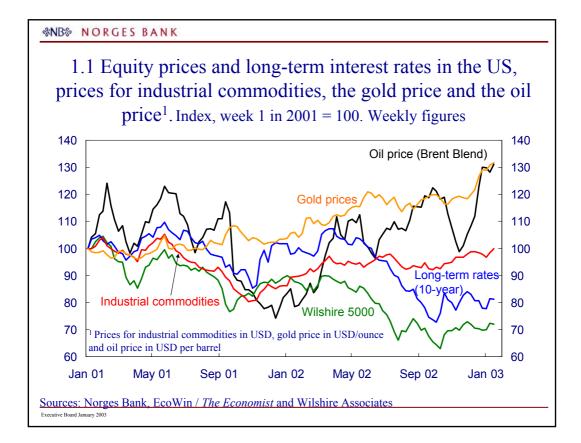

Executive Board January 2003











**☆NB** NORGES BANK









Executive Board January 2003



















## **%NB** NORGES BANK

## 1.18 Key rates and expected change in selected countries

|                                    | Key rate     | Change<br>since<br>01.01.02 | Change since<br>Executive Board<br>meeting<br>11.12.02 | Expecte 3 mths | d level in<br>12 mths <sup>1)</sup> |
|------------------------------------|--------------|-----------------------------|--------------------------------------------------------|----------------|-------------------------------------|
| US                                 | 1.25         | -0.50                       | None                                                   | 1 1⁄4          | 1 1/2                               |
| Japan                              | T