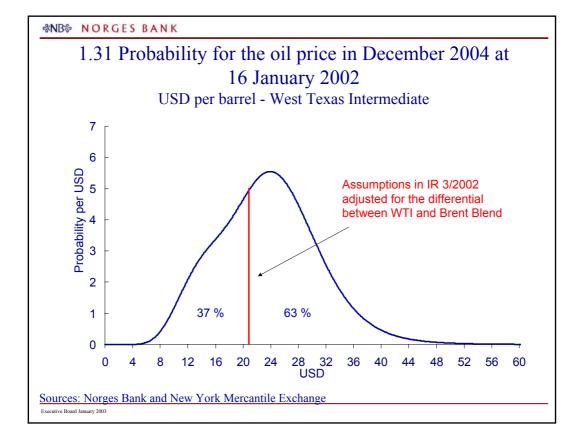

| 2.75         | 0.50                        | None                                                   | 2 3⁄4          | 3 1/4                               |
| Australia                          | 4.75         | 0.50                        | None                                                   | 4 1/2          | 4 <sup>3</sup> ⁄ <sub>4</sub>       |
| New Zealand                        | 5.75         | 1.00                        | None                                                   | 5 1/2          | 5 1/2                               |
| Reuters, Bloomberg and Norges Bank |              |                             | <sup>1)</sup> Not adjusted for any maturity pren       |                |                                     |