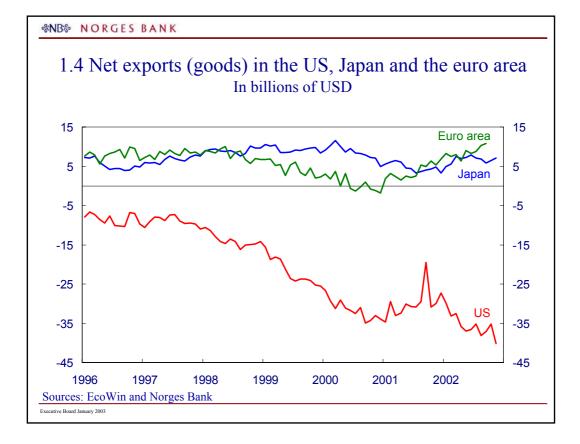

Executive Board January 2003











**☆NB** NORGES BANK









Executive Board January 2003



















## **%NB** NORGES BANK

## 1.18 Key rates and expected change in selected countries

|                                    | Key rate     | Change<br>since<br>01.01.02 | Change since<br>Executive Board<br>meeting<br>11.12.02 | Expecte 3 mths | d level in<br>12 mths <sup>1)</sup> |
|------------------------------------|--------------|-----------------------------|--------------------------------------------------------|----------------|-------------------------------------|
| US                                 | 1.25         | -0.50                       | None                                                   | 1 1⁄4          | 1 1/2                               |
| Japan                              | Towards