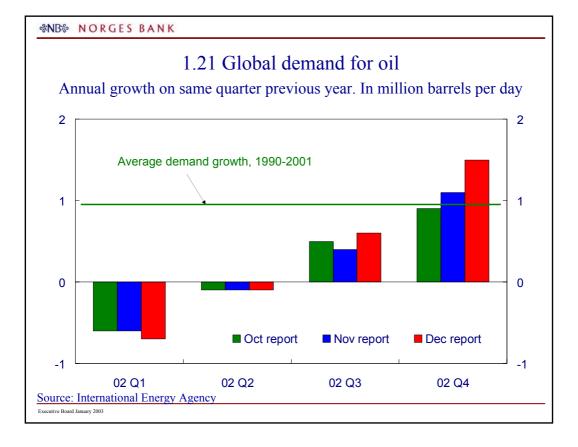

|
| Canada                             | 2.75         | 0.50                        | None                                                   | 2 3⁄4          | 3 1/4                               |
| Australia                          | 4.75         | 0.50                        | None                                                   | 4 1/2          | 4 <sup>3</sup> ⁄ <sub>4</sub>       |
| New Zealand                        | 5.75         | 1.00                        | None                                                   | 5 1/2          | 5 1/2                               |
| Reuters, Bloomberg and Norges Bank |              |                             | <sup>1)</sup> Not adjusted for any maturity pren       |                |                                     |