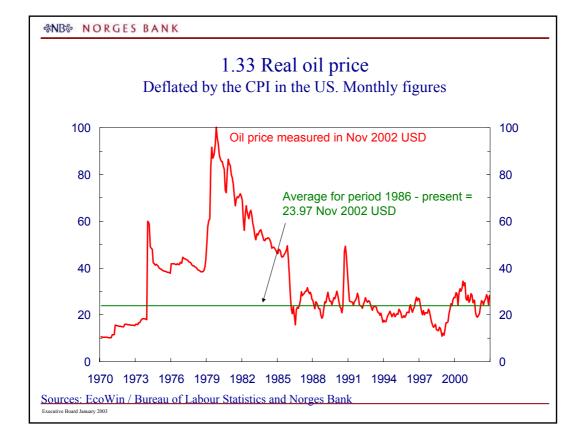

| 2.75         | 0.50                        | None                                                   | 2 3⁄4          | 3 1/4                               |
| Australia                          | 4.75         | 0.50                        | None                                                   | 4 1/2          | 4 <sup>3</sup> ⁄ <sub>4</sub>       |
| New Zealand                        | 5.75         | 1.00                        | None                                                   | 5 1/2          | 5 1/2                               |
| Reuters, Bloomberg and Norges Bank |              |                             | <sup>1)</sup> Not adjusted for any maturity pren       |                |                                     |