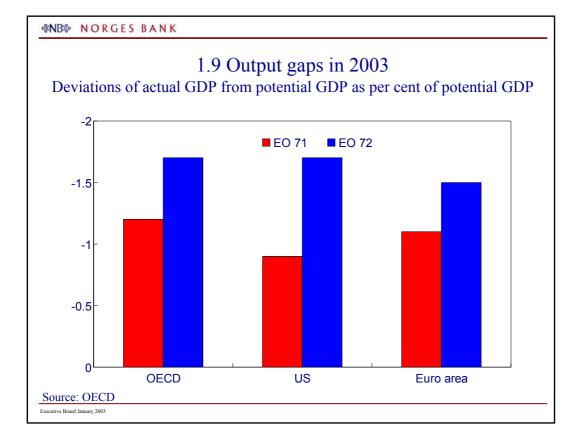

Executive Board January 2003











**☆NB** NORGES BANK









Executive Board January 2003



















## **%NB** NORGES BANK

## 1.18 Key rates and expected change in selected countries

|                                    | Key rate     | Change<br>since<br>01.01.02 | Change since<br>Executive Board<br>meeting<br>11.12.02 | Expecte 3 mths | d level in<br>12 mths <sup>1)</sup> |
|------------------------------------|--------------|-----------------------------|--------------------------------------------------------|----------------|-------------------------------------|
| US                                 | 1.25         | -0.50                       | None                                                   | 1 1⁄4          | 1 1/2                               |
| Japan                              | Towards zero | 0.00                        | None