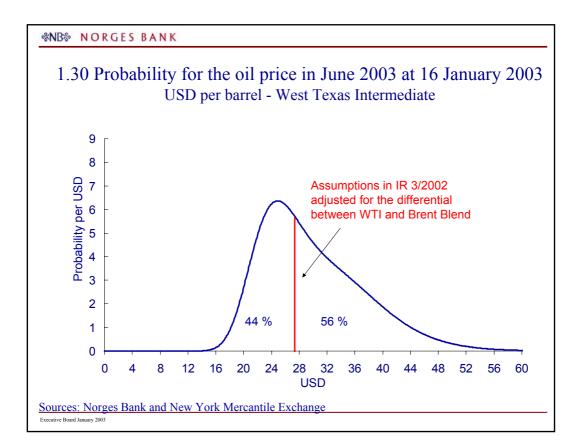

a                             | 2.75         | 0.50                        | None                                                   | 2 3⁄4          | 3 1/4                               |
| Australia                          | 4.75         | 0.50                        | None                                                   | 4 1/2          | 4 <sup>3</sup> ⁄ <sub>4</sub>       |
| New Zealand                        | 5.75         | 1.00                        | None                                                   | 5 1/2          | 5 1/2                               |
| Reuters, Bloomberg and Norges Bank |              |                             | <sup>1)</sup> Not adjusted for any maturity pren       |                |                                     |