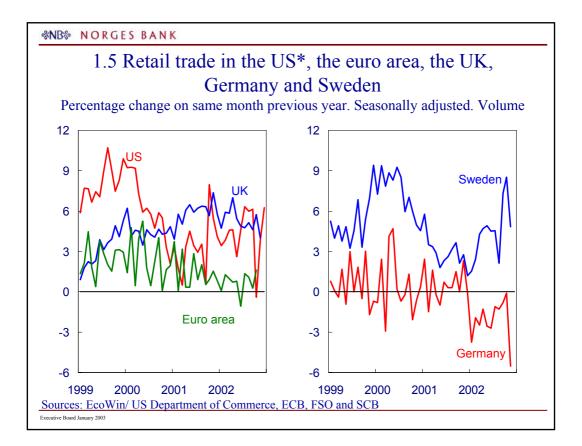

Executive Board January 2003











**☆NB** NORGES BANK









Executive Board January 2003



















## **%NB** NORGES BANK

## 1.18 Key rates and expected change in selected countries

|                                    | Key rate     | Change<br>since<br>01.01.02 | Change since<br>Executive Board<br>meeting<br>11.12.02 | Expecte 3 mths | d level in<br>12 mths <sup>1)</sup> |
|------------------------------------|--------------|-----------------------------|--------------------------------------------------------|----------------|-------------------------------------|
| US                                 | 1.25         | -0.50                       | None                                                   | 1 1⁄4          | 1 1/2                               |
| Japan                              | Towards z