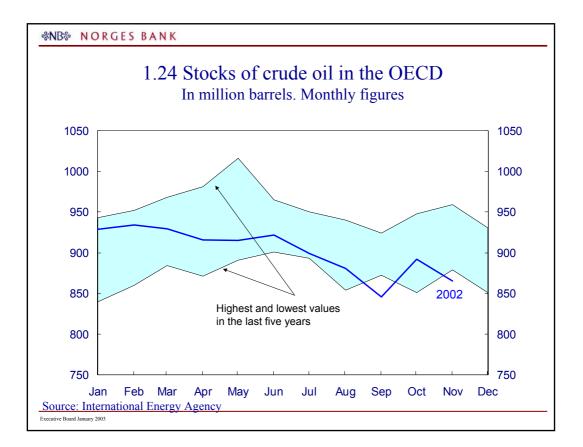

|
| Canada                             | 2.75         | 0.50                        | None                                                   | 2 3⁄4          | 3 1/4                               |
| Australia                          | 4.75         | 0.50                        | None                                                   | 4 1/2          | 4 <sup>3</sup> ⁄ <sub>4</sub>       |
| New Zealand                        | 5.75         | 1.00                        | None                                                   | 5 1/2          | 5 1/2                               |
| Reuters, Bloomberg and Norges Bank |              |                             | <sup>1)</sup> Not adjusted for any maturity pren       |                |                                     |