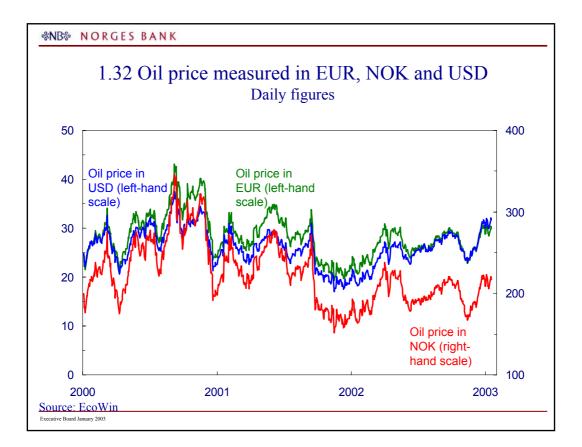

| 2.75         | 0.50                        | None                                                   | 2 3⁄4          | 3 1/4                               |
| Australia                          | 4.75         | 0.50                        | None                                                   | 4 1/2          | 4 <sup>3</sup> ⁄ <sub>4</sub>       |
| New Zealand                        | 5.75         | 1.00                        | None                                                   | 5 1/2          | 5 1/2                               |
| Reuters, Bloomberg and Norges Bank |              |                             | <sup>1)</sup> Not adjusted for any maturity pren       |                |                                     |