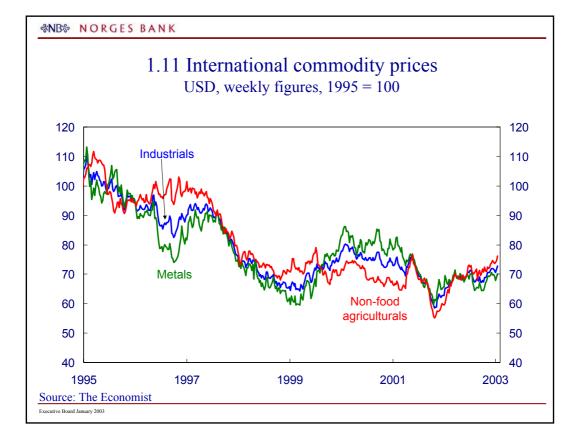

Executive Board January 2003











**☆NB** NORGES BANK









Executive Board January 2003



















## **%NB** NORGES BANK

## 1.18 Key rates and expected change in selected countries

|                                    | Key rate     | Change<br>since<br>01.01.02 | Change since<br>Executive Board<br>meeting<br>11.12.02 | Expecte 3 mths | d level in<br>12 mths <sup>1)</sup> |
|------------------------------------|--------------|-----------------------------|--------------------------------------------------------|----------------|-------------------------------------|
| US                                 | 1.25         | -0.50                       | None                                                   | 1 1⁄4          | 1 1/2                               |
| Japan                              | Towards zero | 0.00                        | None