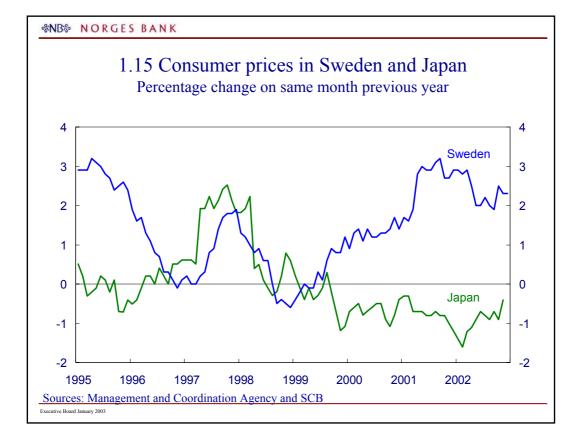

Executive Board January 2003











**☆NB** NORGES BANK









Executive Board January 2003



















## **%NB** NORGES BANK

## 1.18 Key rates and expected change in selected countries

|                                    | Key rate     | Change<br>since<br>01.01.02 | Change since<br>Executive Board<br>meeting<br>11.12.02 | Expecte 3 mths | d level in<br>12 mths <sup>1)</sup> |
|------------------------------------|--------------|-----------------------------|--------------------------------------------------------|----------------|-------------------------------------|
| US                                 | 1.25         | -0.50                       | None                                                   | 1 1⁄4          | 1 1/2                               |
| Japan                              | Towards zero | 0.00                        | None