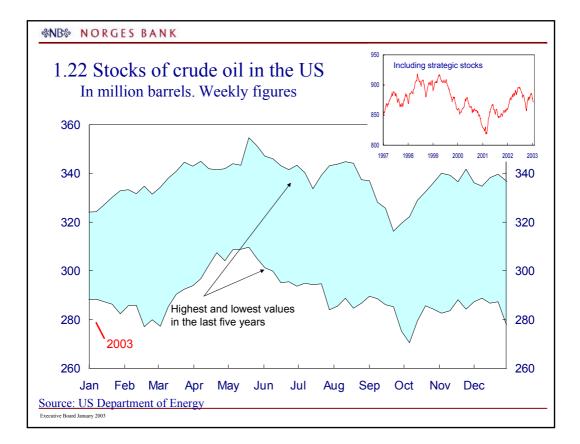

|
| Canada                             | 2.75         | 0.50                        | None                                                   | 2 3⁄4          | 3 1/4                               |
| Australia                          | 4.75         | 0.50                        | None                                                   | 4 1/2          | 4 <sup>3</sup> ⁄ <sub>4</sub>       |
| New Zealand                        | 5.75         | 1.00                        | None                                                   | 5 1/2          | 5 1/2                               |
| Reuters, Bloomberg and Norges Bank |              |                             | <sup>1)</sup> Not adjusted for any maturity pren       |                |                                     |