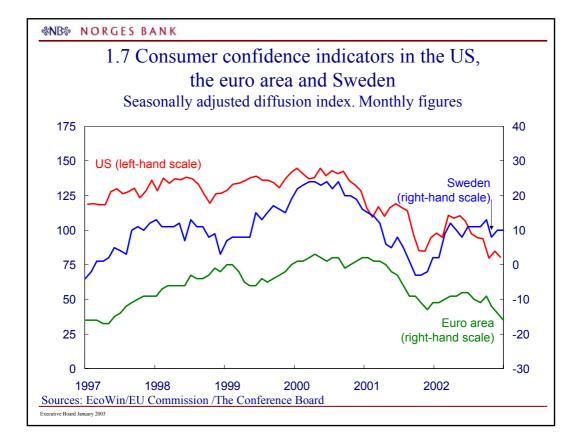

Executive Board January 2003











**☆NB** NORGES BANK









Executive Board January 2003



















## **%NB** NORGES BANK

## 1.18 Key rates and expected change in selected countries

|                                    | Key rate     | Change<br>since<br>01.01.02 | Change since<br>Executive Board<br>meeting<br>11.12.02 | Expecte 3 mths | d level in<br>12 mths <sup>1)</sup> |
|------------------------------------|--------------|-----------------------------|--------------------------------------------------------|----------------|-------------------------------------|
| US                                 | 1.25         | -0.50                       | None                                                   | 1 1⁄4          | 1 1/2                               |
| Japan                              | Towards zero | 0.00