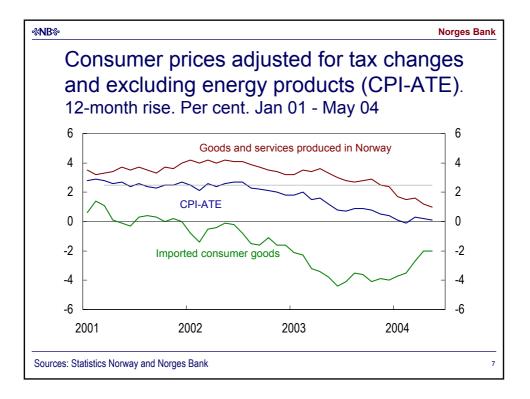

13



## **Regional network**

- Activity is increasing in most industries
- Favourable market outlook for the next six months
- Positive developments for export-oriented manufacturing
- Domestically-oriented manufacturing reports rising growth largely driven by stronger household purchasing power
- · Solid developments in the construction sector
- Few private sector operators have plans to increase investment
- Employment does not appear to be rising in pace with the increase in demand and activity
- · Stable to moderately increasing selling prices
- · Profitability is improving in most business sectors

%NB% Norges Bank Assumptions for money market rate and the krone exchange rate (I-44) in Inflation Report 2/04 and 1/04 10 110 3-month money market rate 8 Forward rate 4 March