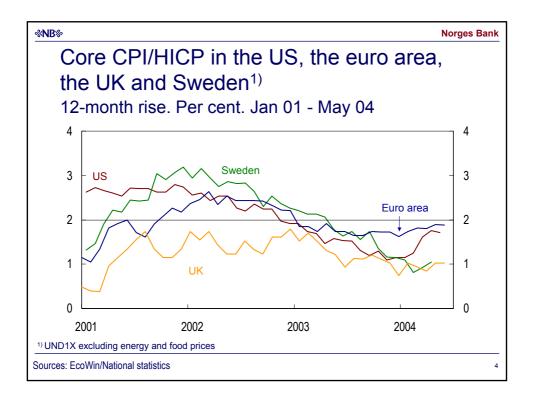

13



## **Regional network**

- Activity is increasing in most industries
- Favourable market outlook for the next six months
- Positive developments for export-oriented manufacturing
- Domestically-oriented manufacturing reports rising growth largely driven by stronger household purchasing power
- · Solid developments in the construction sector
- Few private sector operators have plans to increase investment
- Employment does not appear to be rising in pace with the increase in demand and activity
- · Stable to moderately increasing selling prices
- · Profitability is improving in most business sectors

%NB% Norges Bank Assumptions for money market rate and the krone exchange rate (I-44) in Inflation Report 2/04 and 1/04 10 110 3-month money market rate 8 Forward rate 4