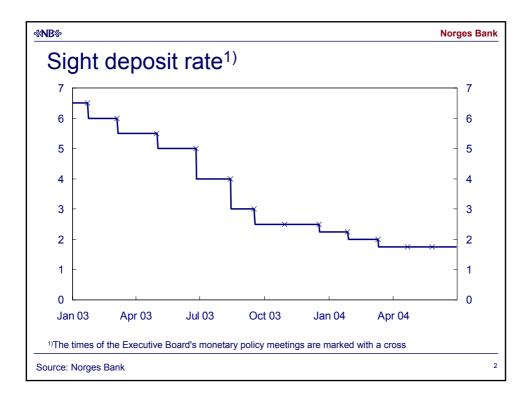

13



## **Regional network**

- Activity is increasing in most industries
- Favourable market outlook for the next six months
- Positive developments for export-oriented manufacturing
- Domestically-oriented manufacturing reports rising growth largely driven by stronger household purchasing power
- · Solid developments in the construction sector
- Few private sector operators have plans to increase investment
- Employment does not appear to be rising in pace with the increase in demand and activity
- · Stable to moderately increasing selling prices
- · Profitability is improving in most business sectors

%NB% Norges Bank Assumptions for money market rate and the krone exchange rate (I-44) in Inflation Report 2/04 and 1/04 10 110 3-month money market rate 8 Forward ra