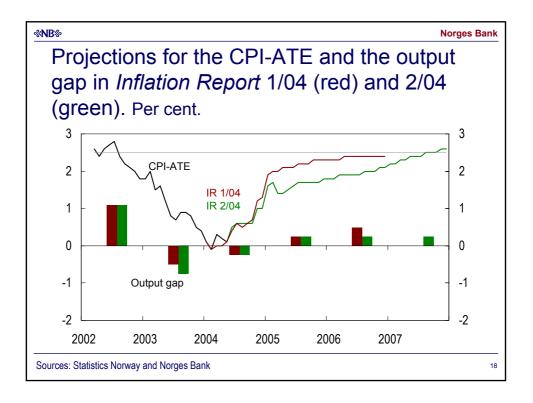

| 1/4                                                   | 1/                                                     |  |
|                                                       | 2004<br>4 <sup>1</sup> / <sub>4</sub><br>5 <sup>1</sup> / <sub>4</sub><br>2<br>3 <sup>3</sup> / <sub>4</sub><br>10<br>5 <sup>1</sup> / <sub>4</sub><br>7 <sup>1</sup> / <sub>2</sub><br>3 <sup>1</sup> / <sub>2</sub><br>4 <sup>1</sup> / <sub>4</sub><br>½<br>3 <sup>3</sup> / <sub>4</sub><br>2 <sup>1</sup> / <sub>4</sub> | $\begin{array}{c ccccccccccccccccccccccccccccccccccc$ | $\begin{array}{c c c c c c c c c c c c c c c c c c c $ |  |