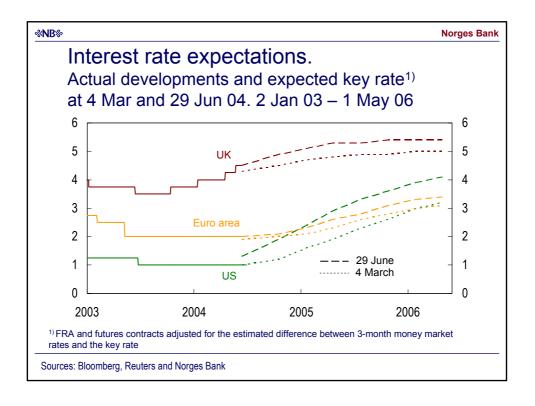

13



## **Regional network**

- Activity is increasing in most industries
- Favourable market outlook for the next six months
- Positive developments for export-oriented manufacturing
- Domestically-oriented manufacturing reports rising growth largely driven by stronger household purchasing power
- · Solid developments in the construction sector
- Few private sector operators have plans to increase investment
- Employment does not appear to be rising in pace with the increase in demand and activity
- · Stable to moderately increasing selling prices
- · Profitability is improving in most business sectors

%NB% Norges Bank Assumptions for money market rate and the krone exchange rate (I-44) in Inflation Report 2/04 and 1/04 10 110 3-month money market rate 8 Forward rate 4 Mar