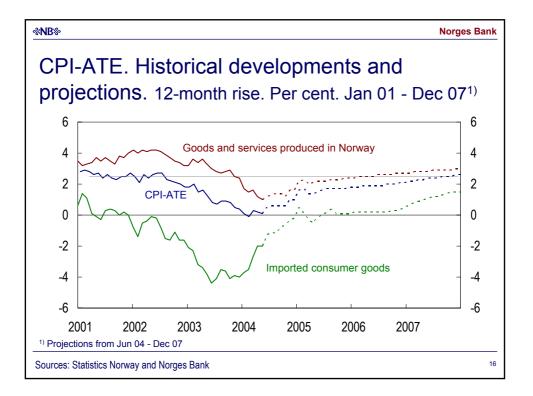

| Projections for main macroeconomic aggregates IR 2/04 |                                                                                                                                                                                                                                                                                                                               |                                                       |                                                        |  |
|-------------------------------------------------------|-------------------------------------------------------------------------------------------------------------------------------------------------------------------------------------------------------------------------------------------------------------------------------------------------------------------------------|-------------------------------------------------------|--------------------------------------------------------|--|
|                                                       |                                                                                                                                                                                                                                                                                                                               |                                                       |                                                        |  |
| 2004                                                  | 2005                                                                                                                                                                                                                                                                                                                          | 2006                                                  | 2007                                                   |  |
| 4¼                                                    | 3¼                                                                                                                                                                                                                                                                                                                            | 2¾                                                    | 21/2                                                   |  |
| 5¼                                                    | 4                                                                                                                                                                                                                                                                                                                             | 2 <sup>3</sup> ⁄4                                     | 2³/                                                    |  |
| 2                                                     | 1½                                                                                                                                                                                                                                                                                                                            | 1½                                                    | 1½                                                     |  |
| 3¾                                                    | 4                                                                                                                                                                                                                                                                                                                             | 4                                                     | 3½                                                     |  |
| 10                                                    | 5                                                                                                                                                                                                                                                                                                                             | 5                                                     | -5                                                     |  |
| 5¼                                                    | 3½                                                                                                                                                                                                                                                                                                                            | 3                                                     | 3                                                      |  |
| 7½                                                    | 3¾                                                                                                                                                                                                                                                                                                                            | 21⁄2                                                  | 1½                                                     |  |
| 31⁄2                                                  | 3                                                                                                                                                                                                                                                                                                                             | 21⁄2                                                  | 21/2                                                   |  |
| 1/2                                                   | 1¼                                                                                                                                                                                                                                                                                                                            | 3/4                                                   | 3/2                                                    |  |
| 4¼                                                    | 4                                                                                                                                                                                                                                                                                                                             | 4                                                     | 4                                                      |  |
| 1/2                                                   | 1½                                                                                                                                                                                                                                                                                                                            | 2                                                     | 21/2                                                   |  |
| 3¾                                                    | 41⁄2                                                                                                                                                                                                                                                                                                                          | 4 <sup>3</sup> ⁄4                                     | 4³/                                                    |  |
| 21⁄4                                                  | 3                                                                                                                                                                                                                                                                                                                             | 4                                                     | 4³/2                                                   |  |
| - 1/4                                                 | 1/4                                                                                                                                                                                                                                                                                                                           | 1/4                                                   | 1/                                                     |  |
|                                                       | 2004<br>4 <sup>1</sup> / <sub>4</sub><br>5 <sup>1</sup> / <sub>4</sub><br>2<br>3 <sup>3</sup> / <sub>4</sub><br>10<br>5 <sup>1</sup> / <sub>4</sub><br>7 <sup>1</sup> / <sub>2</sub><br>3 <sup>1</sup> / <sub>2</sub><br>4 <sup>1</sup> / <sub>4</sub><br>½<br>3 <sup>3</sup> / <sub>4</sub><br>2 <sup>1</sup> / <sub>4</sub> | $\begin{array}{c ccccccccccccccccccccccccccccccccccc$ | $\begin{array}{c c c c c c c c c c c c c c c c c c c $ |  |