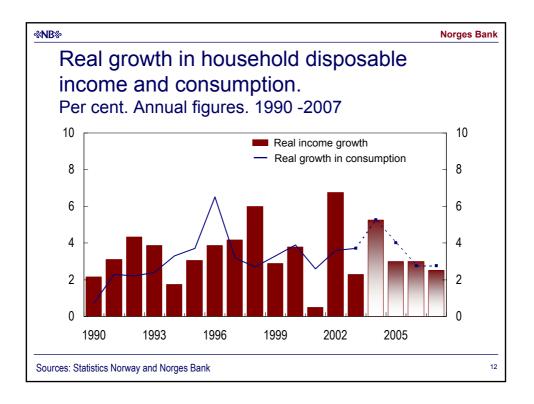

## **Regional network**

- Activity is increasing in most industries
- Favourable market outlook for the next six months
- Positive developments for export-oriented manufacturing
- Domestically-oriented manufacturing reports rising growth largely driven by stronger household purchasing power
- · Solid developments in the construction sector
- Few private sector operators have plans to increase investment
- Employment does not appear to be rising in pace with the increase in demand and activity
- · Stable to moderately increasing selling prices
- · Profitability is improving in most business sectors