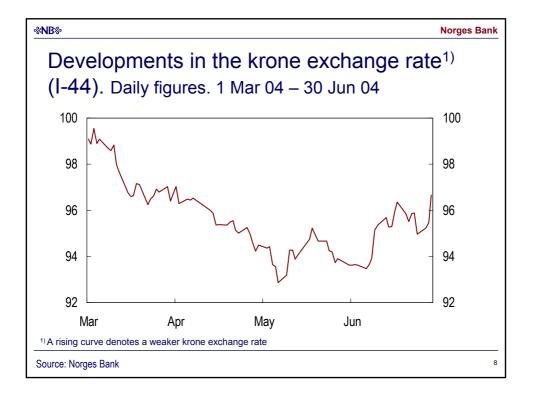

13



## **Regional network**

- Activity is increasing in most industries
- Favourable market outlook for the next six months
- Positive developments for export-oriented manufacturing
- Domestically-oriented manufacturing reports rising growth largely driven by stronger household purchasing power
- · Solid developments in the construction sector
- Few private sector operators have plans to increase investment
- Employment does not appear to be rising in pace with the increase in demand and activity
- · Stable to moderately increasing selling prices
- · Profitability is improving in most business sectors

%NB% Norges Bank Assumptions for money market rate and the krone exchange rate (I-44) in Inflation Report 2/04 and 1/04 10 110 3-month money market rate 8 Forward rate 4 March (