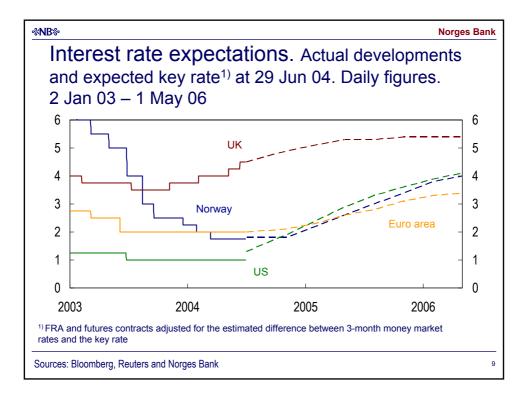

13



## **Regional network**

- Activity is increasing in most industries
- Favourable market outlook for the next six months
- Positive developments for export-oriented manufacturing
- Domestically-oriented manufacturing reports rising growth largely driven by stronger household purchasing power
- · Solid developments in the construction sector
- Few private sector operators have plans to increase investment
- Employment does not appear to be rising in pace with the increase in demand and activity
- · Stable to moderately increasing selling prices
- · Profitability is improving in most business sectors

%NB% Norges Bank Assumptions for money market rate and the krone exchange rate (I-44) in Inflation Report 2/04 and 1/04 10 110 3-month money market rate 8 Forward rate 4 March (IR