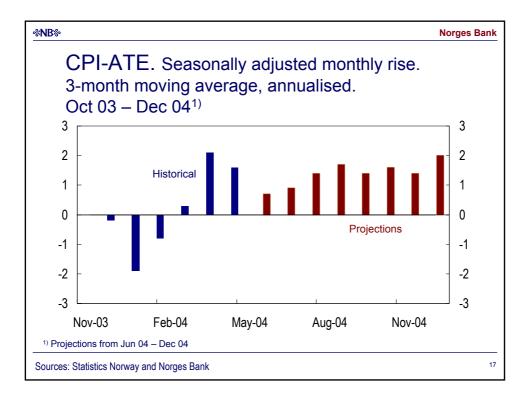

| 1/4                                                   | 1/                                                     |  |
|                                                       | 2004<br>4 <sup>1</sup> / <sub>4</sub><br>5 <sup>1</sup> / <sub>4</sub><br>2<br>3 <sup>3</sup> / <sub>4</sub><br>10<br>5 <sup>1</sup> / <sub>4</sub><br>7 <sup>1</sup> / <sub>2</sub><br>3 <sup>1</sup> / <sub>2</sub><br>4 <sup>1</sup> / <sub>4</sub><br>½<br>3 <sup>3</sup> / <sub>4</sub><br>2 <sup>1</sup> / <sub>4</sub> | $\begin{array}{c ccccccccccccccccccccccccccccccccccc$ | $\begin{array}{c c c c c c c c c c c c c c c c c c c $ |  |