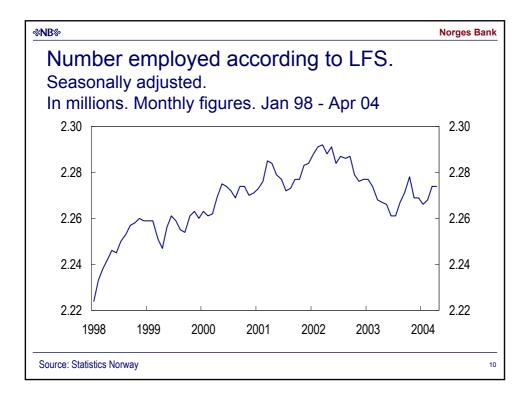

## **Regional network**

- Activity is increasing in most industries
- Favourable market outlook for the next six months
- Positive developments for export-oriented manufacturing
- Domestically-oriented manufacturing reports rising growth largely driven by stronger household purchasing power
- · Solid developments in the construction sector
- Few private sector operators have plans to increase investment
- Employment does not appear to be rising in pace with the increase in demand and activity
- · Stable to moderately increasing selling prices
- · Profitability is improving in most business sectors