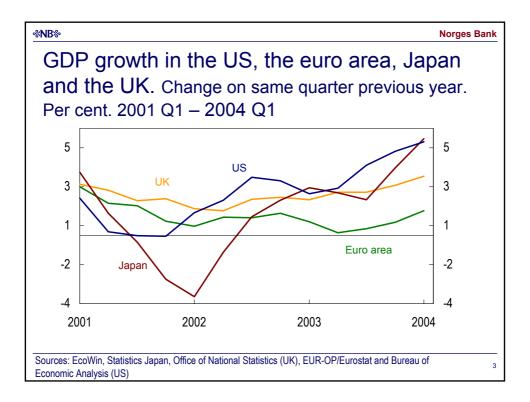

13



## **Regional network**

- Activity is increasing in most industries
- Favourable market outlook for the next six months
- Positive developments for export-oriented manufacturing
- Domestically-oriented manufacturing reports rising growth largely driven by stronger household purchasing power
- · Solid developments in the construction sector
- Few private sector operators have plans to increase investment
- Employment does not appear to be rising in pace with the increase in demand and activity
- · Stable to moderately increasing selling prices
- · Profitability is improving in most business sectors

%NB% Norges Bank Assumptions for money market rate and the krone exchange rate (I-44) in Inflation Report 2/04 and 1/04 10 110 3-month money market rate 8 Forward rate