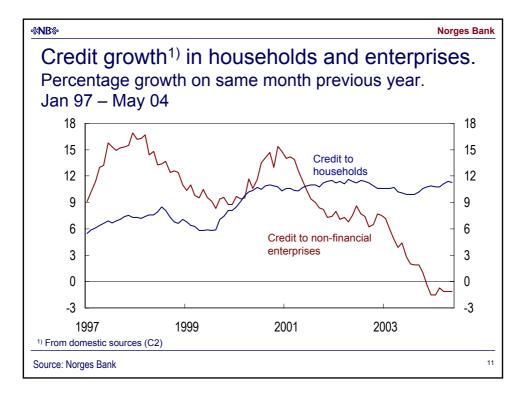

## **Regional network**

- Activity is increasing in most industries
- Favourable market outlook for the next six months
- Positive developments for export-oriented manufacturing
- Domestically-oriented manufacturing reports rising growth largely driven by stronger household purchasing power
- · Solid developments in the construction sector
- Few private sector operators have plans to increase investment
- Employment does not appear to be rising in pace with the increase in demand and activity
- · Stable to moderately increasing selling prices
- · Profitability is improving in most business sectors