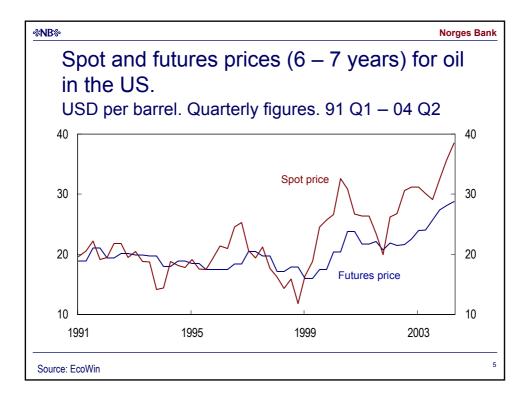

13



## **Regional network**

- Activity is increasing in most industries
- Favourable market outlook for the next six months
- Positive developments for export-oriented manufacturing
- Domestically-oriented manufacturing reports rising growth largely driven by stronger household purchasing power
- · Solid developments in the construction sector
- Few private sector operators have plans to increase investment
- Employment does not appear to be rising in pace with the increase in demand and activity
- · Stable to moderately increasing selling prices
- · Profitability is improving in most business sectors

%NB% Norges Bank Assumptions for money market rate and the krone exchange rate (I-44) in Inflation Report 2/04 and 1/04 10 110 3-month money market rate 8 Forward rate 4 M