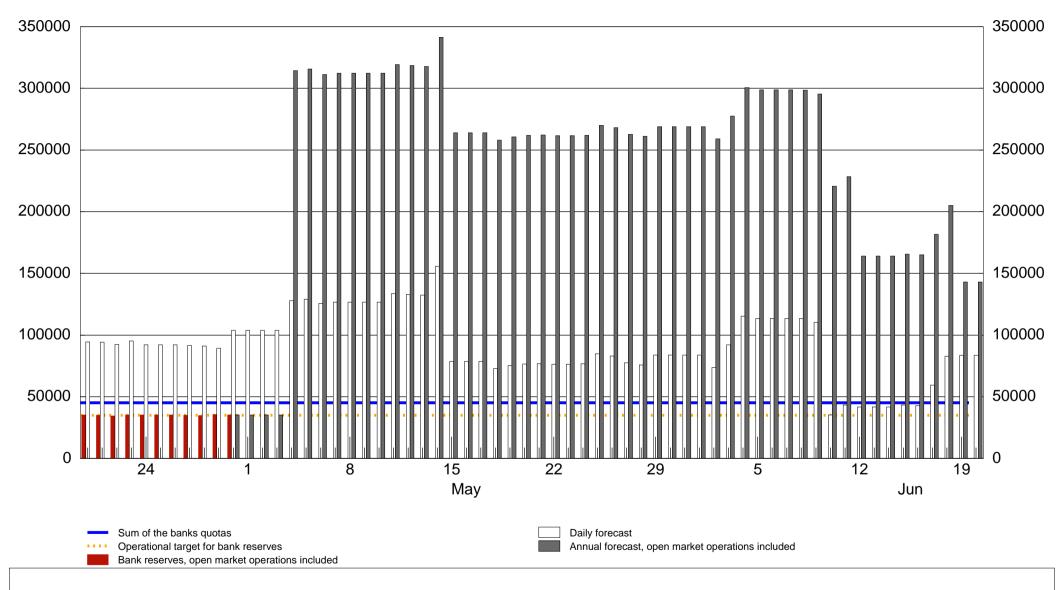

## Bank reserves from 20.04.2020 to 20.06.2020, Mill NOK

The figures show Norges Bank's forecast for structural liquidity and actual development of sight deposits based on information up until 30.04.2020.

The forecast show the banks sight deposits and overnight loans in Norges Bank before supply and withdrawal of reserves through Norges Bank's open market operations (F-loans, currency swaps, F-deposits).

The annual forecast is based on a number of technical assumptions, including the issuance of government securities. The forecast has considerable uncertainty.