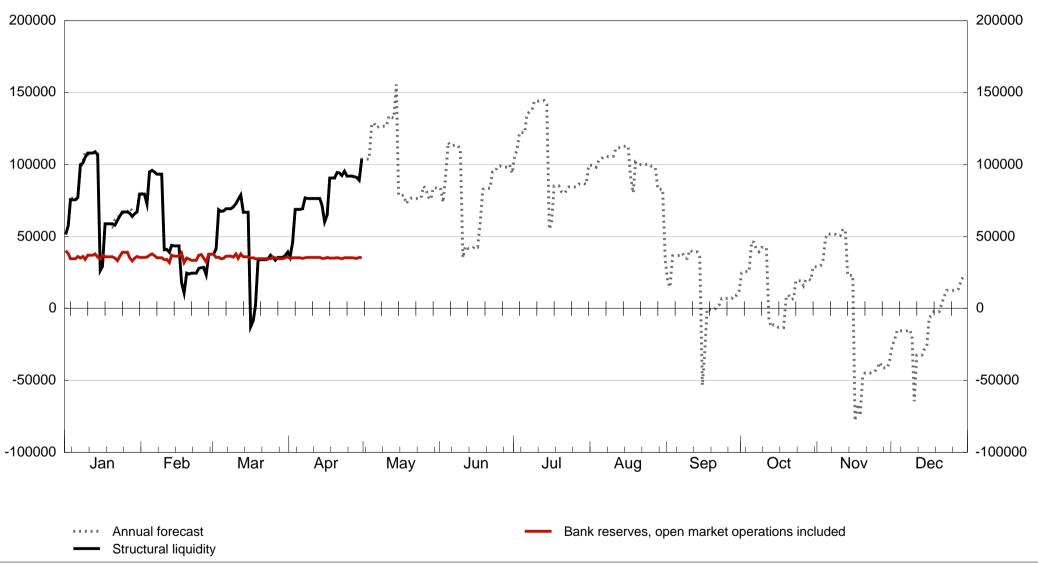

## Bank reserves in 2020. Mill NOK.

The figures show Norges Bank's forecast for structural liquidity and actual development of sight deposits based on information up until 30.04.2020.

The forecast show the banks sight deposits and overnight loans in Norges Bank before supply and withdrawal of reserves through Norges Bank's open market operations (F-loans, currency swaps, F-deposits). The annual forecast is based on a number of technical assumptions, including the issuance of government securities. The forecast has considerable uncertainty.