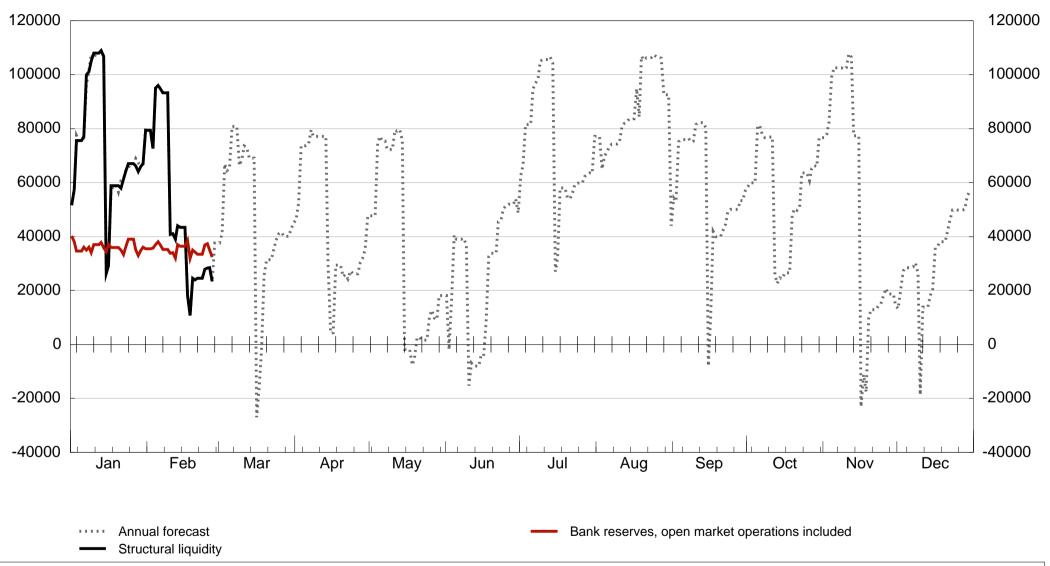

## Bank reserves in 2020. Mill NOK.

The figures show Norges Bank's forecast for structural liquidity and actual development of sight deposits based on information up until 27.02.2020.

The forecast show the banks sight deposits and overnight loans in Norges Bank before supply and withdrawal of reserves through Norges Bank's open market operations (F-loans, currency swaps, F-deposits).

The annual forecast is based on a number of technical assumptions, including the issuance of government securities.

The forecast has considerable uncertainty.