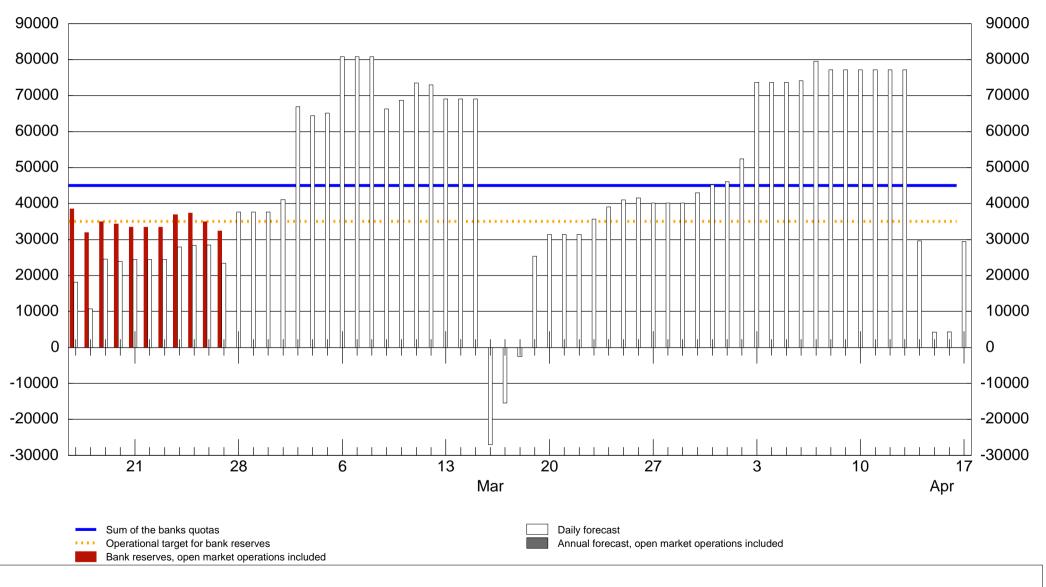

## Bank reserves from 17.02.2020 to 17.04.2020. Mill NOK

The figures show Norges Bank's forecast for structural liquidity and actual development of sight deposits based on information up until 27.02.2020.

The forecast show the banks sight deposits and overnight loans in Norges Bank before supply and withdrawal of reserves through Norges Bank's open market operations (F-loans, currency swaps, F-deposits).

The annual forecast is based on a number of technical assumptions, including the issuance of government securities.

The forecast has considerable uncertainty.