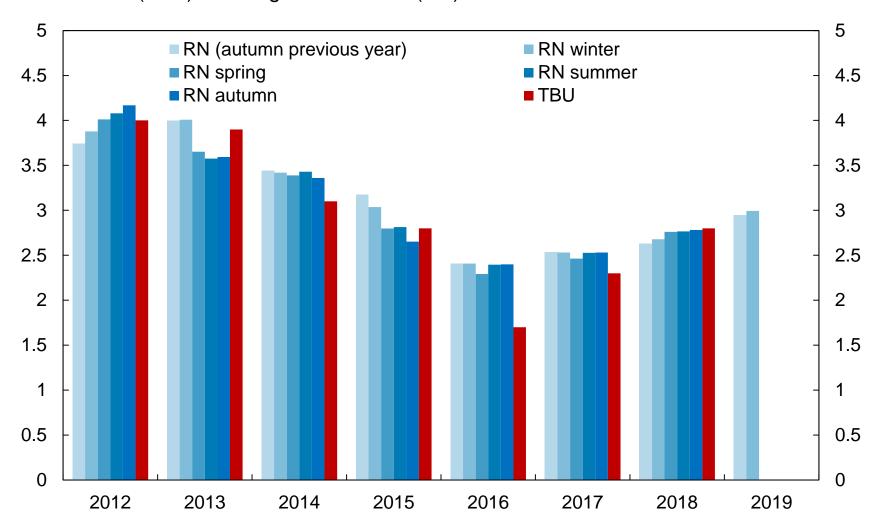

Chart 4 Employment growth. Growth past three months and expected growth next three months. Growth contribution per sector. Seasonally adjusted. Percent

Chart 5 Annual wage growth. Norwegian Technical Calculation Committee for Wage Settlements (TBU) and Regional Network (RN). Percent