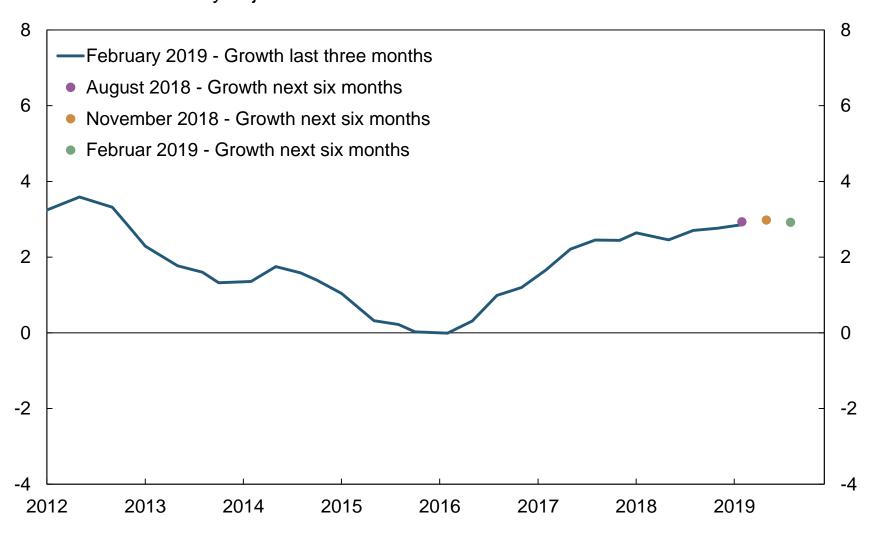

Chart 1 Output growth. Growth past three months and expected growth next six months. Annualised. Seasonally adjusted. Percent

Chart 2 Output growth. All sectors. Growth past three months and expected growth next six months. Annualised. Seasonally adjusted. Percent