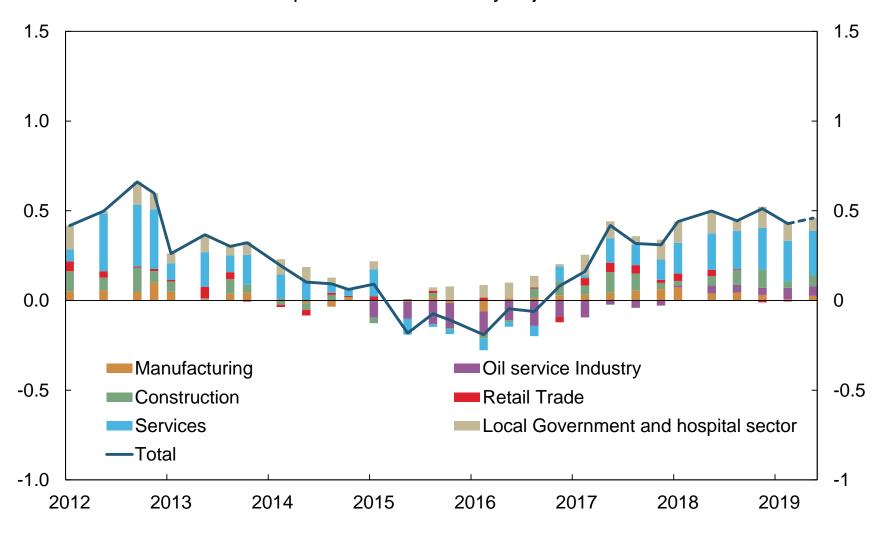

Chart 4 Employment growth. Growth past three months and expected growth next three months. Growth contribution per sector. Seasonally adjusted. Percent

Chart 5 Annual wage growth. Norwegian Technical Calculation Committee for Wage Settlements (TBU) and Regional Network (RN). Percent