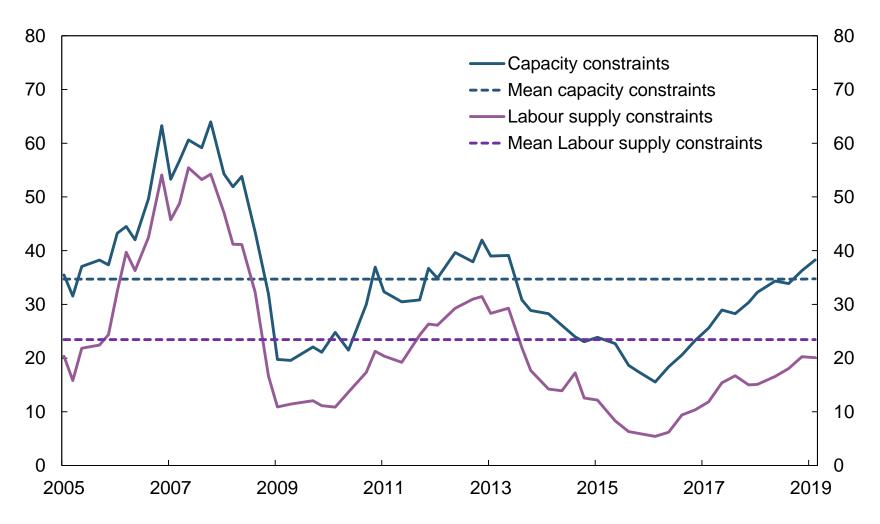

Chart 3 Capacity and labour supply constraints. Percent

- 1) Share of contacts that will have some or considerable problems accommodating an increase in demand
- 2) Share of contacts where production is constrained by labour supply Source: Norges Bank's Regional Network