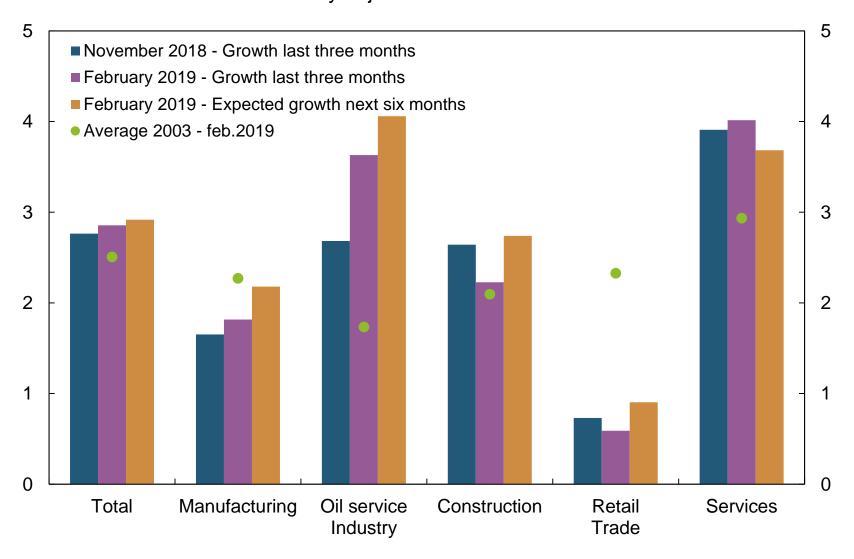

Chart 1 Output growth. Growth past three months and expected growth next six months. Annualised. Seasonally adjusted. Percent

Chart 2 Output growth. All sectors. Growth past three months and expected growth next six months. Annualised. Seasonally adjusted. Percent