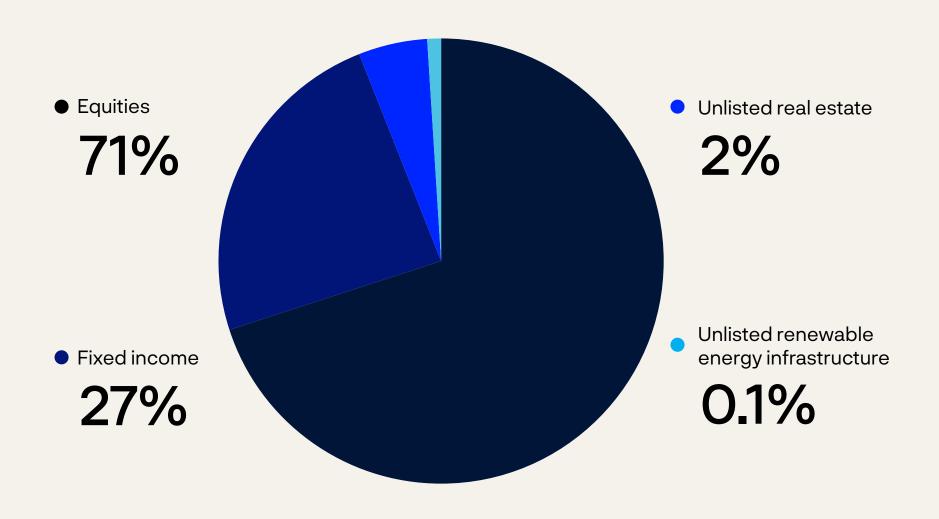

# Government Pension Fund Global

Ida Wolden Bache Governor Central Bank of Norway / Chair Executive Board





Norwegian parliament





Ministry of Finance





Norges Bank Norges Bank Investment Management





North America

57%



Asia and Oceania

18%

Europe

25%

Latin America, Africa and Middle East 2%







106

of the fund under external management

5%

management organisations

Beijing, China Shanghai, China Shenzhen, China Seoul, South Korea Hong Kong, China Tokyo, Japan Manila, Philippines Ho Chi Min, Vietnam Kuala Lumpur, Malaysia Bangkok, Thailand Dhaka, Bangladesh Jakarta, Indonesia Colombo, Sri Lanka Mumbai, India New Delhi, India Melbourne, Australia Sydney, Australia Wellington, New Zealand Riyadh, Saudi Arabia Dubai, UAE Tel Aviv, Israel Tallinn, Estonia Moscow, Russia Warsaw, Poland Munich, Germany Frankfurt, Germany London, UK Milan, Italy Malmö, Sweden Stockholm, Sweden Oslo, Norway Istanbul, Turkey Athens, Greece Nairobi, Kenya Johannesburg, South Africa Cape Town, South Africa Bogota, Colombia Rio de Janeiro, Brazil Sao Paulo, Brazil Santiago, Chile Mexico City, Mexico New