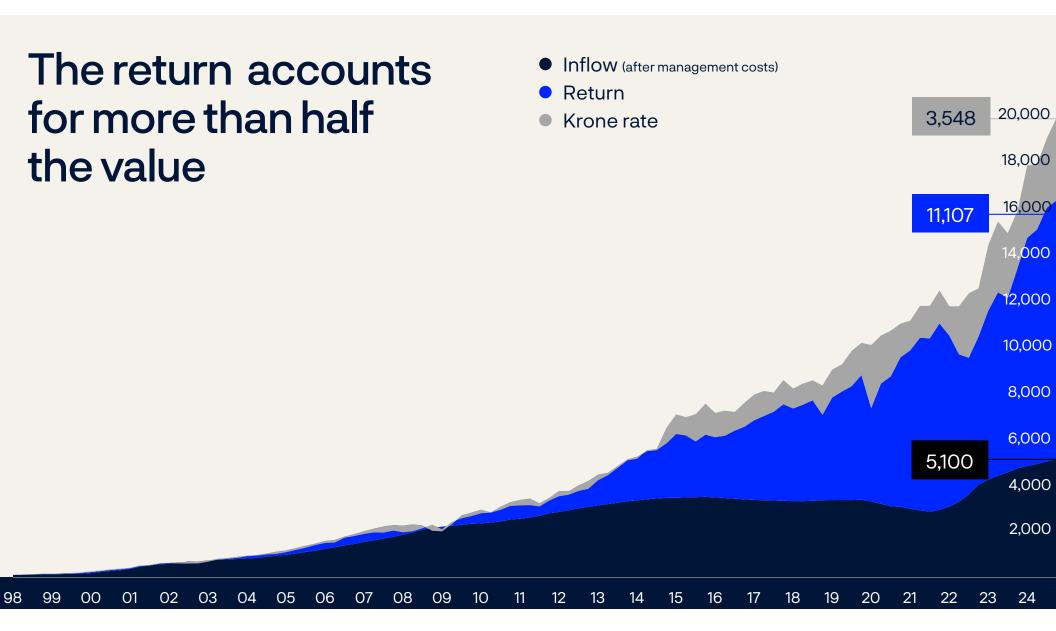

# Government Pension Fund Global

Ida Wolden Bache Governor Central Bank of Norway / Chair Executive Board





Norwegian parliament





Ministry of Finance





Norges Bank Norges Bank Investment Management





North America

57%



Asia and Oceania

18%

Europe

25%

Latin America, Africa and Middle East 2%







106

of the fund under external management

5%

management organisations

Beijing, China Shanghai, China Shenzhen, China Seoul, South Korea Hong Kong, China Tokyo, Japan Manila, Philippines Ho Chi Min, Vietnam Kuala Lumpur, Malaysia Bangkok, Thailand Dhaka, Bangladesh Jakarta, Indonesia Colombo, Sri Lanka Mumbai, India New Delhi, India Melbourne, Australia Sydney, Australia Wellington, New Zealand Riyadh, Saudi Arabia Dubai, UAE Tel Aviv, Israel Tallinn, Estonia Moscow, Russia Warsaw, Poland Munich, Germany Frankfurt, Germany London, UK Milan, Italy Malmö, Sweden Stockholm, Sweden Oslo, Norway Istanbul, Turkey Athens, Greece Nairobi, Kenya Johannesburg, South Africa Cape Town, Sout