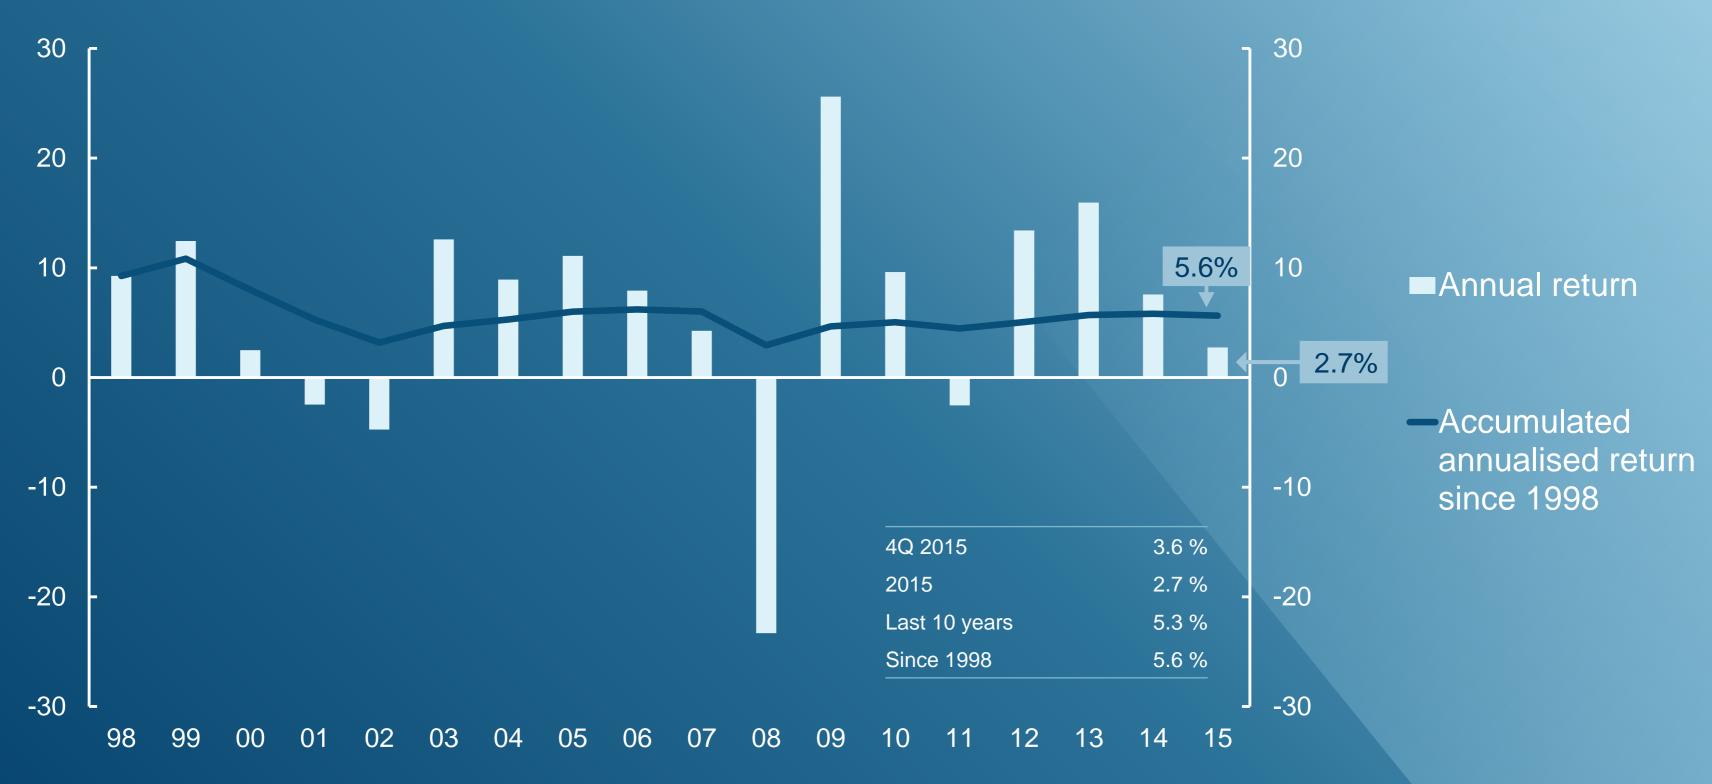

## Accumulated market value As at 31.3.2016. Billons of kroner

Source: Norges Bank Investment Management