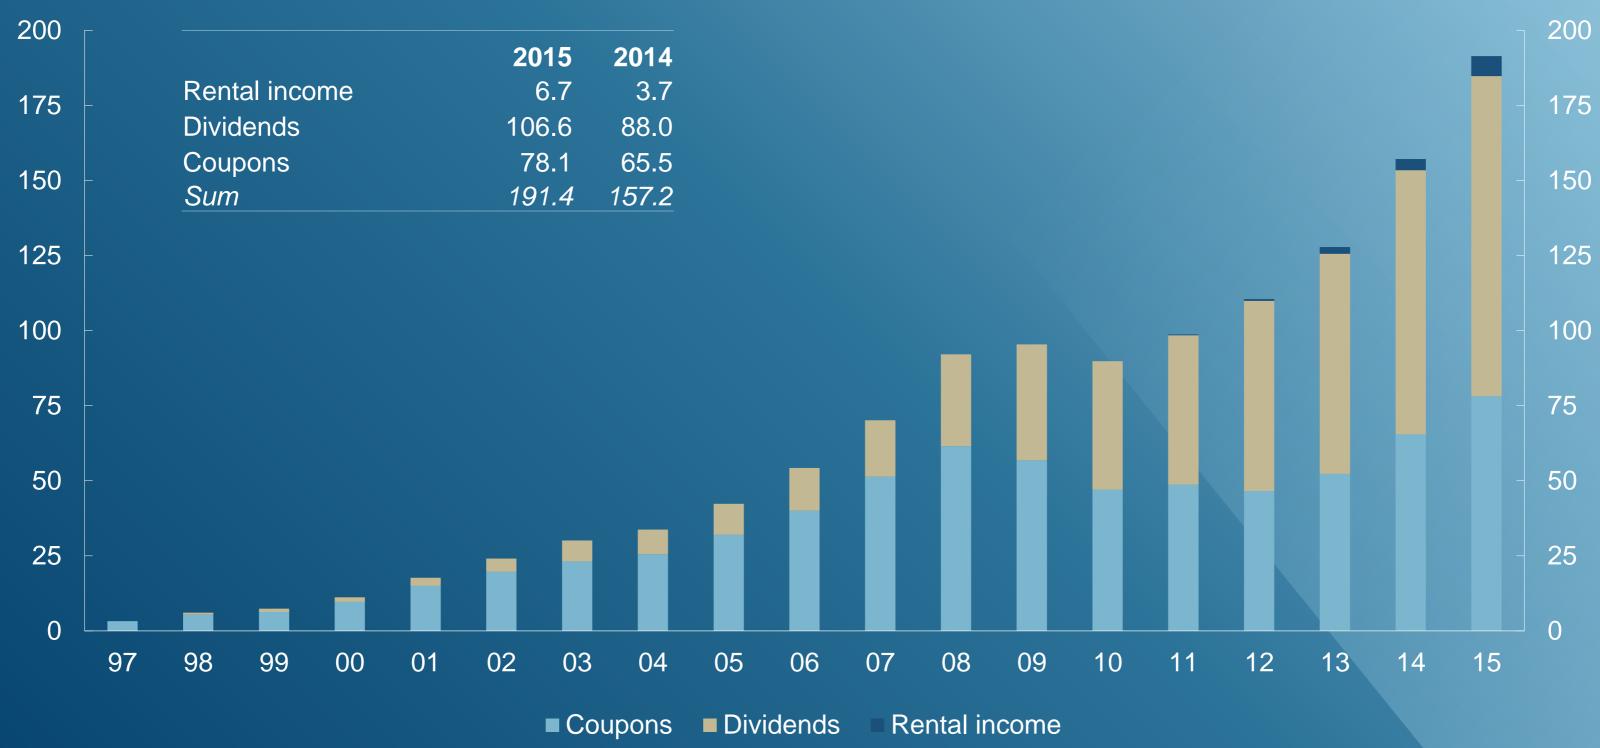

search



#### **Ownership**

- Voting
- Company dialogue
- Board interaction



#### **Risk management**

- Risk monitoring
- Industry initiatives
- Focus areas
- Environment-related mandates
- Risk based divestments

## Report on performance and risk 2015

Various methods and measures

Two parts aimed at different audiences

- Main report
- Appendix

Underlying data made publicly available





#### APPENDIX TO THE ANNUAL PERFORMANCE AND RISK REPORT

Norges Bank Investment Management

March 2016





Washington DC

## **New real estate investments in 2015** 10 transactions in total

### US

- 7 transactions
- Total value 36,5 bn NOK.

#### ■ UK

- 2 transactions
- Total value 5,9 bn NOK .

### Europe

- 1 transaction
- Total value 1,3 bn NOK.







## **Accrued income Billion kroner**





# GOVERNMENT PENSION FUND GLOBAL THE FUND MANAGEMENT IN 2015

HEARING BEFORE THE STANDING COMMITTEE ON FINANCE AND ECONOMIC AFFAIRS OF THE STORTING, 29 APRIL 2016

**YNGVE SLYNGSTAD, CHIEF EXECUTIVE OFFICER**