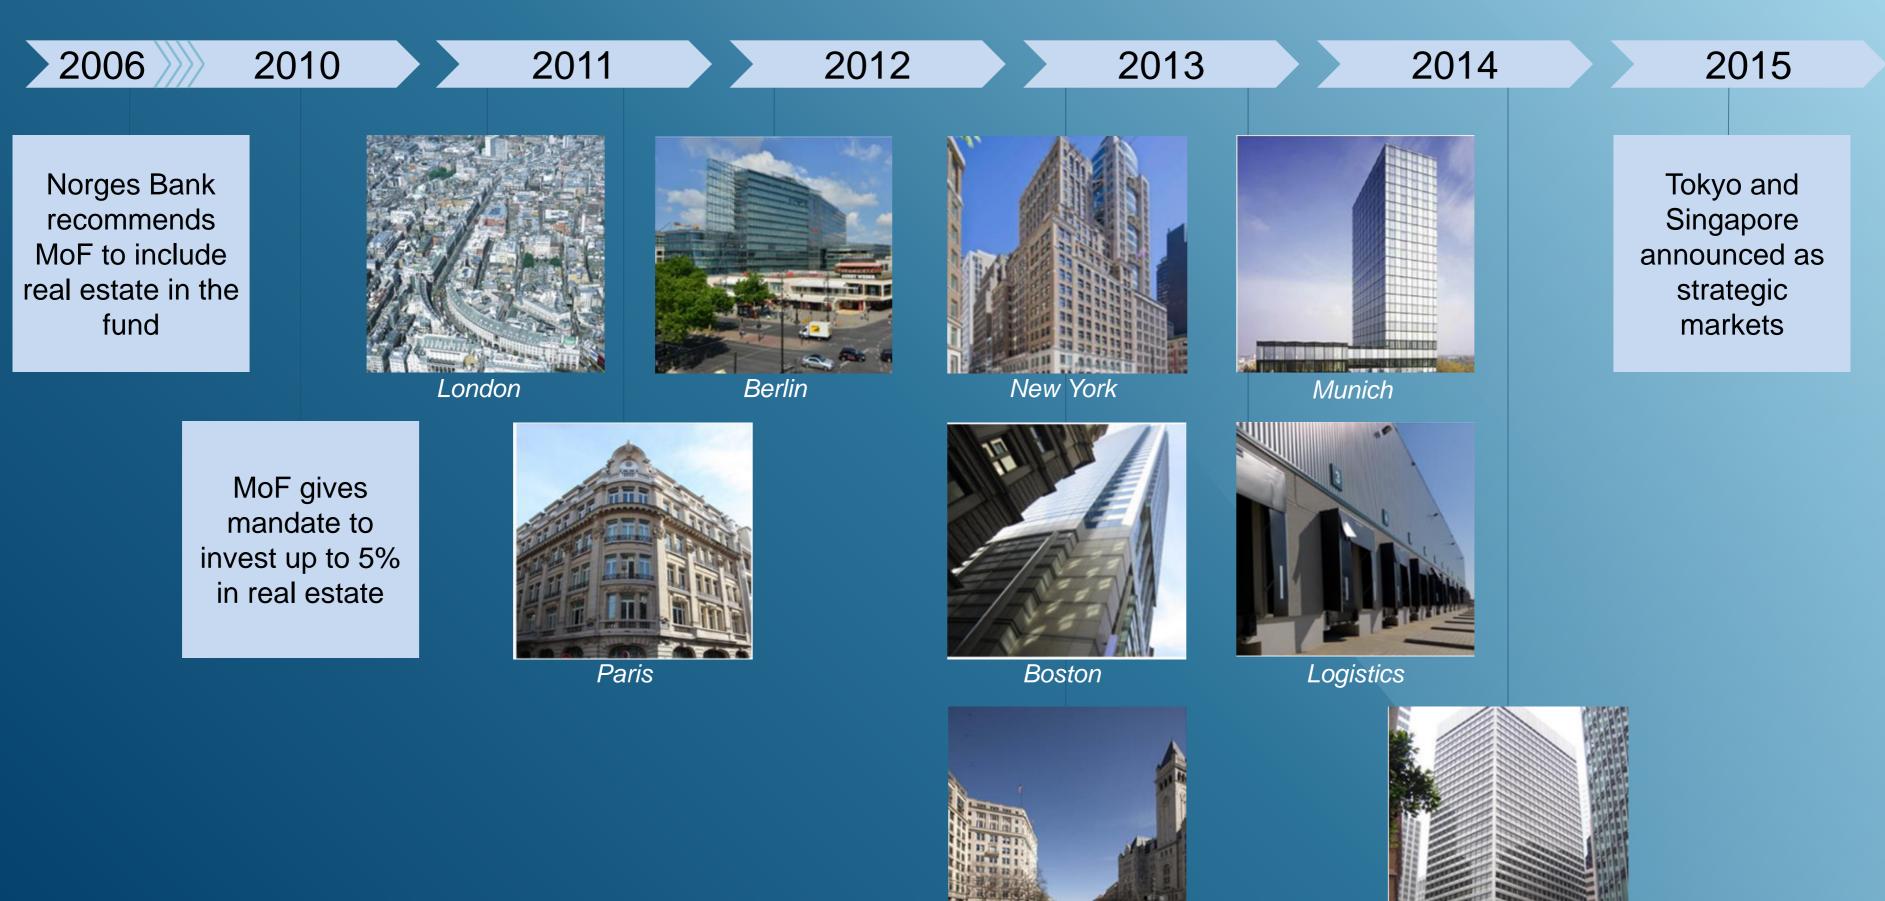

## **New real estate investments in 2015** 10 transactions in total

### US

- 7 transactions
- Total value 36,5 bn NOK.

#### ■ UK

- 2 transactions
- Total value 5,9 bn NOK .

### Europe

- 1 transaction
- Total value 1,3 bn NOK.