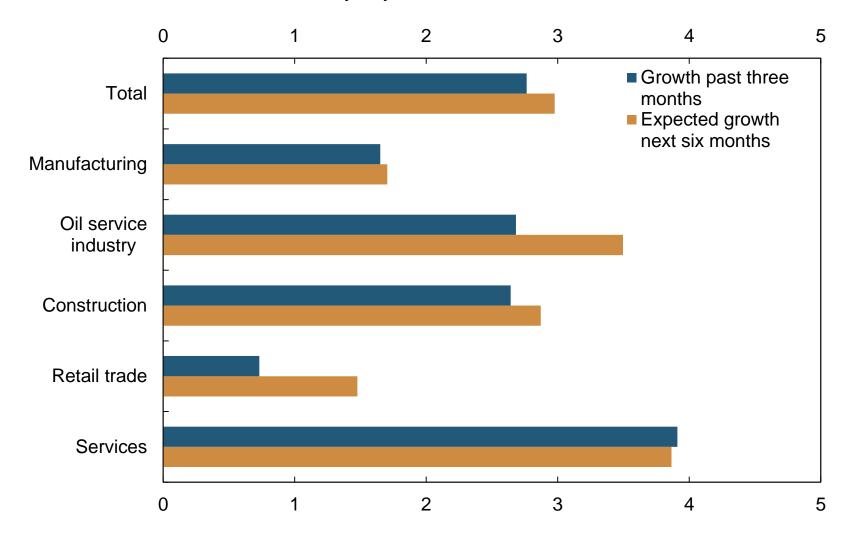

Chart 1 Output growth. Growth past three months and expected growth next six months. Annualised. Seasonally adjusted. Percent

Chart 2 Output growth. All sectors. Growth past three months and expected growth next six months. Annualised. Seasonally adjusted. Percent