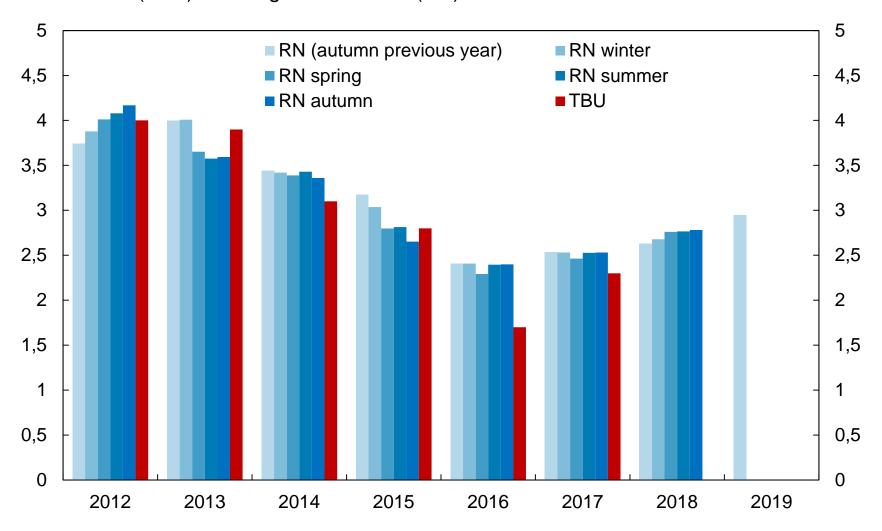

- 1) Share of contacts that will have some or considerable problems accommodating an increase in demand
- 2) Share of contacts where production is constrained by labour

Chart 5 Annual wage growth. Norwegian Technical Calculation Committee for Wage Settlements (TBU) and Regional Network (RN). Percent