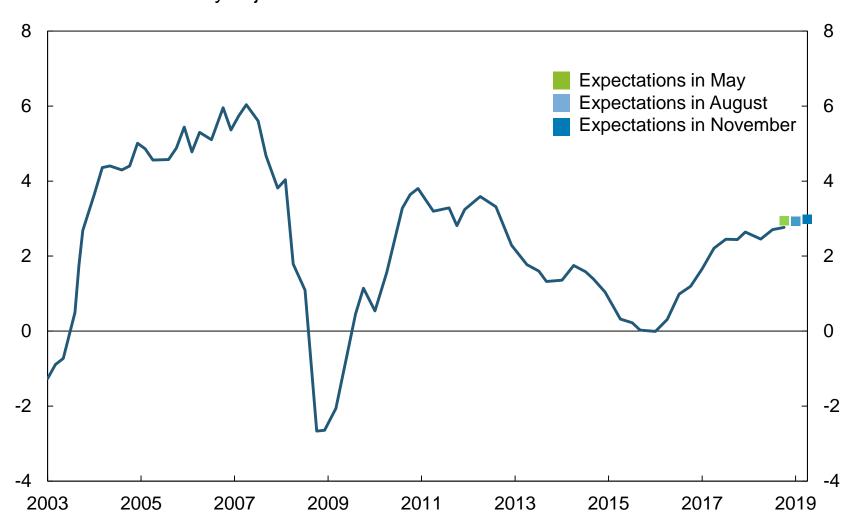

Chart 1 Output growth. Growth past three months and expected growth next six months. Annualised. Seasonally adjusted. Percent

Chart 2 Output growth. All sectors. Growth past three months and expected growth next six months. Annualised. Seasonally adjusted. Percent