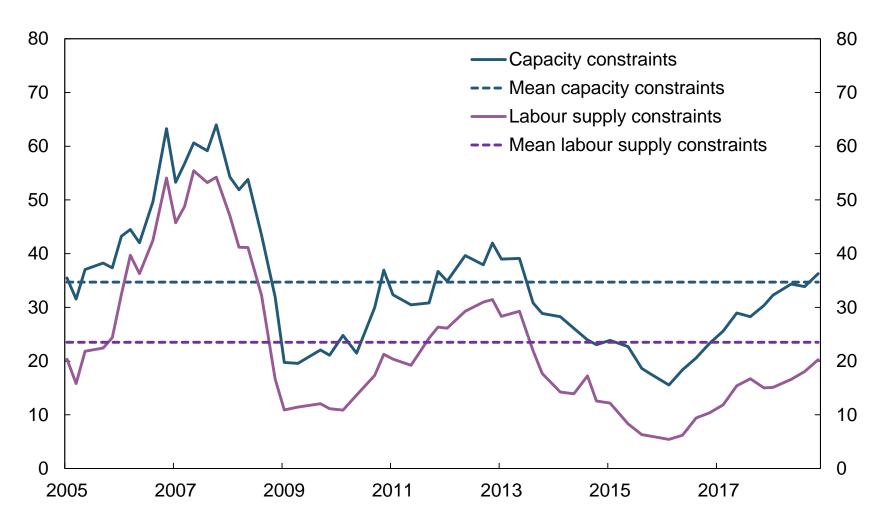

Chart 3 Employment growth. Growth past three months and expected growth next three months. Growth contribution per sector. Seasonally adjusted. Percent

Chart 4 Capacity<sup>1)</sup> and labour supply constraints<sup>2)</sup>. Percent

- 1) Share of contacts that will have some or considerable problems accommodating an increase in demand
- 2) Share of contacts where production is constrained by labour

Chart 5 Annual wage growth. Norwegian Technical Calculation Committee for Wage Settlements (TBU) and Regional Network (RN). Percent