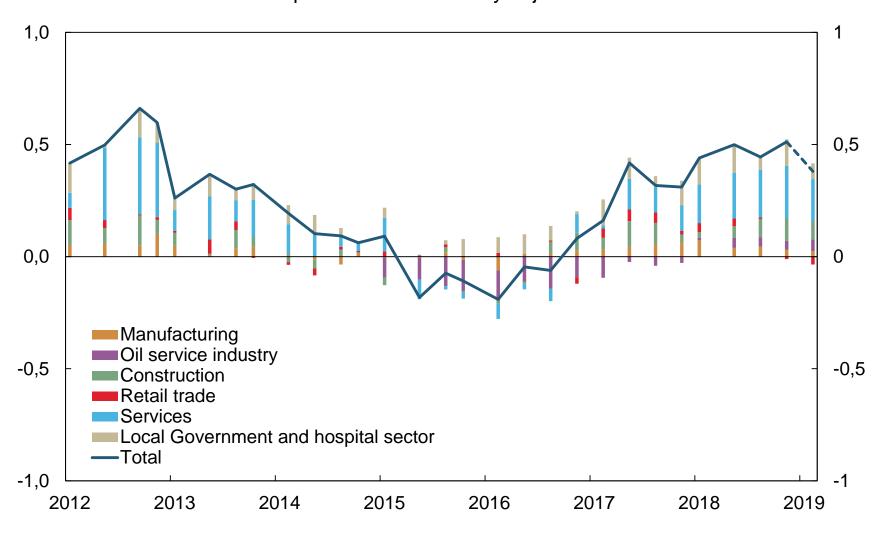

Chart 3 Employment growth. Growth past three months and expected growth next three months. Growth contribution per sector. Seasonally adjusted. Percent

Chart 4 Capacity<sup>1)</sup> and labour supply constraints<sup>2)</sup>. Percent