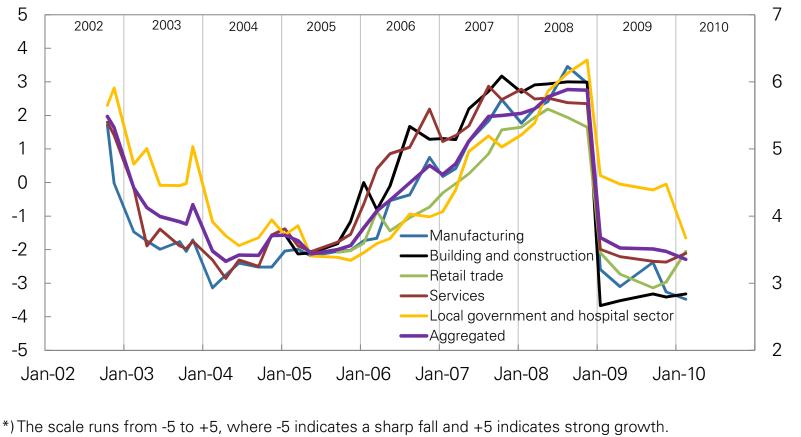

Norges Bank's regional network Round 2010 1 – National Charts (Interviews in February 2010)

Chart 1. Output growth. Aggregated Past 3 months and 6 months ahead. Annualised (Index\* - lefthand axis, per cent - righthand axis. Oct02 – Feb10)