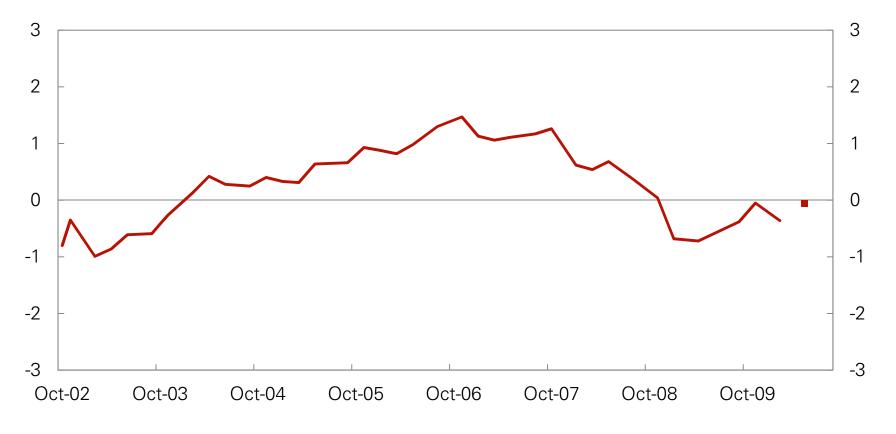

Chart 10. Investments. All sectors Changes in investments next 12 months (Index - lefthand axis, per cent - righthand axis. Oct02 - Feb10)

Chart 11. Employment growth. Aggregated Past 3 months and 3 months ahead\* (Per cent. Oct02 – Feb10)

\*) Mixed indicator until 2004. Split in to "last 3 months" and "3 months ahead" as from 2005. Source: Norges Bank's regional network

Source: Norges Bank's regional network

Chart 13. Annual wage growth. Aggregated and all sectors Contacts' estimates for each year (Index\* - lefthand axis, per cent – righthand axis. Oct02 - Feb10)