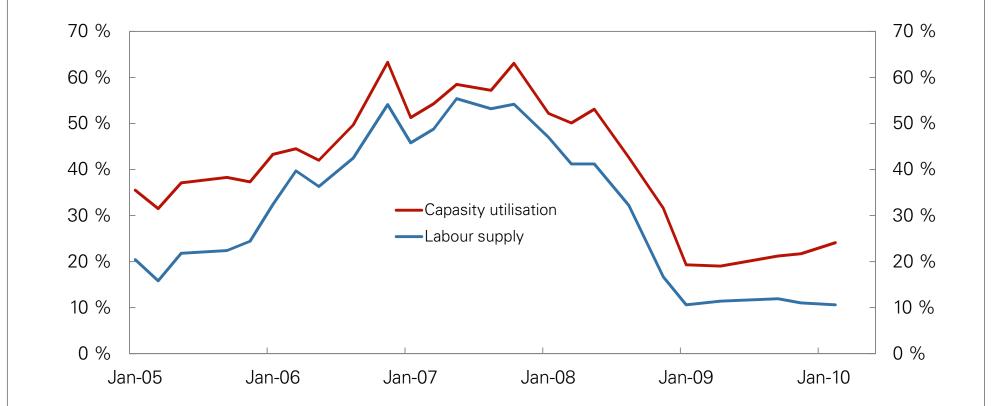

\*) Share of contacts that will have some or considerable problems accommodating an (unexpected/expected) increase in demand \*\*) Share of contacts where production is constrained by labour supply Source: Norges Bank's regional network