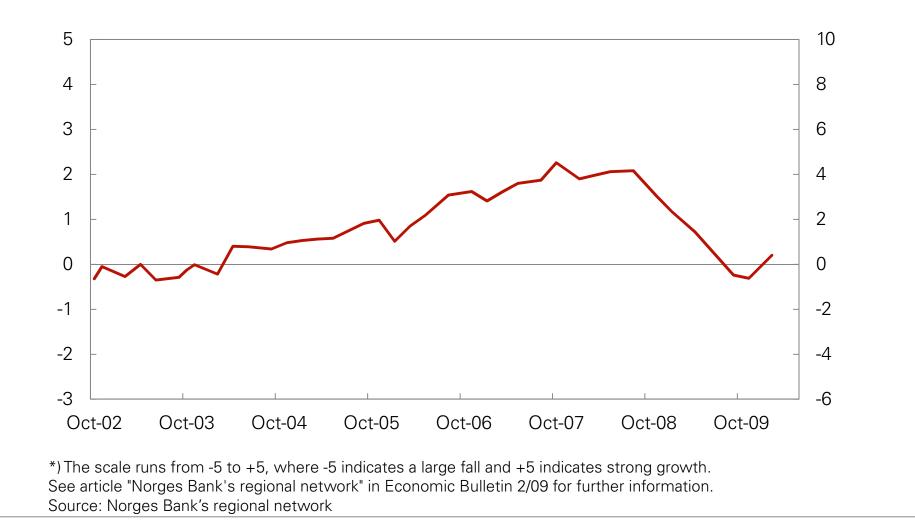

Norges Bank's regional network Round 2010 1 – National Charts (Interviews in February 2010)

Chart 1. Output growth. Aggregated Past 3 months and 6 months ahead. Annualised (Index\* - lefthand axis, per cent - righthand axis. Oct02 – Feb10)