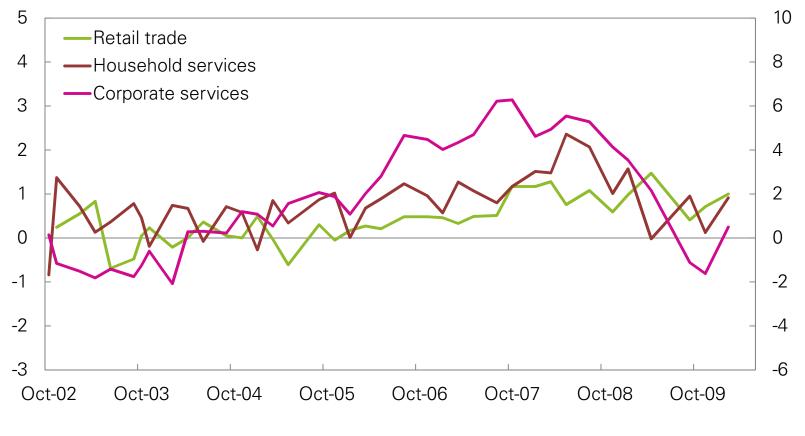

Chart 2. Output growth. Manufacturing and building and construction Past 3 months and 6 months ahead. Annualised (Index\* - lefthand axis, per cent - righthand axis. Oct02 – Feb10)

Chart 3. Output growth. Retail trade and services Past 3 months and 6 months ahead. Annualised (Index\* - lefthand axis, per cent - righthand axis. Oct02 – Feb10)