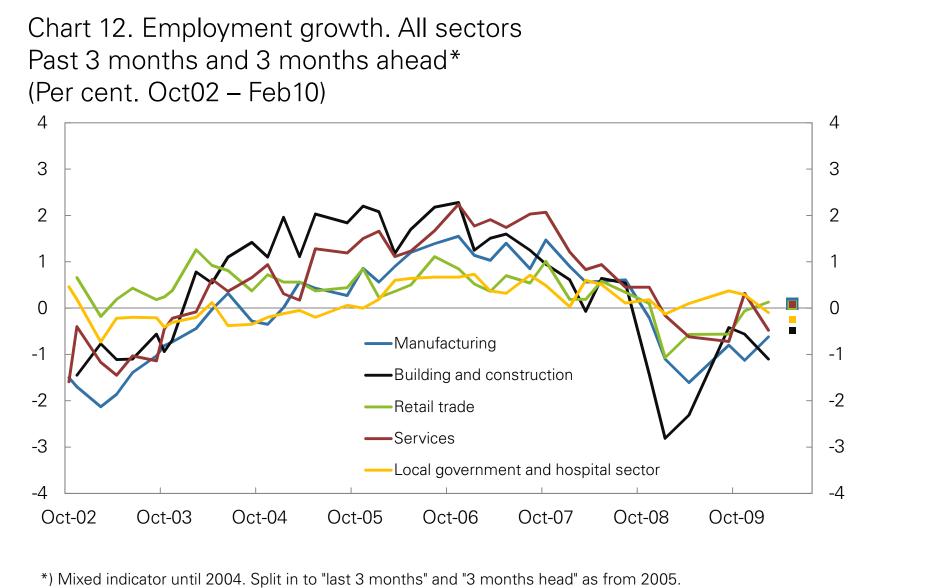

Chart 10. Investments. All sectors Changes in investments next 12 months (Index - lefthand axis, per cent - righthand axis. Oct02 - Feb10)

Chart 11. Employment growth. Aggregated Past 3 months and 3 months ahead\* (Per cent. Oct02 – Feb10)

\*) Mixed indicator until 2004. Split in to "last 3 months" and "3 months ahead" as from 2005. Source: Norges Bank's regional network

Source: Norges Bank's regional network

Chart 13. Annual wage growth. Aggregated and all sectors Contacts' estimates for each year (Index\* - lefthand axis, per cent – righthand axis. Oct02 - Feb10)