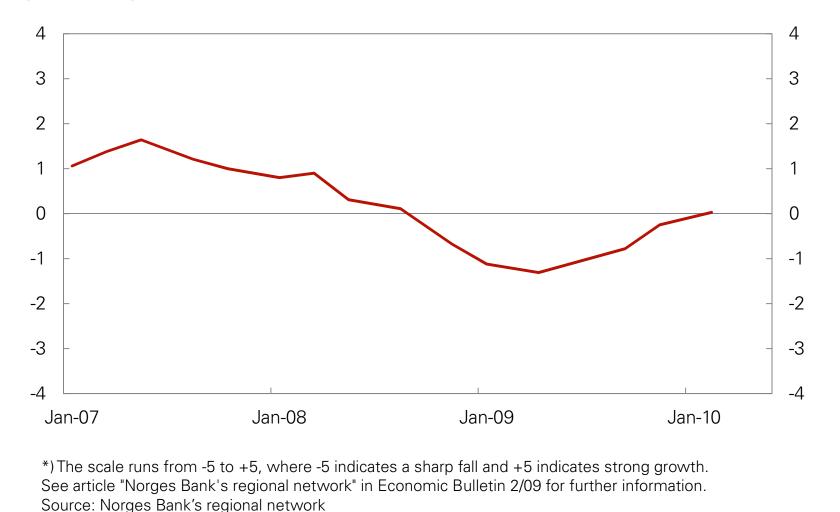

Source: Norges Bank's regional network

Chart 19. Change in profitability. Aggregated Change in operating margins past 3 months compared to same period a year earlier. (Index\*. Jan-07 - Feb10)