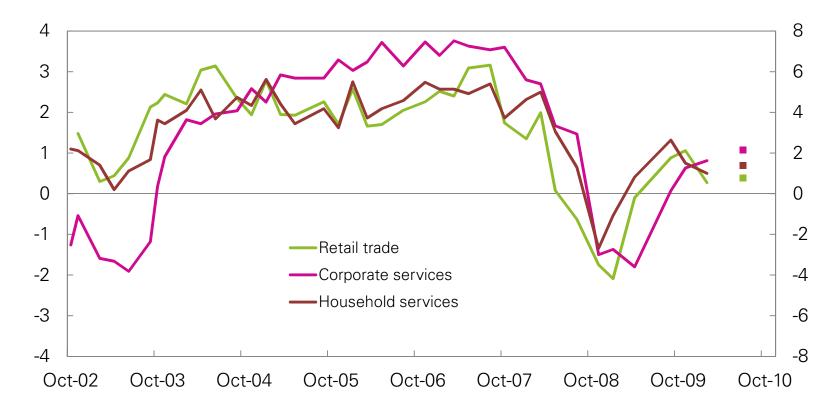

Chart 2. Output growth. Manufacturing and building and construction Past 3 months and 6 months ahead. Annualised (Index\* - lefthand axis, per cent - righthand axis. Oct02 – Feb10)

Chart 3. Output growth. Retail trade and services Past 3 months and 6 months ahead. Annualised (Index\* - lefthand axis, per cent - righthand axis. Oct02 – Feb10)