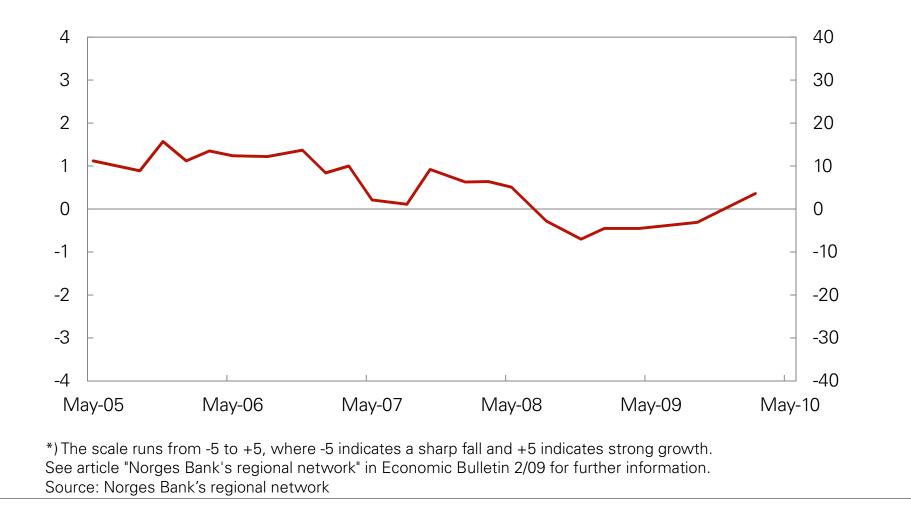

\*) Share of contacts that will have some or considerable problems accommodating an (unexpected/expected) increase in demand Source: Norges Bank's regional network

Chart 9. Investments. Aggregated Changes in investments next 12 months (Index\* - lefthand axis, per cent - righthand axis. May05 - Feb10)