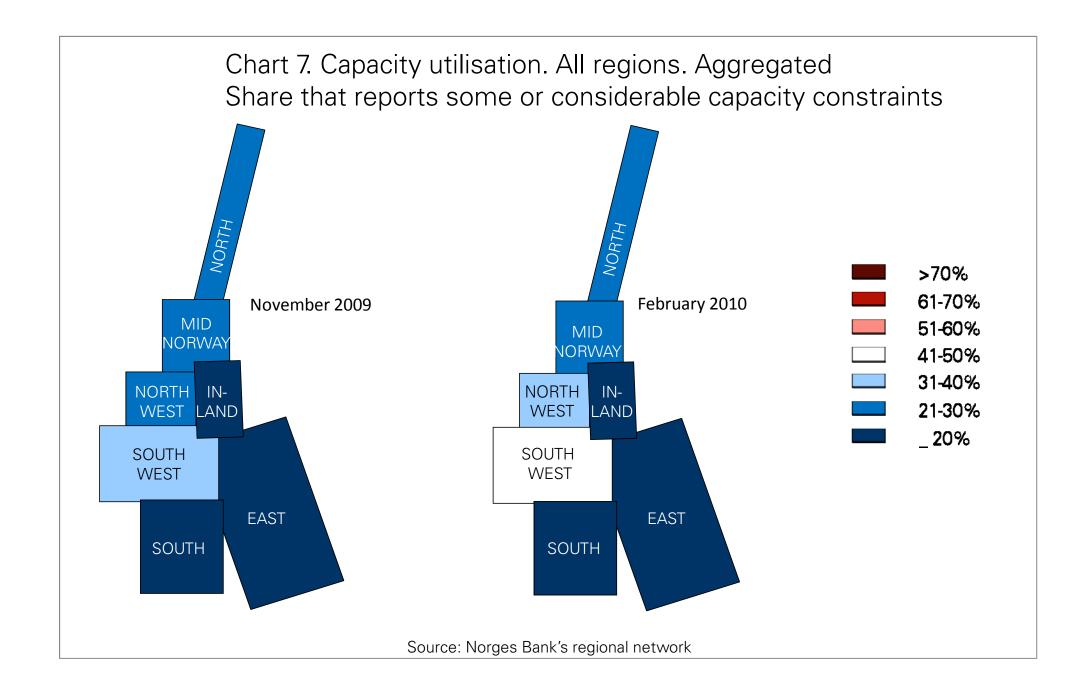

\*) Share of contacts that will have some or considerable problems accommodating an (unexpected/expected) increase in demand Source: Norges Bank's regional network

Chart 9. Investments. Aggregated Changes in investments next 12 months (Index\* - lefthand axis, per cent - righthand axis. May05 - Feb10)