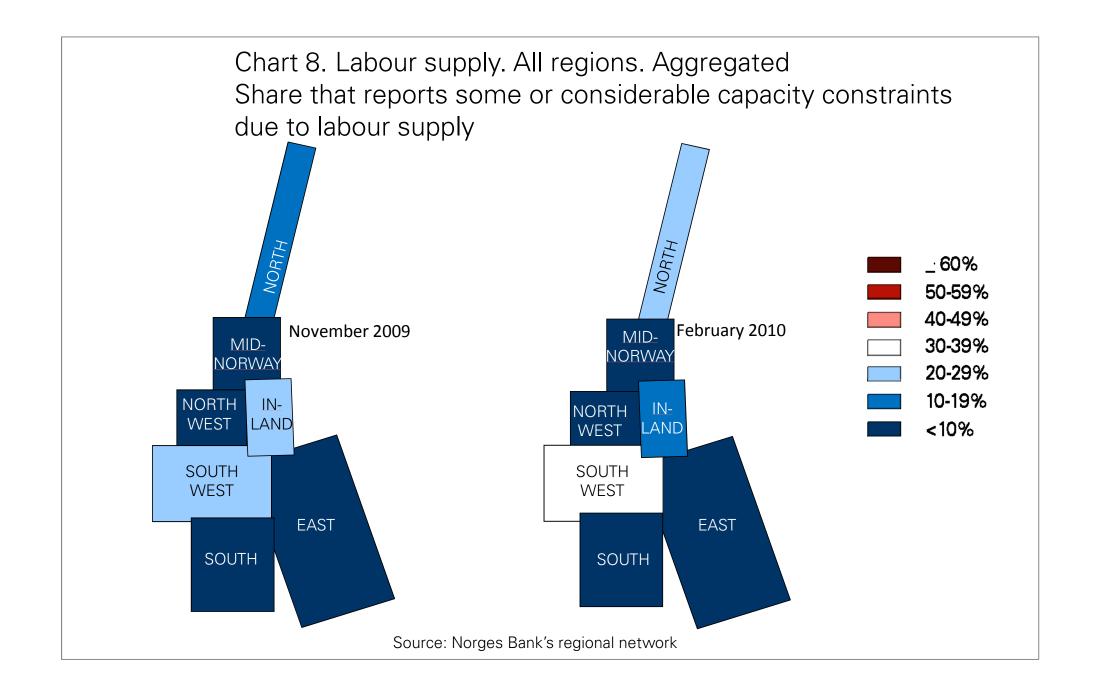

\*) Share of contacts that will have some or considerable problems accommodating an (unexpected/expected) increase in demand Source: Norges Bank's regional network

Chart 9. Investments. Aggregated Changes in investments next 12 months (Index\* - lefthand axis, per cent - righthand axis. May05 - Feb10)