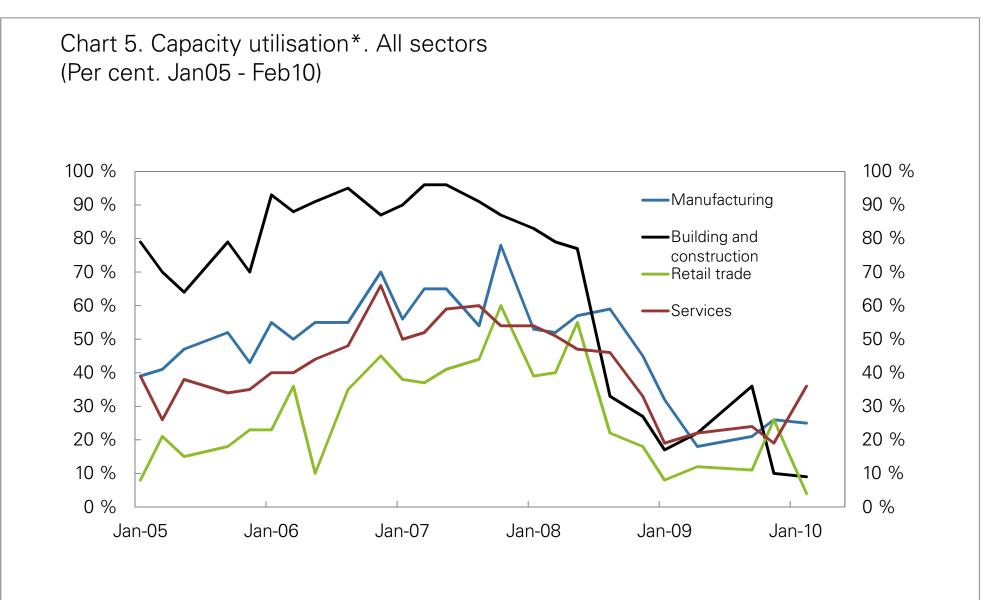

\*) Share of contacts that will have some or considerable problems accommodating an (unexpected/expected) increase in demand \*\*) Share of contacts where production is constrained by labour supply Source: Norges Bank's regional network