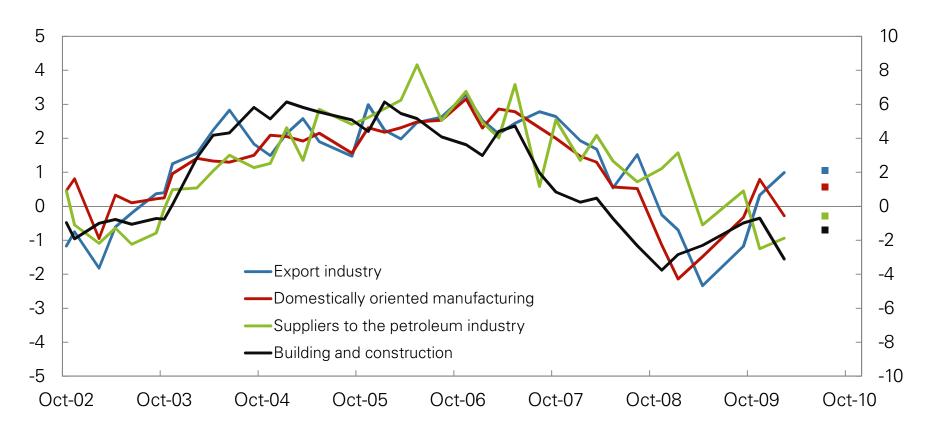

Chart 2. Output growth. Manufacturing and building and construction Past 3 months and 6 months ahead. Annualised (Index\* - lefthand axis, per cent - righthand axis. Oct02 – Feb10)

Chart 3. Output growth. Retail trade and services Past 3 months and 6 months ahead. Annualised (Index\* - lefthand axis, per cent - righthand axis. Oct02 – Feb10)