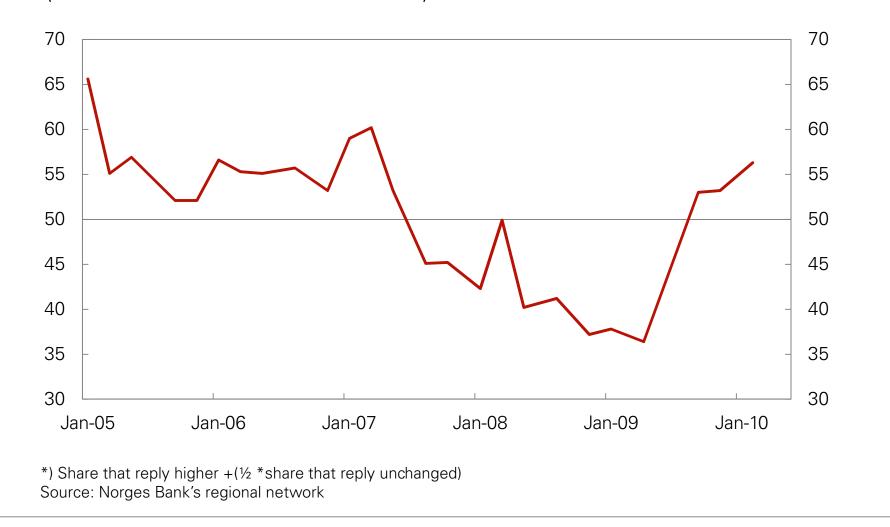

Norges Bank's regional network Round 2010 1 – National Charts (Interviews in February 2010)

Chart 1. Output growth. Aggregated Past 3 months and 6 months ahead. Annualised (Index\* - lefthand axis, per cent - righthand axis. Oct02 – Feb10)