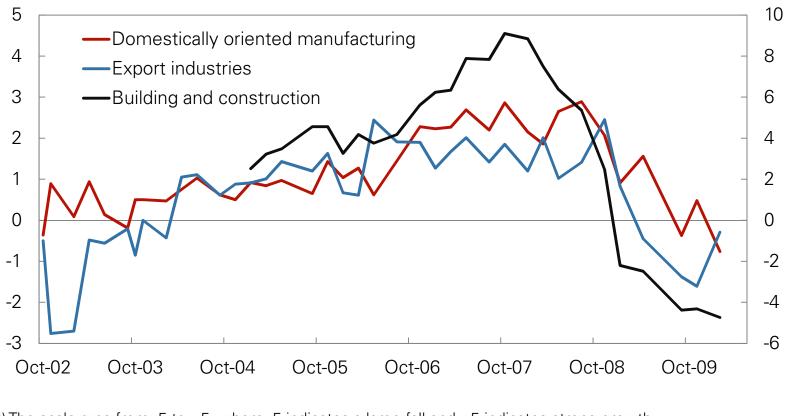

Chart 2. Output growth. Manufacturing and building and construction Past 3 months and 6 months ahead. Annualised (Index\* - lefthand axis, per cent - righthand axis. Oct02 – Feb10)

Chart 3. Output growth. Retail trade and services Past 3 months and 6 months ahead. Annualised (Index\* - lefthand axis, per cent - righthand axis. Oct02 – Feb10)