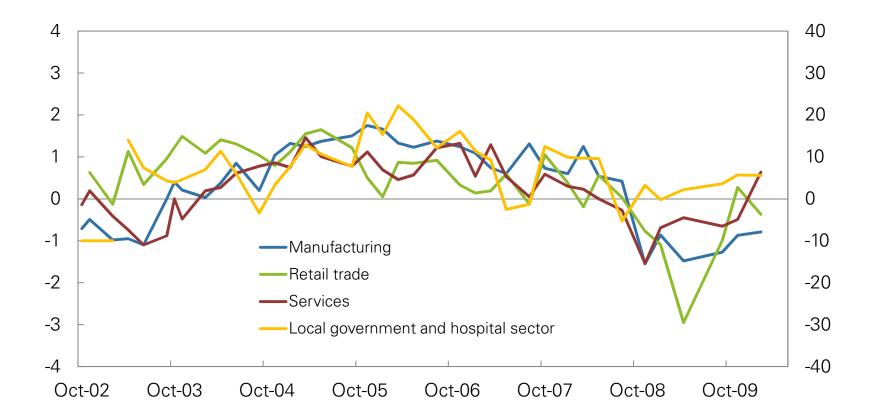

Chart 10. Investments. All sectors Changes in investments next 12 months (Index - lefthand axis, per cent - righthand axis. Oct02 - Feb10)

Chart 11. Employment growth. Aggregated Past 3 months and 3 months ahead\* (Per cent. Oct02 – Feb10)