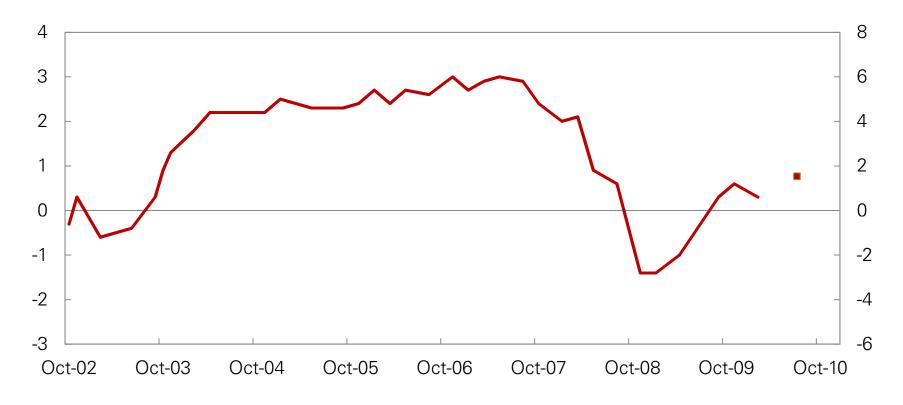

Norges Bank's regional network Round 2010 1 – National Charts (Interviews in February 2010)

Chart 1. Output growth. Aggregated Past 3 months and 6 months ahead. Annualised (Index\* - lefthand axis, per cent - righthand axis. Oct02 – Feb10)