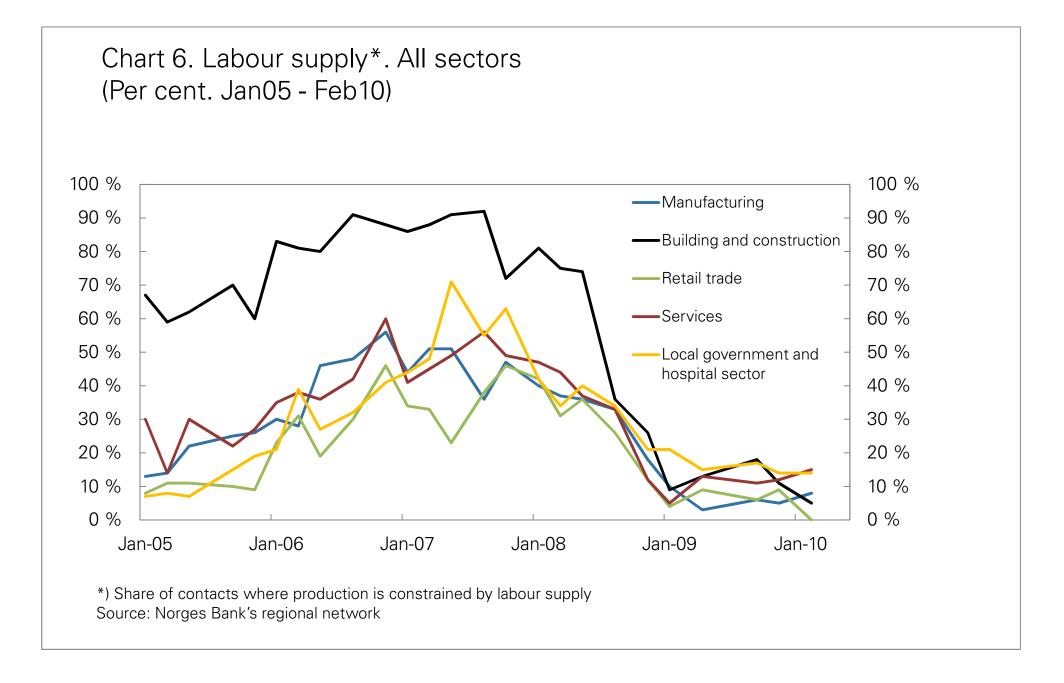

\*) Share of contacts that will have some or considerable problems accommodating an (unexpected/expected) increase in demand \*\*) Share of contacts where production is constrained by labour supply Source: Norges Bank's regional network