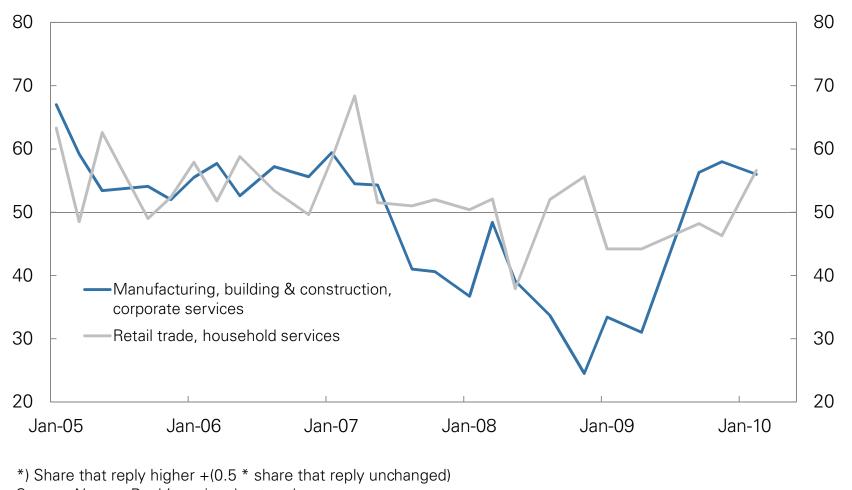

Chart 2. Output growth. Manufacturing and building and construction Past 3 months and 6 months ahead. Annualised (Index\* - lefthand axis, per cent - righthand axis. Oct02 – Feb10)

Chart 3. Output growth. Retail trade and services Past 3 months and 6 months ahead. Annualised (Index\* - lefthand axis, per cent - righthand axis. Oct02 – Feb10)