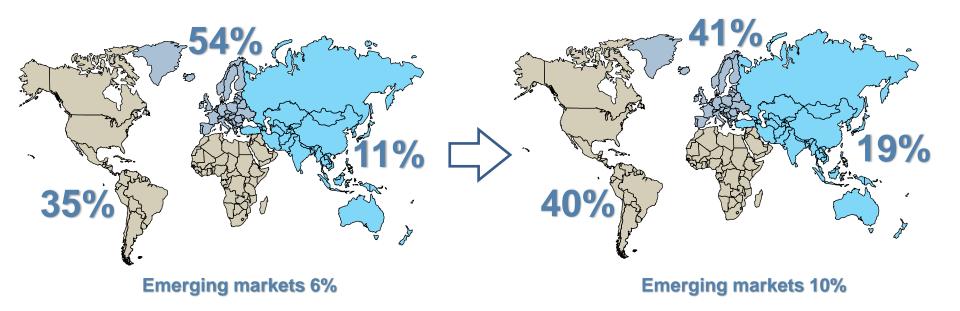

### Changing the regional allocation

Target announced in the Report to the Storting No 17 (2011-2012)