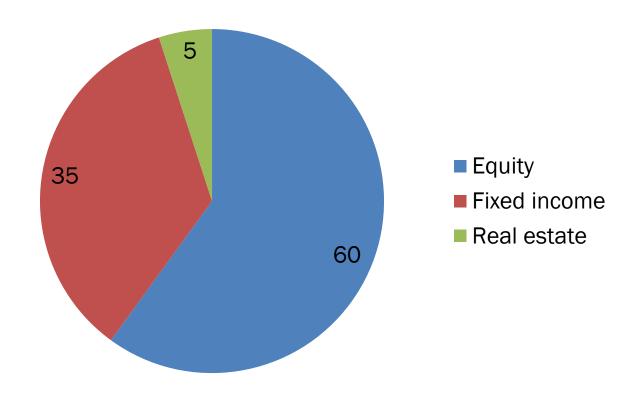

# The management of the Government Pension Fund Global 2012

Governor Øystein Olsen Stortinget, April 30, 2013



### Changing the regional allocation

Target announced in the Report to the Storting No 17 (2011-2012)



#### Increasing investments in real assets

Strategic allocation. Percent.



#### Lower costs

Management costs\*, NOK millions (left-hand axis), share of fund in basis points (right-hand axis)



<sup>\*</sup> Excluding performance based fees to external managers

## Transparent and professional management

- Speaking at universities
- Annual research conference
- Support for outstanding research
- Publish analyses