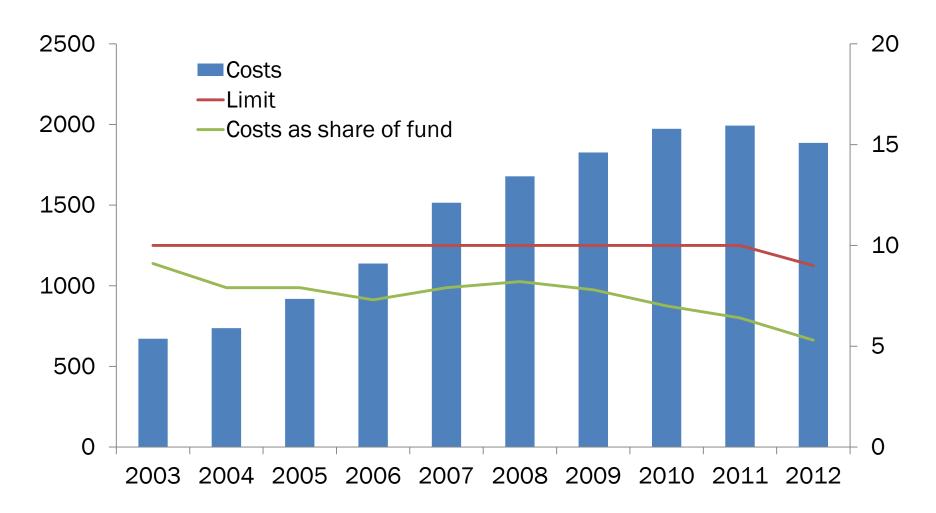

#### Lower costs

Management costs\*, NOK millions (left-hand axis), share of fund in basis points (right-hand axis)

<sup>\*</sup> Excluding performance based fees to external managers