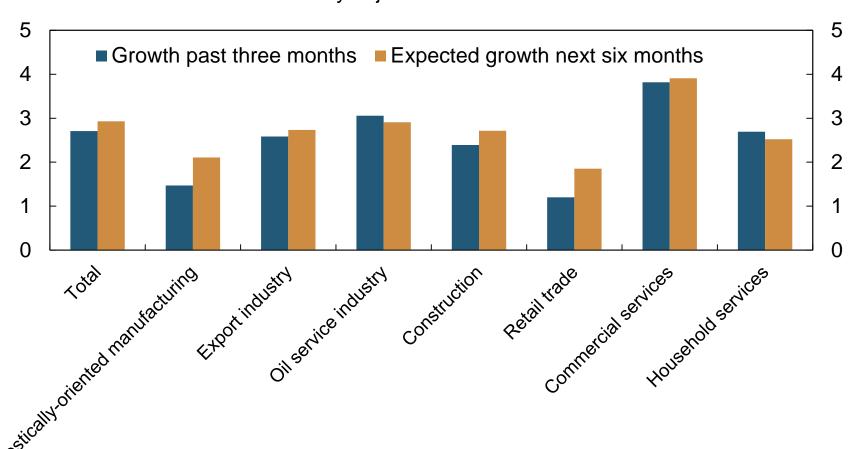

Chart 1 Output growth. Growth past three months and expected growth next six months. Annualised. Seasonally adjusted. Percent

Chart 2 Output growth. All sectors. Growth past three months and expected growth next six months. Annualised. Seasonally adjusted. Percent