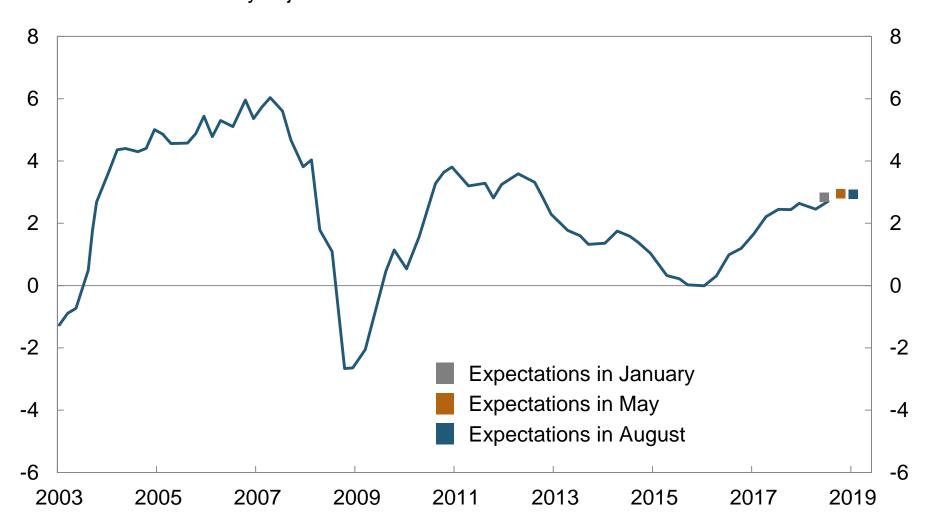

Chart 1 Output growth. Growth past three months and expected growth next six months. Annualised. Seasonally adjusted. Percent

Chart 2 Output growth. All sectors. Growth past three months and expected growth next six months. Annualised. Seasonally adjusted. Percent