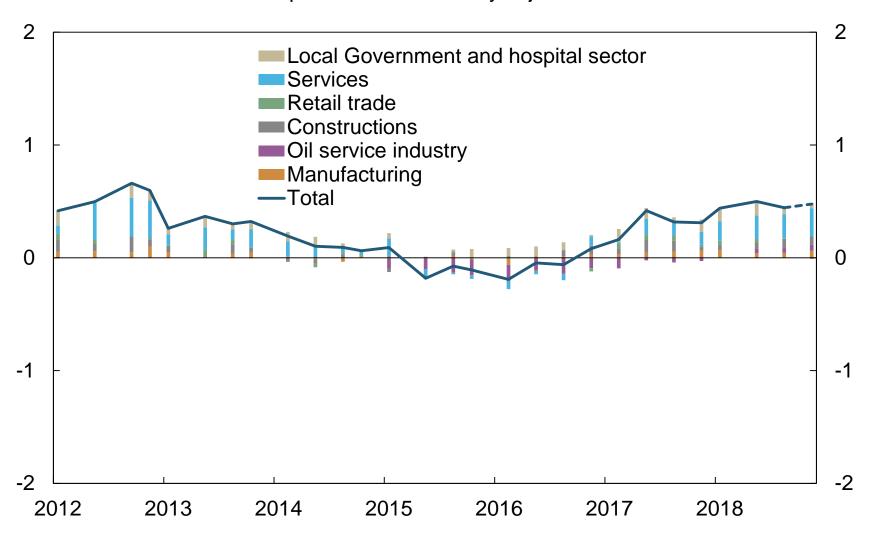

Chart 3 Expected investment growth next twelve months. Growth contribution by sector. Percent

Kilde: Norges Banks regionale nettverk

Chart 4 Employment growth. Growth past three months and expected growth next three months. Growth contribution per sector. Seasonally adjusted. Percent