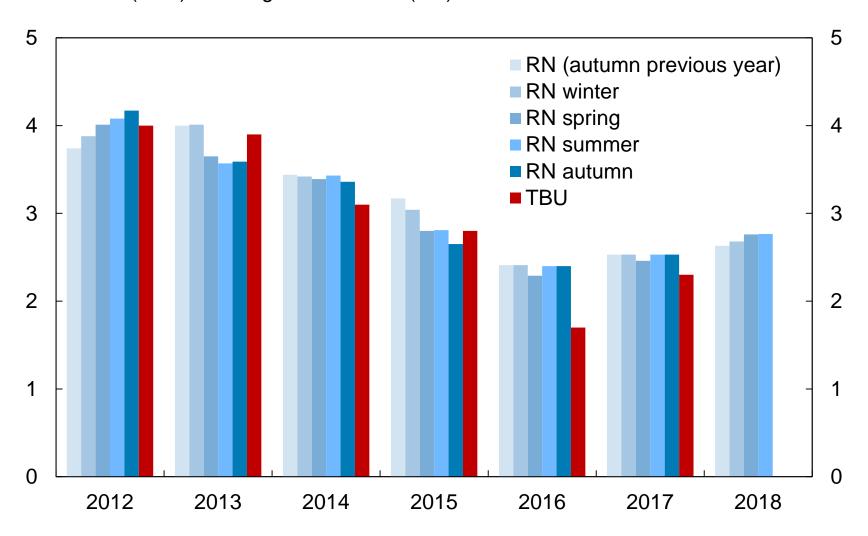

Chart 6 Annual wage growth. Norwegian Technical Calculation Committee for Wage Settlements (TBU) and Regional Network (RN). Percent