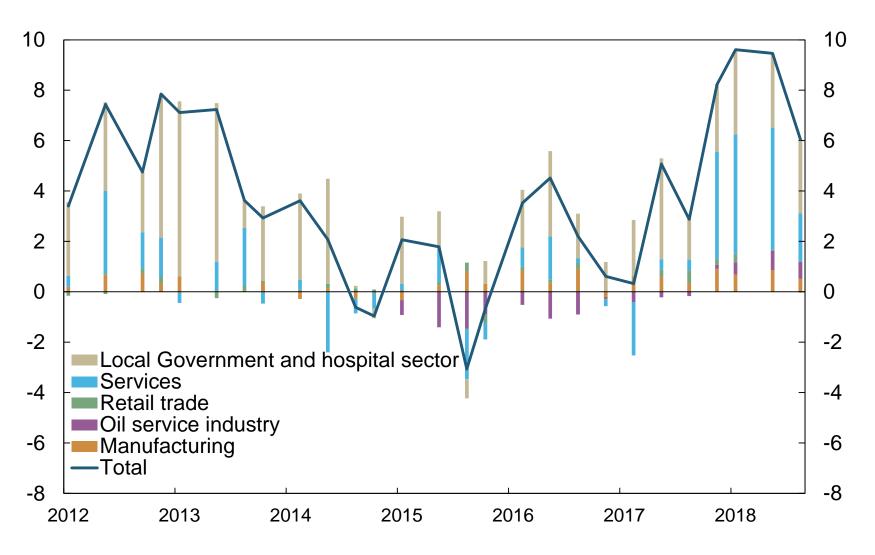

Chart 3 Expected investment growth next twelve months. Growth contribution by sector. Percent

Kilde: Norges Banks regionale nettverk

Chart 4 Employment growth. Growth past three months and expected growth next three months. Growth contribution per sector. Seasonally adjusted. Percent