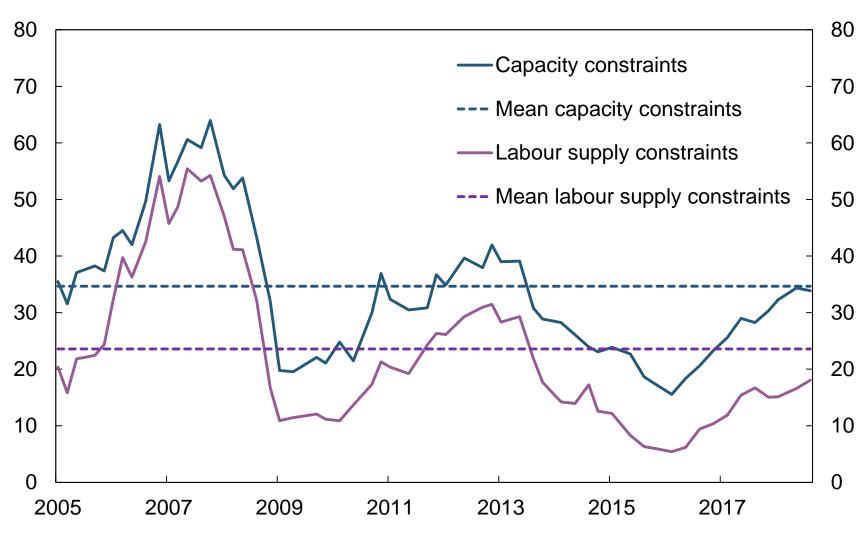

Chart 5 Capacity and labour supply constraints. Percent

- 1) Share of contacts that will have some or considerable problems accommodating an increase in demand
- 2) Share of contacts where production is constrained by labour