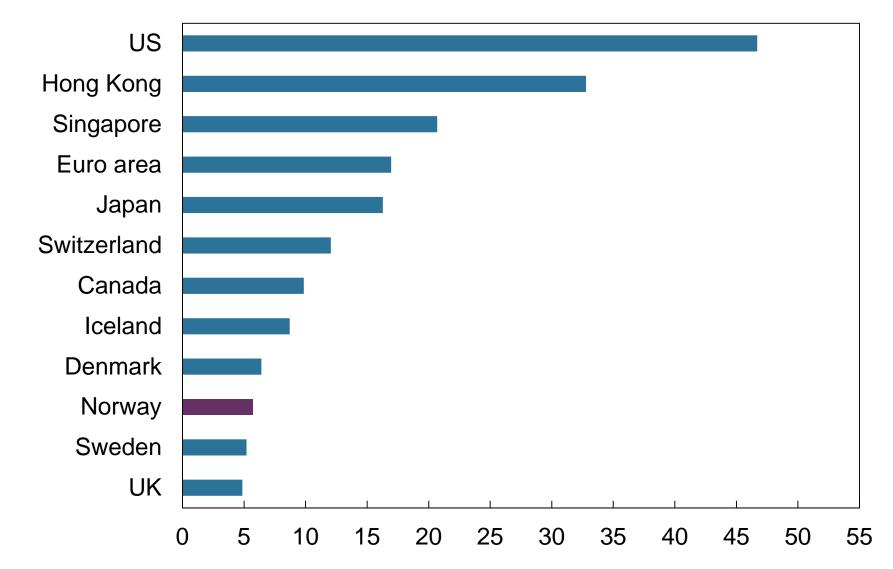

Sources: Statistisk sentralbyrå and Norges Bank

Chart 1.16 Cash as a share of means of payments (M1) in selected countries. Percent. 2012

Sources: Norges Bank, ESB, BIS/CPSS and Sedlabanki Islands

Chart 2.1 Bank's income from payment services and net interest and commision. In billions of NOK. 2006 – 2013