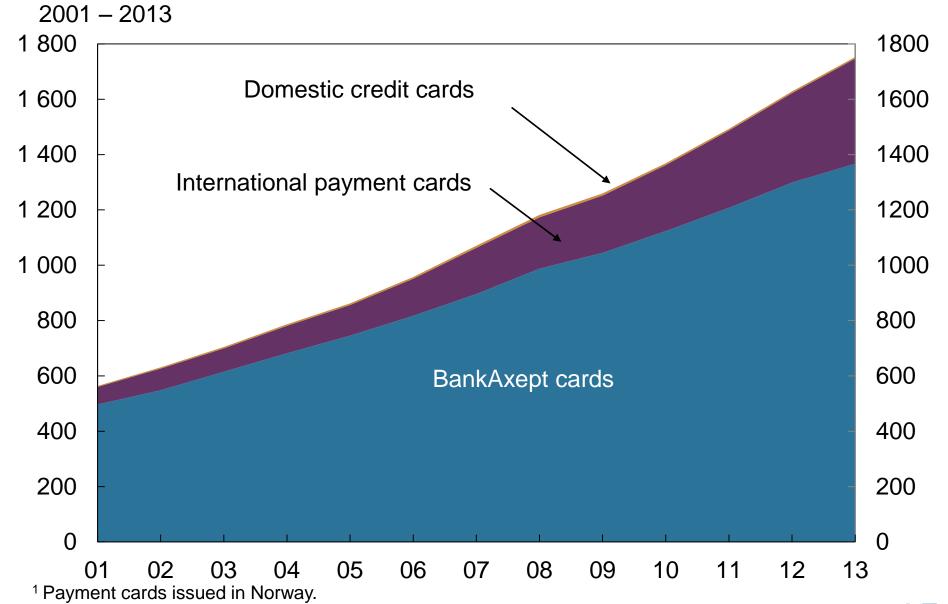

Chart 1.6 Use of Norwegian payment cards<sup>1</sup>. Transactions in millions.

Chart 1.7 Use of Norwegian payment cards by function and issuer. Transactions in percent of total number of transactions. 2001 – 2013