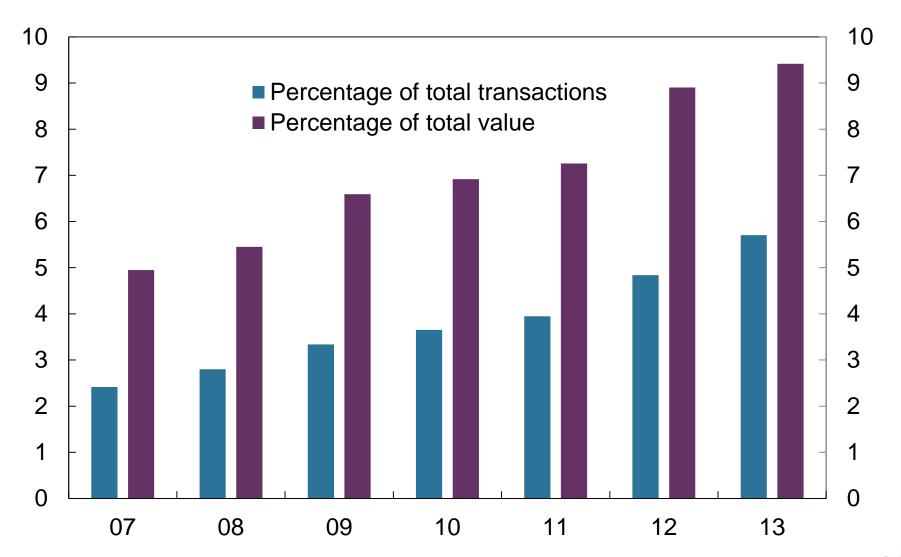

Chart 1.8 Internet purchases with Norwegian payment cards. 2007 – 2013

Chart 1.9 Internet purchases with Norwegian payment cards. Percentage of total purchases of goods. 2007 – 2013

Chart 1.10 Use of Norwegian payment cards abroad. Transactions in millions. 2001 – 2013