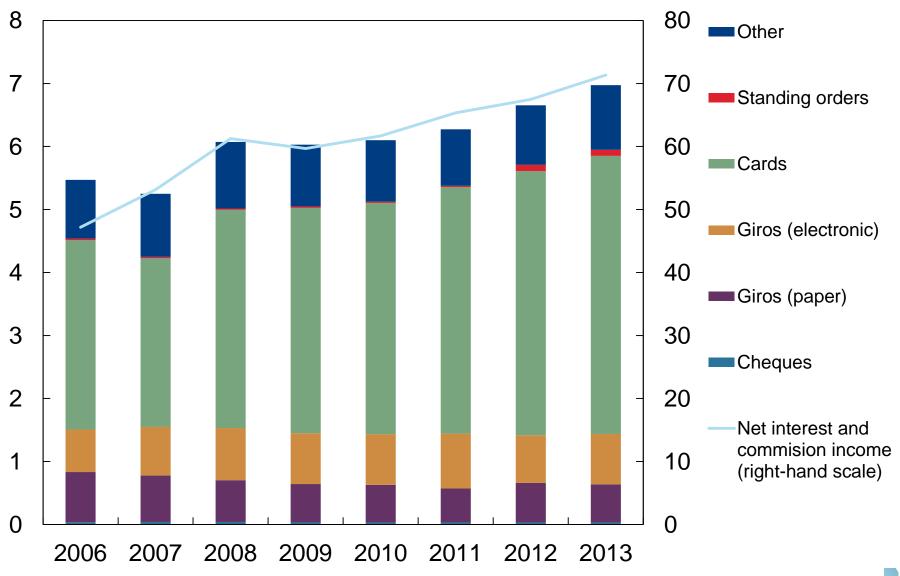

Sources: Statistisk sentralbyrå and Norges Bank

Chart 1.16 Cash as a share of means of payments (M1) in selected countries. Percent. 2012

Sources: Norges Bank, ESB, BIS/CPSS and Sedlabanki Islands

Chart 2.1 Bank's income from payment services and net interest and commision. In billions of NOK. 2006 – 2013