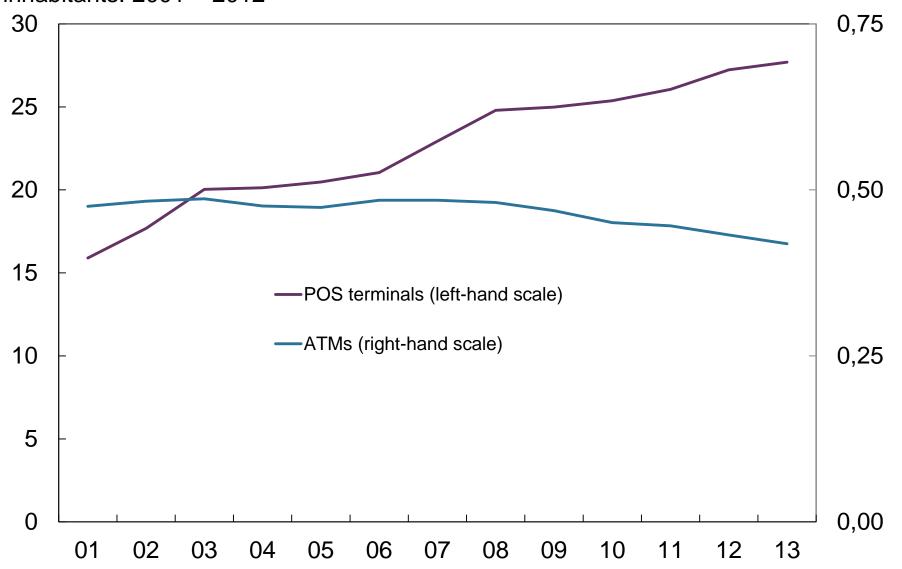

Chart 1.13 Number of payment terminals and ATMs per one thousand inhabitants. 2001 – 2012

Chart 1.14 Use of POS terminals and ATMs per year. 2001 – 2013

Chart 1.15 Value of cash in circulation as a share of means of payment (M1), household consumption and mainland GDP. Percent. 2001 – 2013