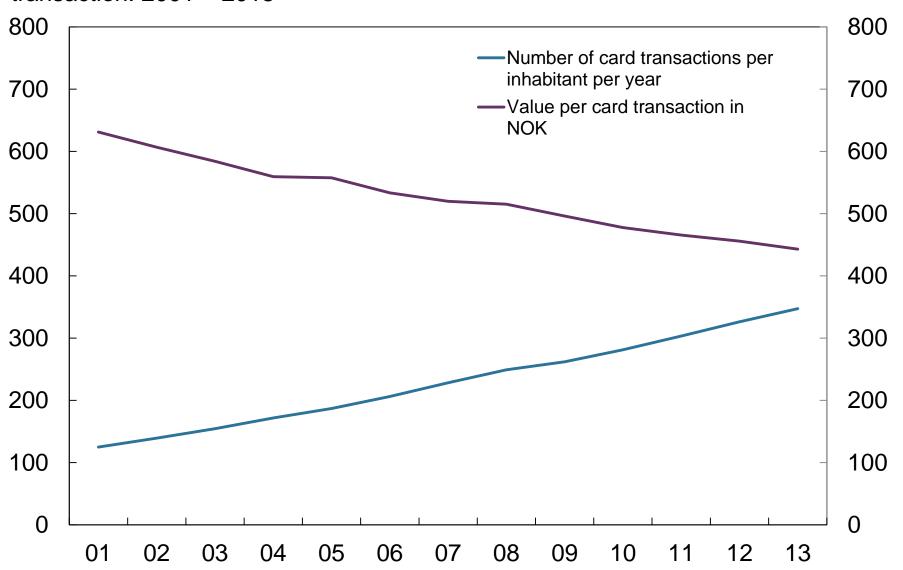

Chart 1.3 Debet and credit transfers by retail customers. Transactions in millions. 2001 – 2013

Chart 1.4 Card transactions per inhabitant per year and value per card transaction. 2001 – 2013

Chart 1.5. Number of Norwegian payment cards issued. In thousands of NOK. 2001 – 2013