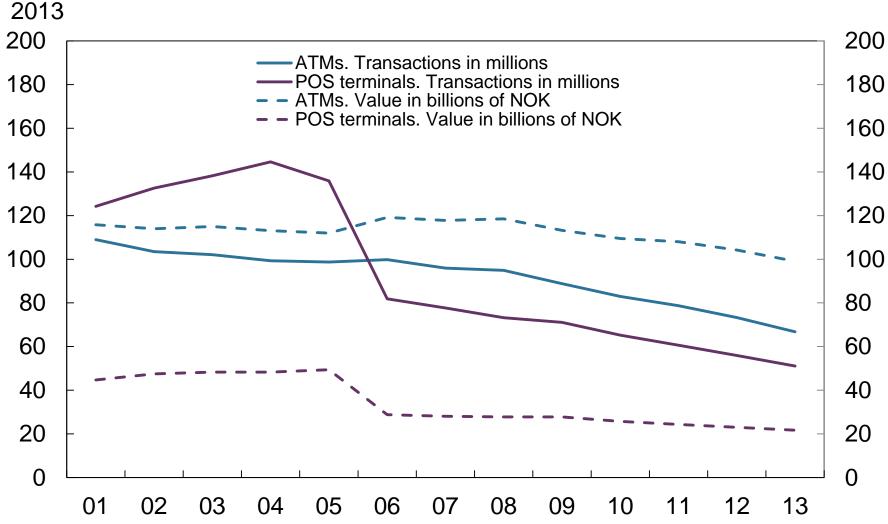

Chart 1.13 Number of payment terminals and ATMs per one thousand inhabitants. 2001 – 2012

Chart 1.14 Use of POS terminals and ATMs per year. 2001 – 2013

Chart 1.15 Value of cash in circulation as a share of means of payment (M1), household consumption and mainland GDP. Percent. 2001 – 2013