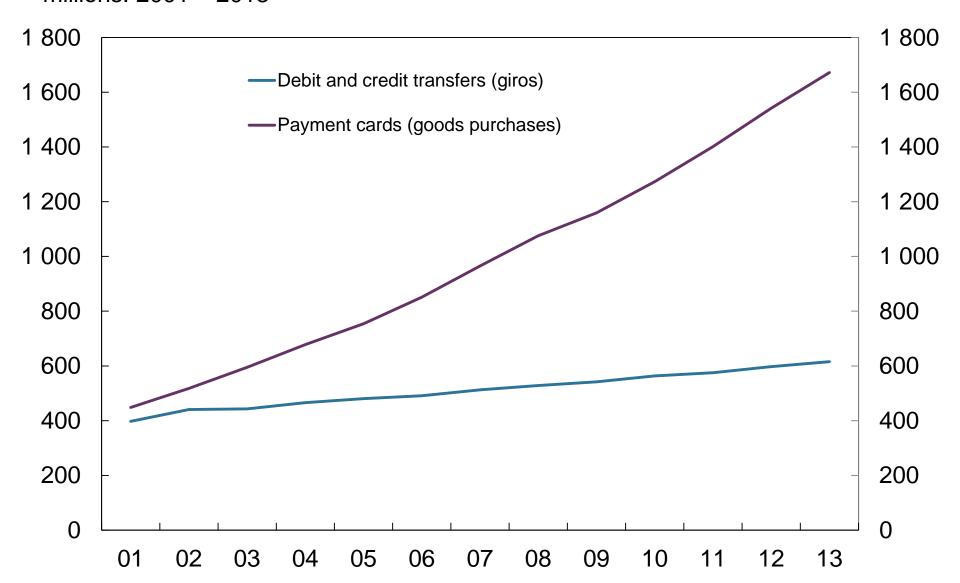

NORGES BANK MEMO
DEVELOPMENTS IN RETAIL PAYMENT SERVICES 2013

**CHARTS** 

Chart 1.1 Use of electronic payment instruments. Transactions in millions. 2001 – 2013

Chart 1.2 Use of electronic payment instruments. In billions of NOK. 2001 – 2013.