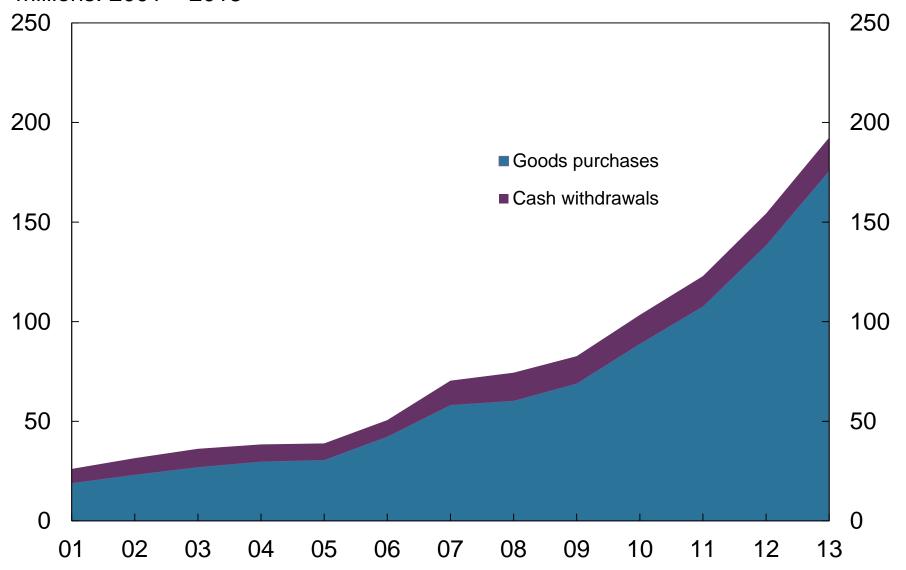

Chart 1.11 Number of card transactions per inhabitant. Payments and cash withdrawals. 2012

Chart 1.12 Cash withdrawals from ATMs and POS terminals<sup>1</sup>. 2001 –

<sup>&</sup>lt;sup>1</sup> The figures for POS cash withdrawals up to 2006 are estimated by Nets (previously BBS) and Norges Bank. From 2006 the figures include only registered withdrawals.