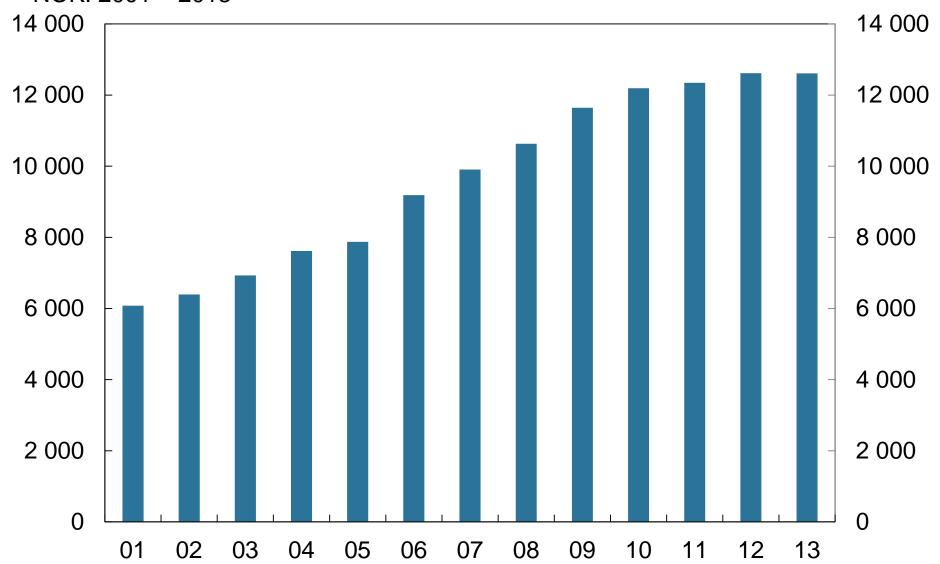

Chart 1.6 Use of Norwegian payment cards<sup>1</sup>. Transactions in millions.

Chart 1.7 Use of Norwegian payment cards by function and issuer. Transactions in percent of total number of transactions. 2001 – 2013