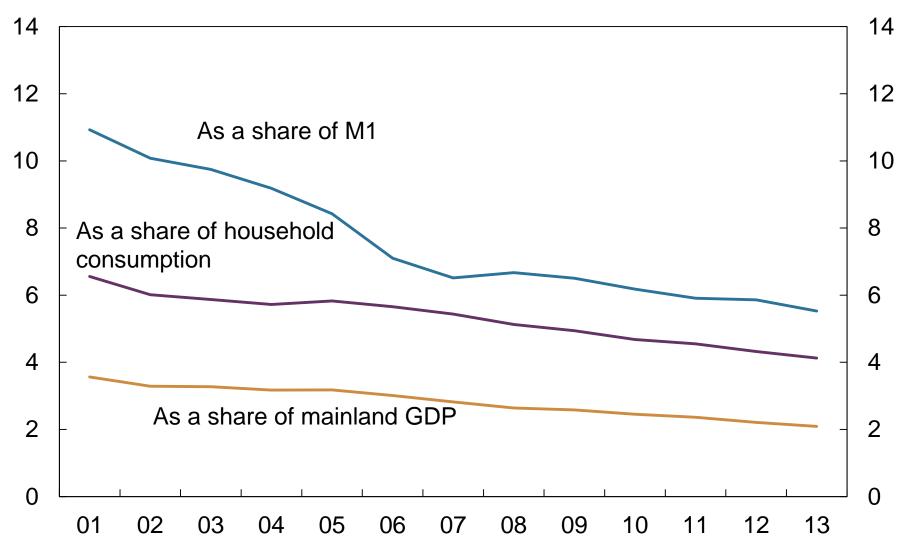

Chart 1.13 Number of payment terminals and ATMs per one thousand inhabitants. 2001 – 2012

Chart 1.14 Use of POS terminals and ATMs per year. 2001 – 2013

Chart 1.15 Value of cash in circulation as a share of means of payment (M1), household consumption and mainland GDP. Percent. 2001 – 2013

Sources: Statistisk sentralbyrå and Norges Bank

Chart 1.16 Cash as a share of means of payments (M1) in selected countries. Percent. 2012

Sources: Norges Bank, ESB, BIS/CPSS and Sedlabanki Islands

Chart 2.1 Bank's income from payment services and net interest and commision. In billions of NOK. 2006 – 2013