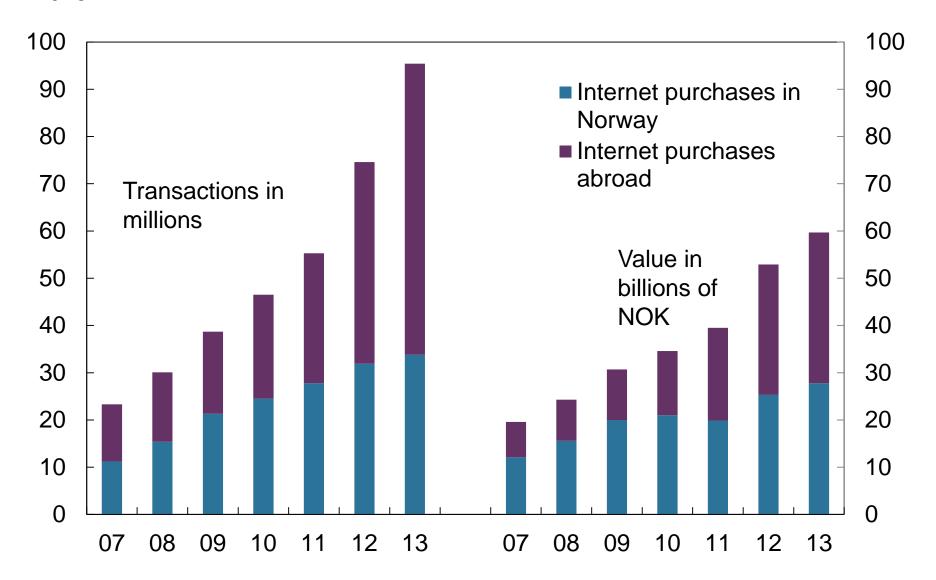

Chart 1.8 Internet purchases with Norwegian payment cards. 2007 – 2013

Chart 1.9 Internet purchases with Norwegian payment cards. Percentage of total purchases of goods. 2007 – 2013

Chart 1.10 Use of Norwegian payment cards abroad. Transactions in millions. 2001 – 2013