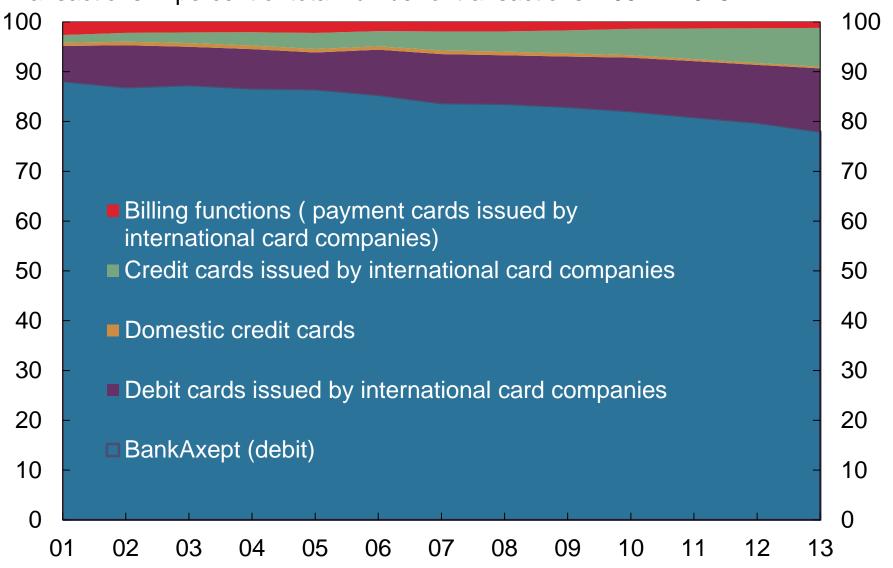

Chart 1.6 Use of Norwegian payment cards<sup>1</sup>. Transactions in millions.

Chart 1.7 Use of Norwegian payment cards by function and issuer. Transactions in percent of total number of transactions. 2001 – 2013