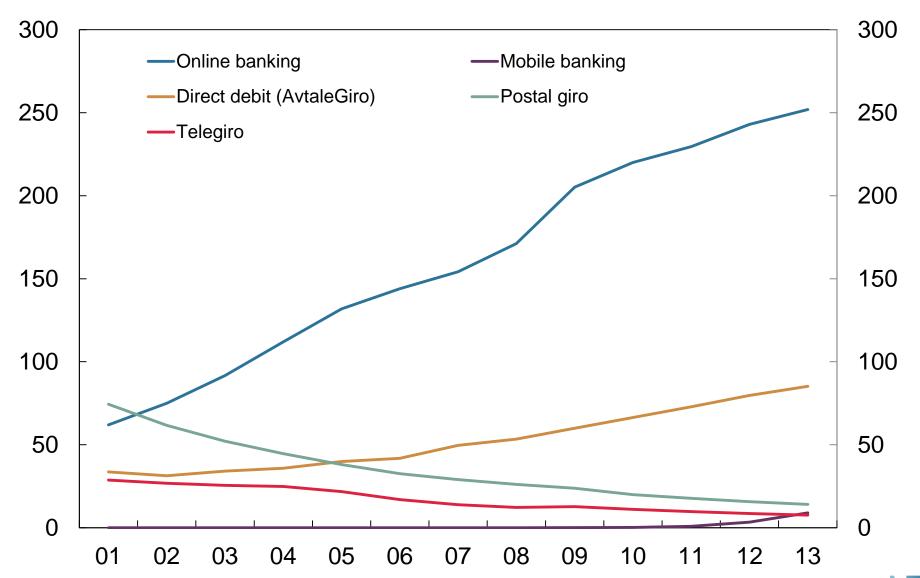

Chart 1.3 Debet and credit transfers by retail customers. Transactions in millions. 2001 – 2013

Chart 1.4 Card transactions per inhabitant per year and value per card transaction. 2001 – 2013

Chart 1.5. Number of Norwegian payment cards issued. In thousands of NOK. 2001 – 2013