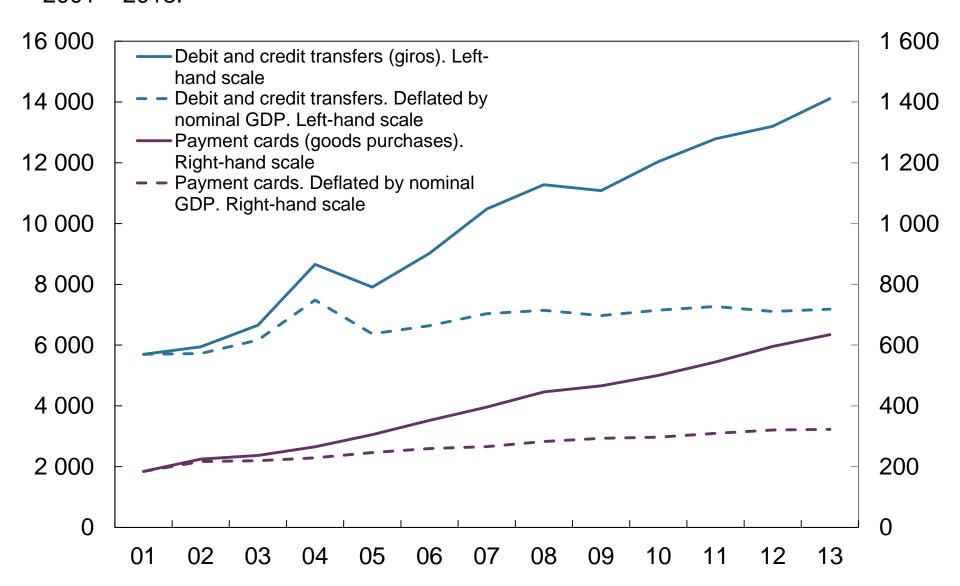

NORGES BANK MEMO
DEVELOPMENTS IN RETAIL PAYMENT SERVICES 2013

**CHARTS** 

Chart 1.1 Use of electronic payment instruments. Transactions in millions. 2001 – 2013

Chart 1.2 Use of electronic payment instruments. In billions of NOK. 2001 – 2013.