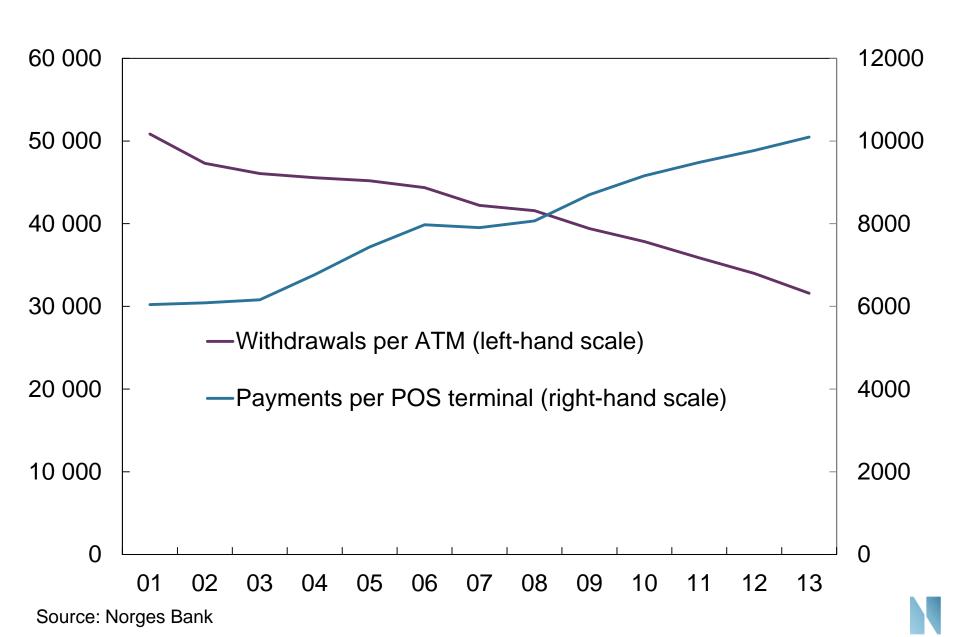

Chart 1.13 Number of payment terminals and ATMs per one thousand inhabitants. 2001 – 2012

Chart 1.14 Use of POS terminals and ATMs per year. 2001 – 2013

Chart 1.15 Value of cash in circulation as a share of means of payment (M1), household consumption and mainland GDP. Percent. 2001 – 2013