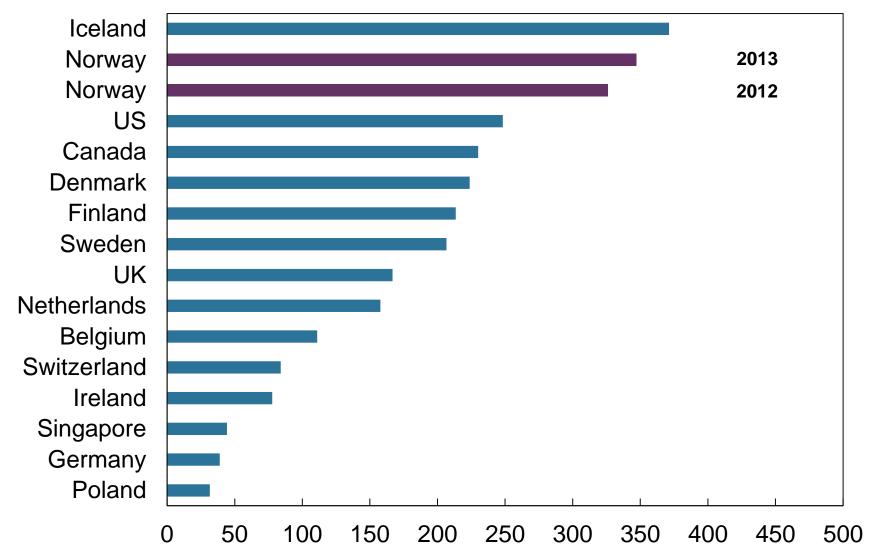

Sources: Statistisk sentralbyrå and Norges Bank

Chart 1.16 Cash as a share of means of payments (M1) in selected countries. Percent. 2012

Sources: Norges Bank, ESB, BIS/CPSS and Sedlabanki Islands

Chart 2.1 Bank's income from payment services and net interest and commision. In billions of NOK. 2006 – 2013