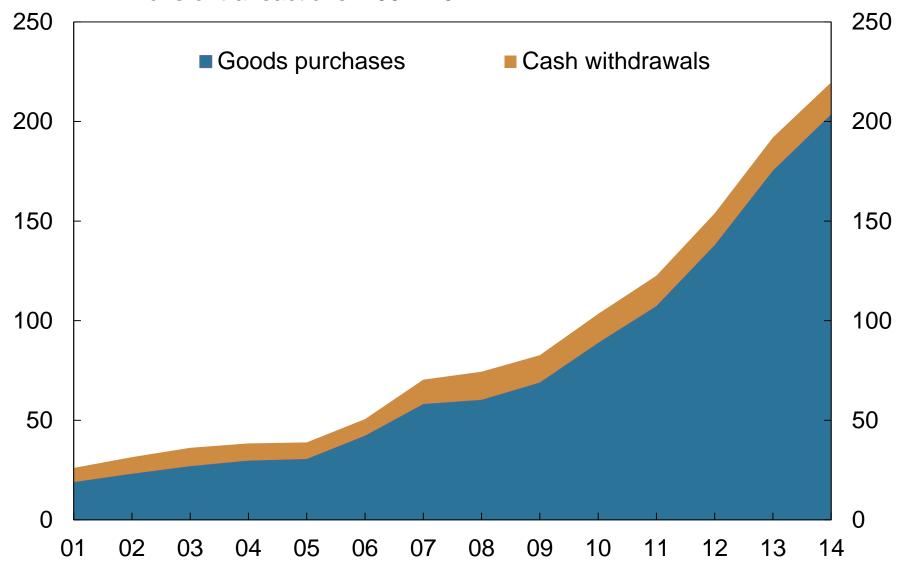

**NORGES BANK MEMO 1/2015** 

DEVELOPMENTS IN RETAIL PAYMENT SERVICES - 2014

**CHARTS** 

Chart 1 Use of payment instruments. In millions of transactions. 2001 – 2014

Source: Norges Bank

Chart 2 Use of payment instruments. In billions of NOK. 2001 – 2014