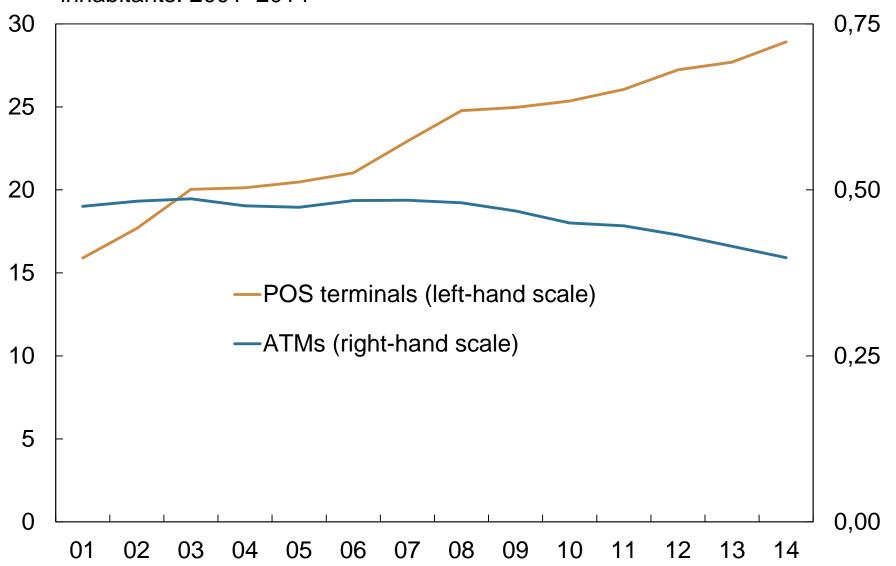

Chart 16 Cash withdrawals from ATMs and POS terminals. 2001–2014

Chart 17 Number of POS terminals and ATMs per one thousand inhabitants. 2001–2014

Chart 18 Use of POS terminals and ATMs per year. 2001–2014