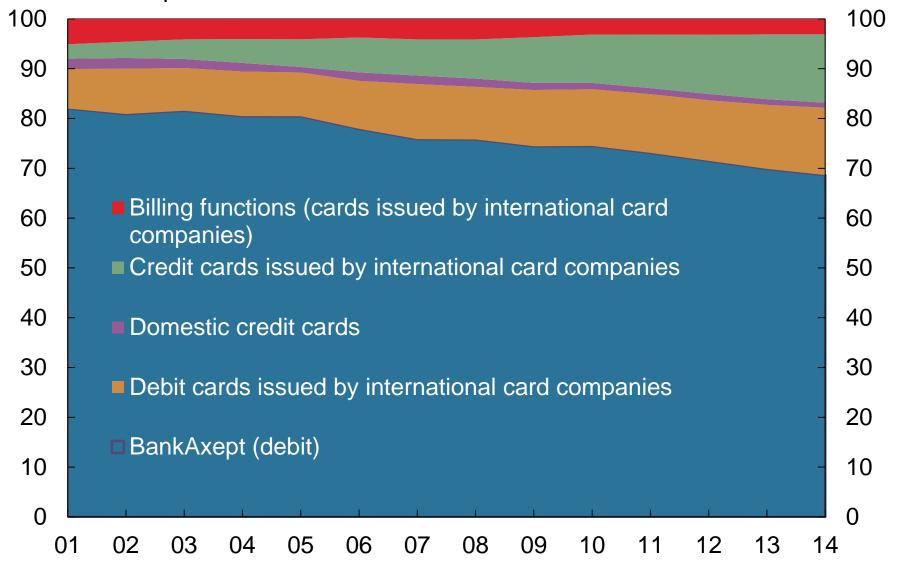

Source: Norges Bank

Chart 8 Use of Norwegian payment cards by issuer and function. Transactions in percent of total number of transactions. 2001–2014

Chart 9 Use of Norwegian payment cards by issuer. In billions of NOK. 2001–2014