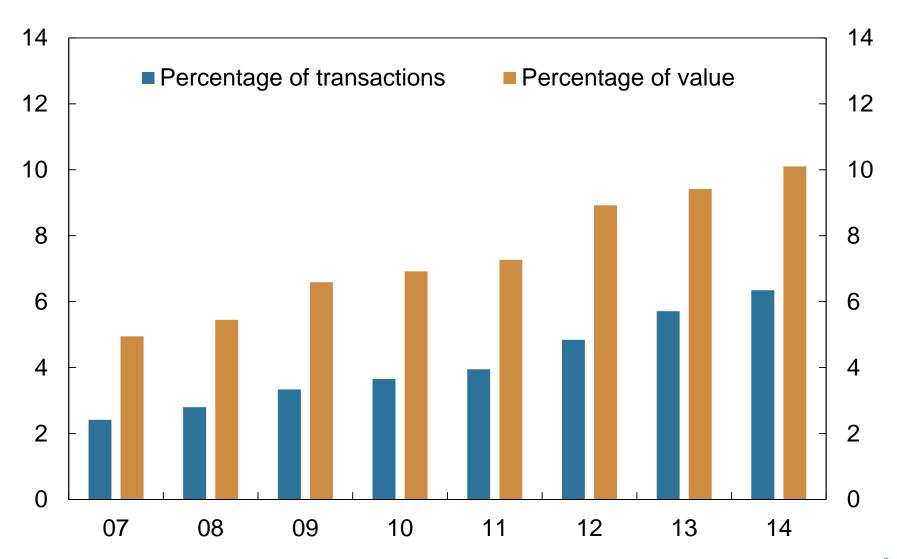

Source: Norges Bank

Chart 10 Use of Norwegian payment cards by issuer and function. Value in percent of total value. 2001–2014

Chart 11 Internet purchases with Norwegian payment cards. 2007-2014

Chart 12 Internet purchases with Norwegian payment cards. Percentage of total purchases of goods. 2007–2014