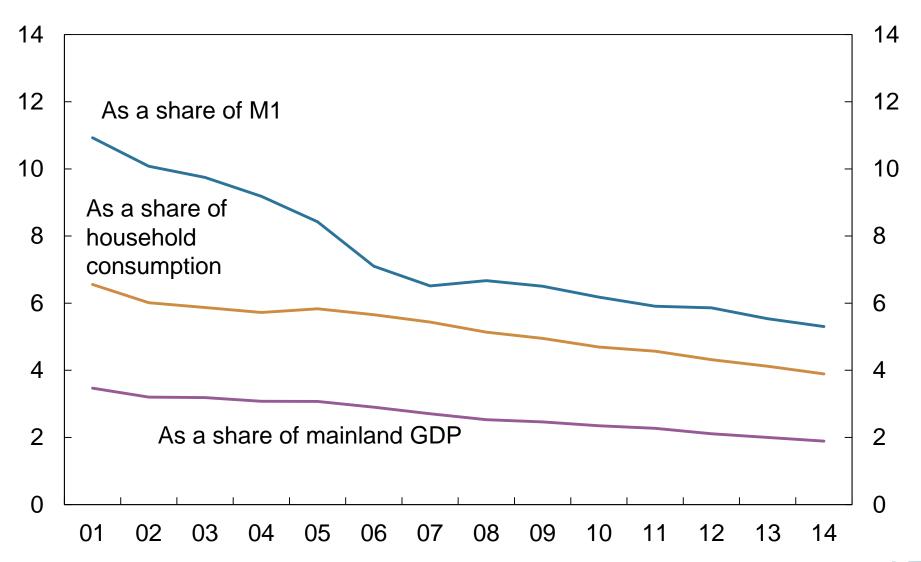

Chart 19 Value of cash in circulation as a share of means of payments (M1), household consumption and mainland GDP. Percent. 2001–2014

Chart 20 Cash as a share of means of payments (M1) in selected countries. Percent. 2013