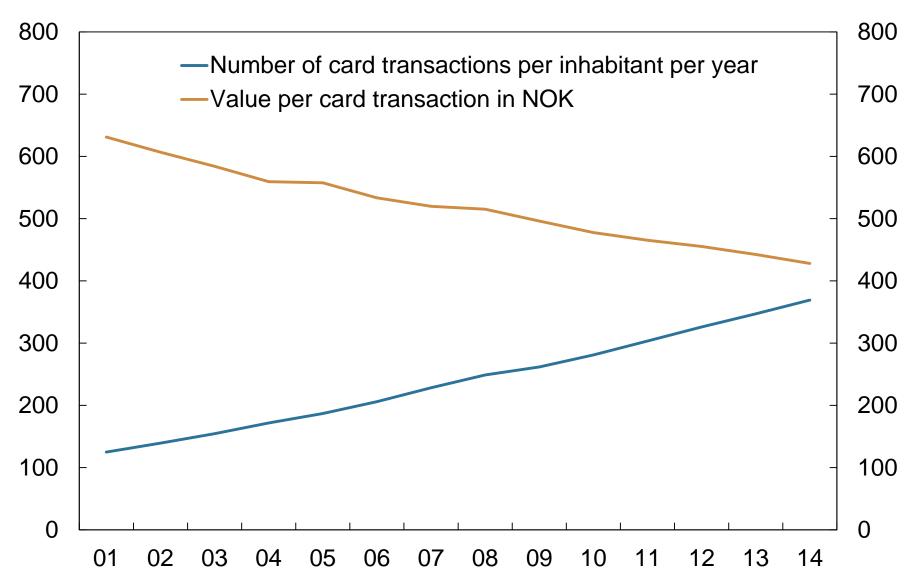

Chart 5 Card transactions per inhabitant per year and value per card transaction in NOK. 2001 – 2014

Chart 6 Number of Norwegian payment cards issued. In thousands, 2001–2014

Chart 7 Use of Norwegian payment cards by issuer. In millions of transactions. 2001–2014