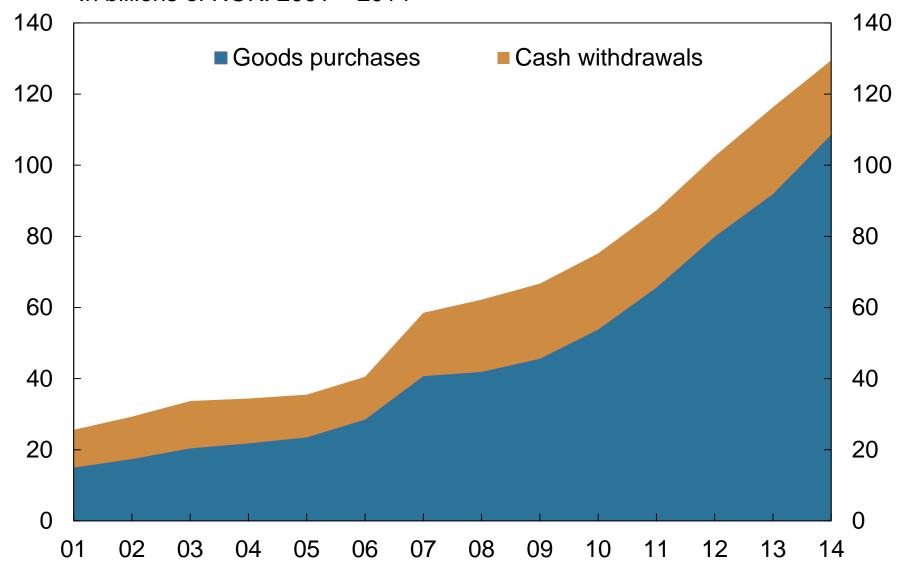

Chart 13 Use of Norwegian payment cards abroad. In millions of transactions. 2001–2014

Chart 14 Use of Norwegian payment cards abroad. In billions of NOK. 2001 – 2014

Chart 15 Number of card transactions per inhabitant in selected countries. Payments and cash withdrawals. 2013