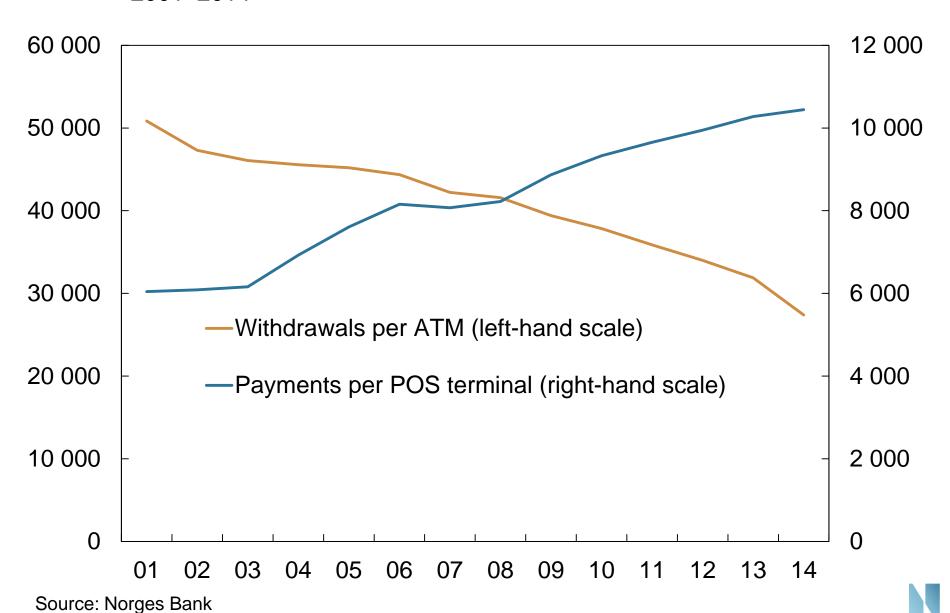

Chart 16 Cash withdrawals from ATMs and POS terminals. 2001–2014

Chart 17 Number of POS terminals and ATMs per one thousand inhabitants. 2001–2014

Chart 18 Use of POS terminals and ATMs per year. 2001–2014