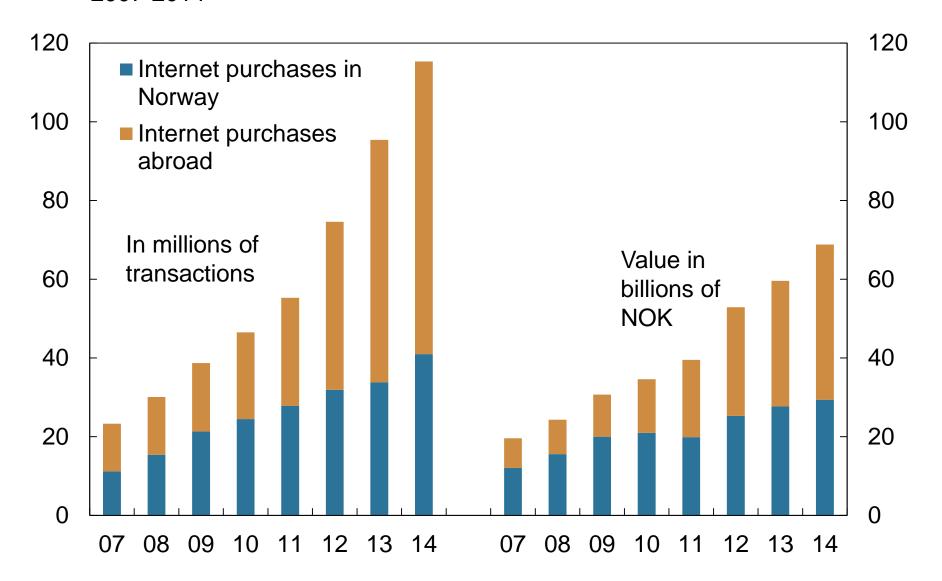

Source: Norges Bank

Chart 10 Use of Norwegian payment cards by issuer and function. Value in percent of total value. 2001–2014

Chart 11 Internet purchases with Norwegian payment cards. 2007-2014

Chart 12 Internet purchases with Norwegian payment cards. Percentage of total purchases of goods. 2007–2014