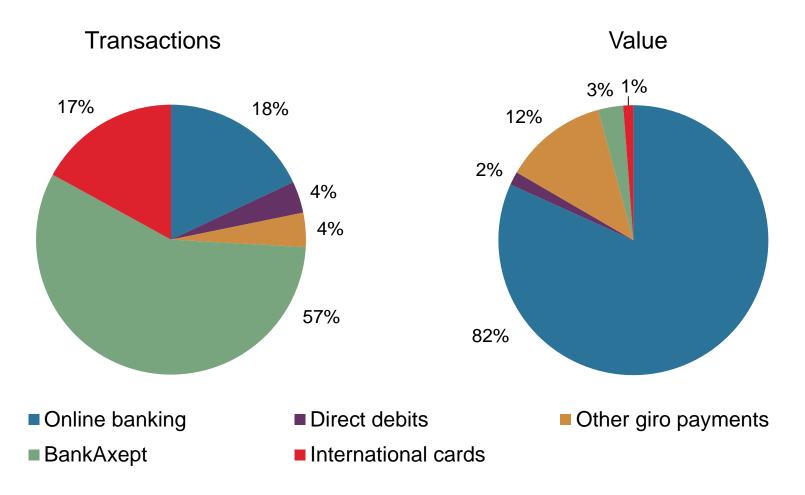

Chart 3 Selected payment instruments use as a share of total number of transactions and total value. 2014

Chart 4 Debit and credit transfers by retail customers. In millions of transactions. 2001 – 2014