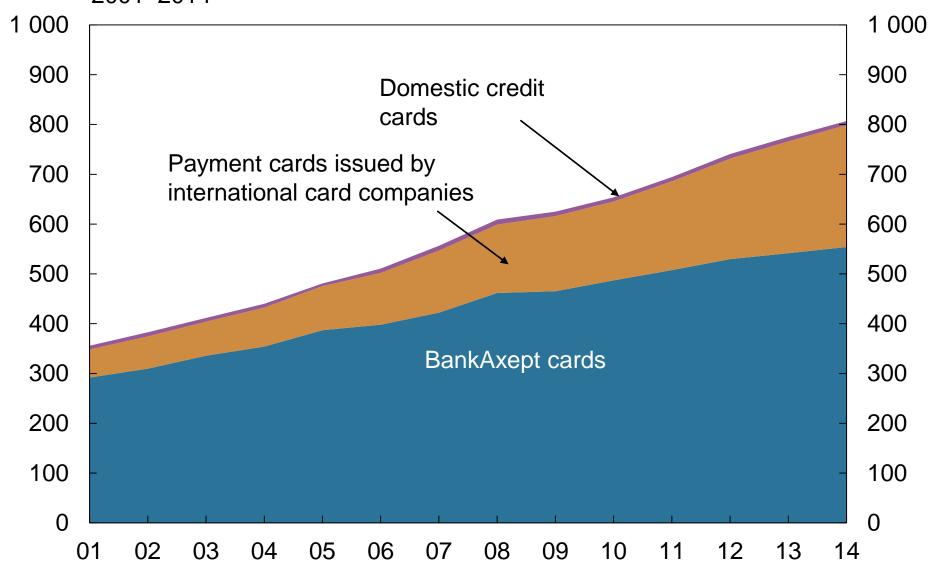

Chart 5 Card transactions per inhabitant per year and value per card transaction in NOK. 2001 – 2014

Chart 6 Number of Norwegian payment cards issued. In thousands, 2001–2014

Chart 7 Use of Norwegian payment cards by issuer. In millions of transactions. 2001–2014