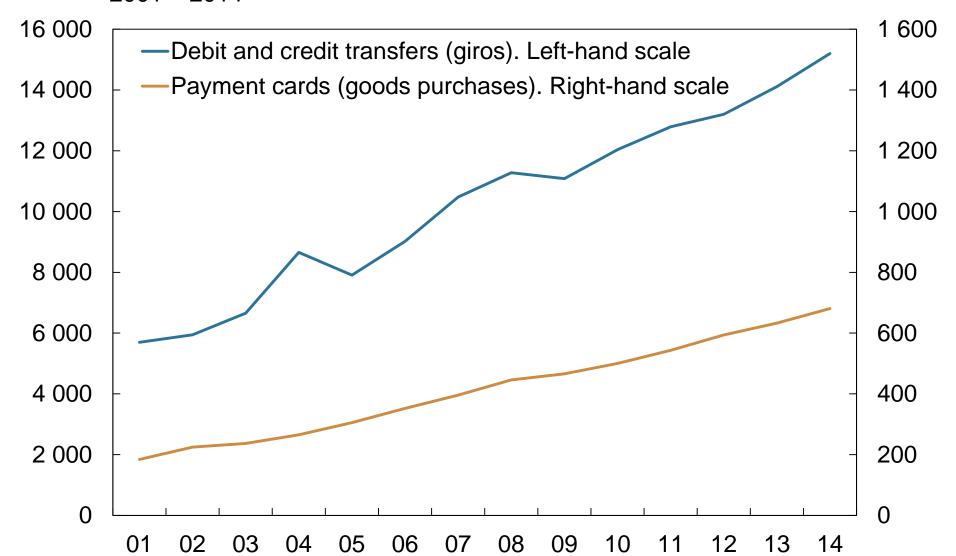

**NORGES BANK MEMO 1/2015** 

DEVELOPMENTS IN RETAIL PAYMENT SERVICES - 2014

**CHARTS** 

Chart 1 Use of payment instruments. In millions of transactions. 2001 – 2014

Source: Norges Bank

Chart 2 Use of payment instruments. In billions of NOK. 2001 – 2014