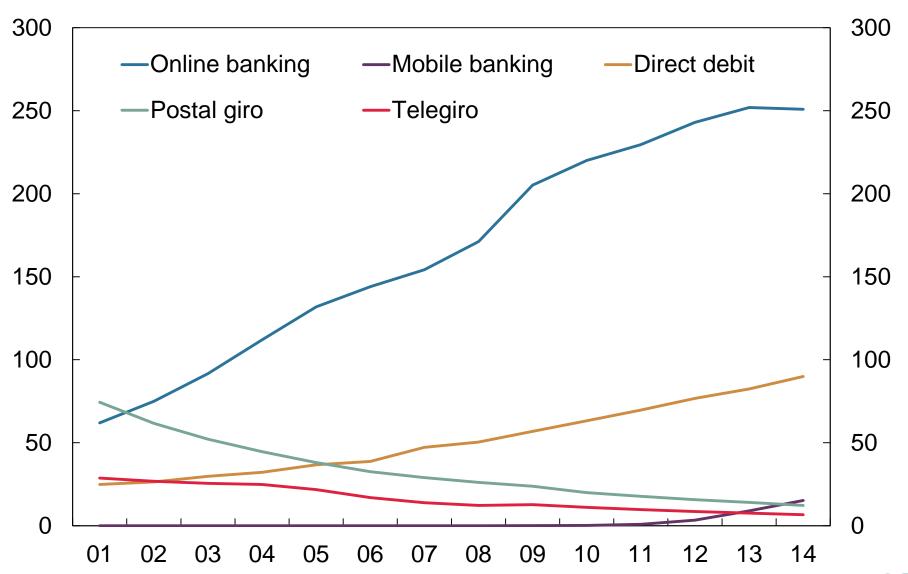

Chart 3 Selected payment instruments use as a share of total number of transactions and total value. 2014

Chart 4 Debit and credit transfers by retail customers. In millions of transactions. 2001 – 2014