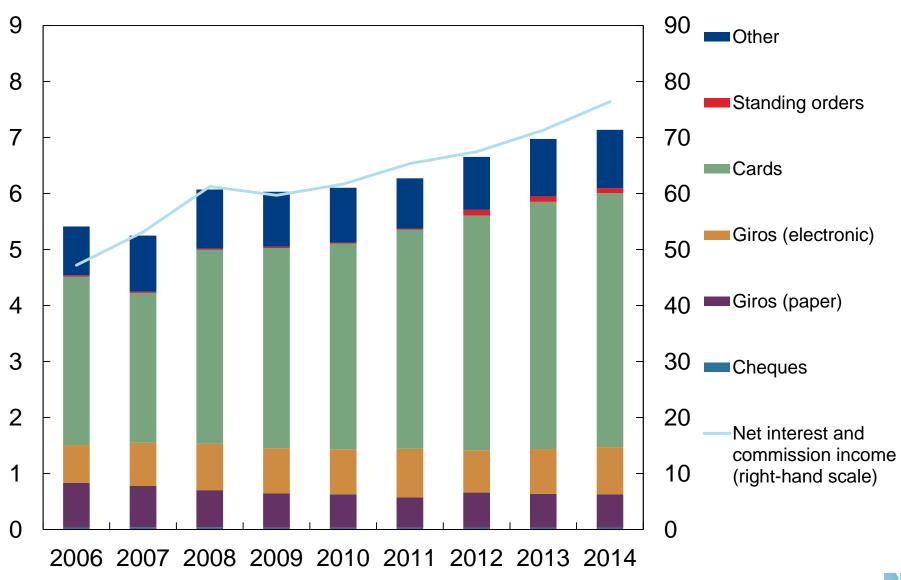

Chart 21 Banks' income from payment services (left-hand scale) and net interest and commission (right-hand scale). In billions of NOK. 2006–2014

Sources: Norges Bank and Statistics Norway