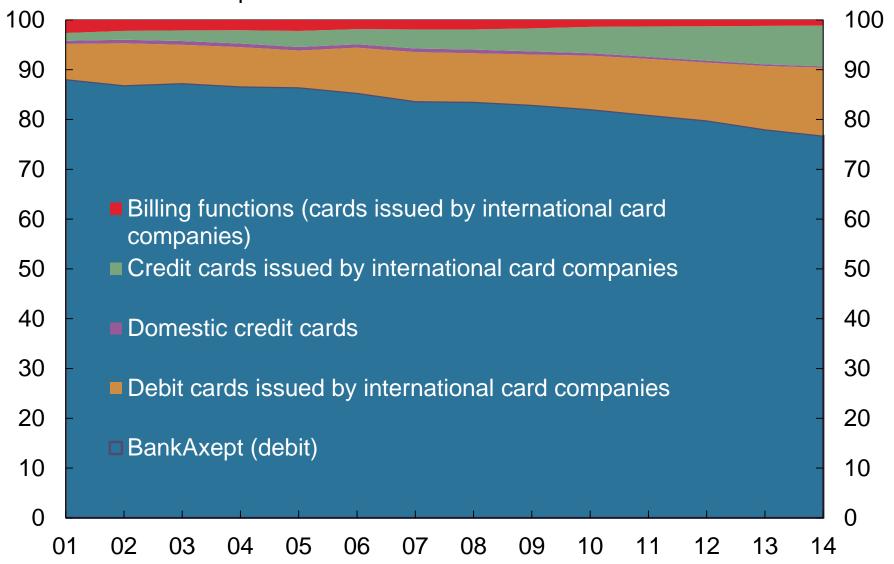

Source: Norges Bank

Chart 8 Use of Norwegian payment cards by issuer and function. Transactions in percent of total number of transactions. 2001–2014

Chart 9 Use of Norwegian payment cards by issuer. In billions of NOK. 2001–2014