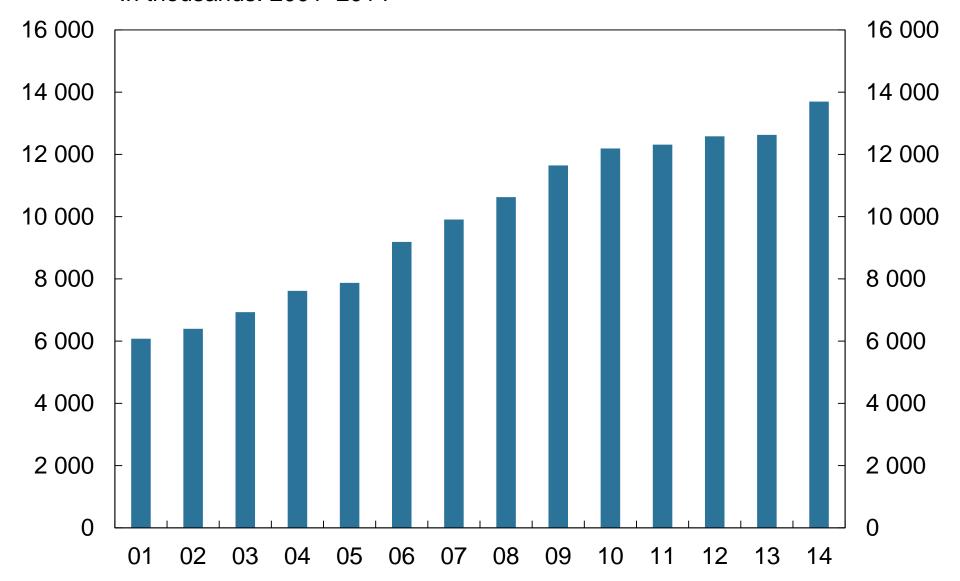

Chart 5 Card transactions per inhabitant per year and value per card transaction in NOK. 2001 – 2014

Chart 6 Number of Norwegian payment cards issued. In thousands, 2001–2014

Chart 7 Use of Norwegian payment cards by issuer. In millions of transactions. 2001–2014