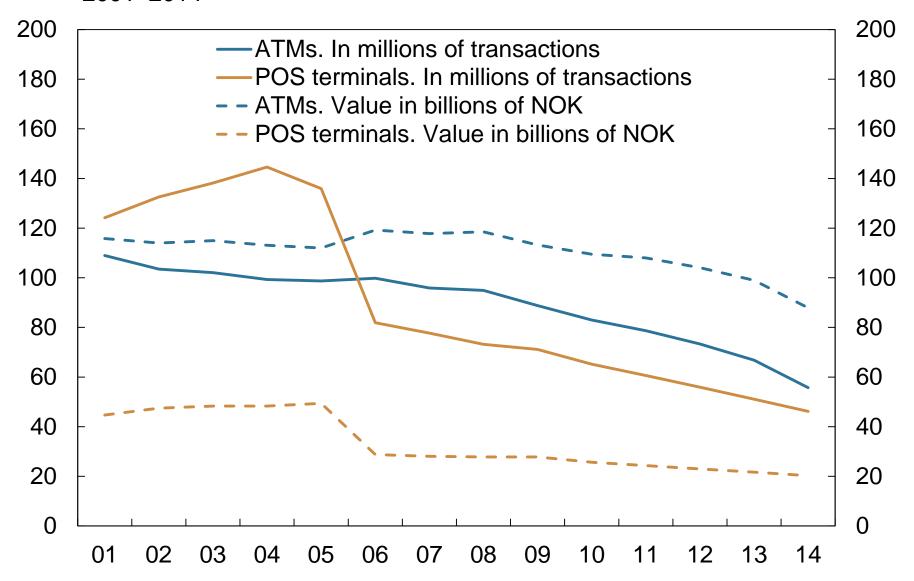

Chart 16 Cash withdrawals from ATMs and POS terminals. 2001–2014

Chart 17 Number of POS terminals and ATMs per one thousand inhabitants. 2001–2014

Chart 18 Use of POS terminals and ATMs per year. 2001–2014