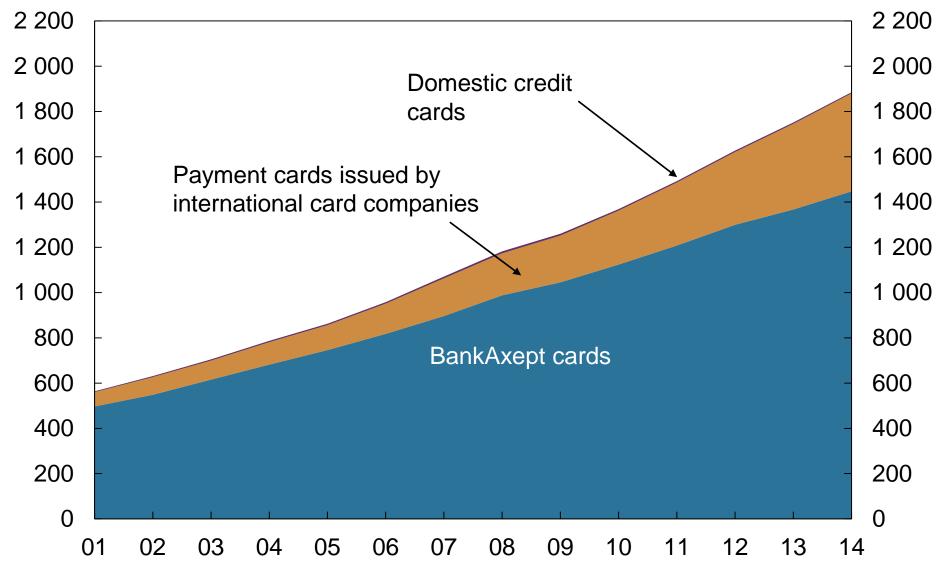

Chart 5 Card transactions per inhabitant per year and value per card transaction in NOK. 2001 – 2014

Chart 6 Number of Norwegian payment cards issued. In thousands, 2001–2014

Chart 7 Use of Norwegian payment cards by issuer. In millions of transactions. 2001–2014