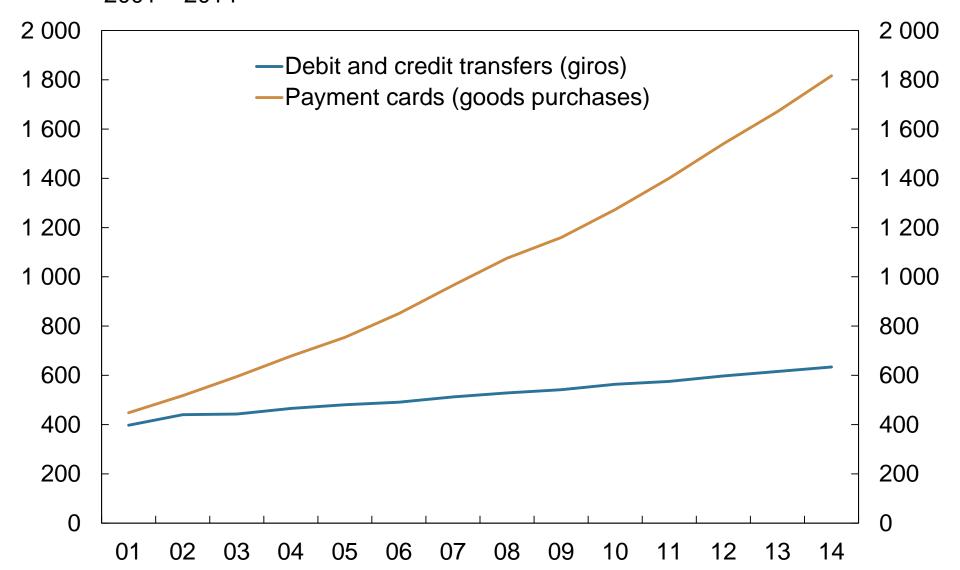

**NORGES BANK MEMO 1/2015** 

DEVELOPMENTS IN RETAIL PAYMENT SERVICES - 2014

**CHARTS** 

Chart 1 Use of payment instruments. In millions of transactions. 2001 – 2014

Source: Norges Bank

Chart 2 Use of payment instruments. In billions of NOK. 2001 – 2014