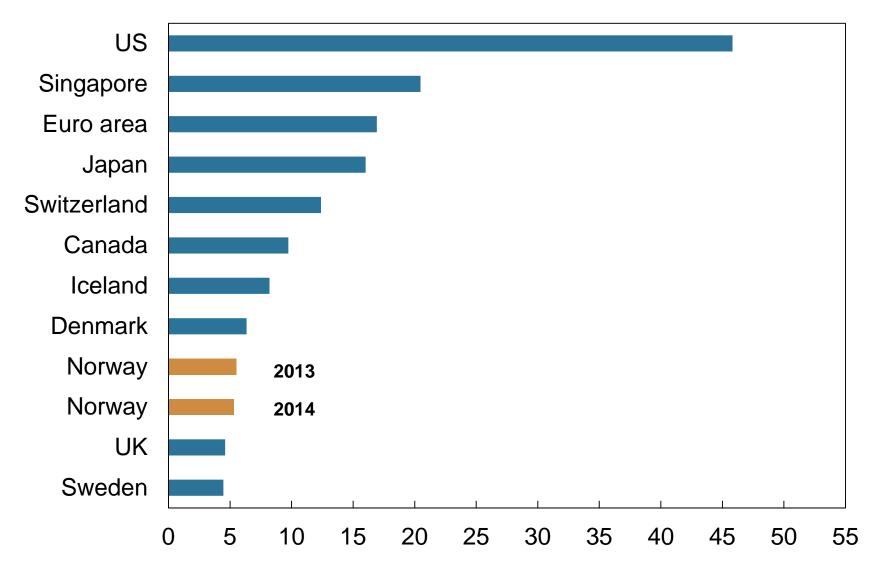

Chart 13 Use of Norwegian payment cards abroad. In millions of transactions. 2001–2014

Chart 14 Use of Norwegian payment cards abroad. In billions of NOK. 2001 – 2014

Chart 15 Number of card transactions per inhabitant in selected countries. Payments and cash withdrawals. 2013